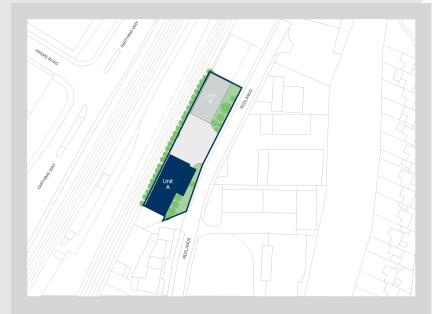

#### Description

Redlands Units A&B is a purpose-built multi-tenanted estate constructed of traditional masonry to the elevations with a corrugated roof. Unit A is one of two units on the estate and benefits from a roller shutter door to the front & rear elevation, a clear height of 6.28m, loading area and an additional secured yard to the rear. The unit is an open-plan warehouse with ancillary office accomodation, three WCs, kitchen area and shared car parking. Located close to other trade users including Jewson, TLC Electrical Distributors, Bryson Products, Symphony Paints and Brymec.

### Accommodation:

| Unit   | Property Type | Size (sq ft) | Size (sq m) | Availability |
|--------|---------------|--------------|-------------|--------------|
| Unit A | Warehouse     | 5,754        | 535         | Immediately  |
| Total  |               | 5,754        | 535         |              |