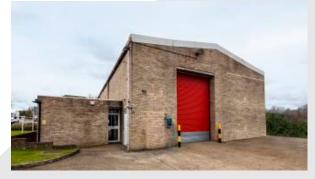

# Redlands Coulsdon,

Available to Let Warehouse 5,754 sq ft ( 536 sq m )

OLYMPIASS NECLIFICY FISIC

Secured yard to read of the unit

Internal clear height of 6,28m

Suitable for trade occupiers

Logistics real estate urbanised

#### Description

Redlands Units A&B is a purpose-built multi-tenanted estate constructed of traditional masonry to the elevations with a corrugated roof. Unit A is one of two units on the estate and benefits from a roller shutter door to the front & rear elevation, a clear height of 6.28m, loading area and an additional secured yard to the rear. The unit is an open-plan warehouse with ancillary office accomodation, three WCs, kitchen area and shared car parking. Located close to other trade users including Jewson, TLC Electrical Distributors, Bryson Products, Symphony Paints and Brymec.