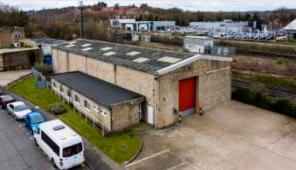

#### Description

Redlands Units A&B is a purpose-built multi-tenanted estate constructed of traditional masonry to the elevations with a corrugated roof. Unit A is one of two units on the estate and benefits from a roller shutter door to the front & rear elevation, a clear height of 6.28m, loading area and an additional secured yard to the rear. The unit is an open-plan warehouse with ancillary office accomodation, three WCs, kitchen area and shared car parking. Located close to other trade users including Jewson, TLC Electrical Distributors, Bryson Products, Symphony Paints and Brymec.