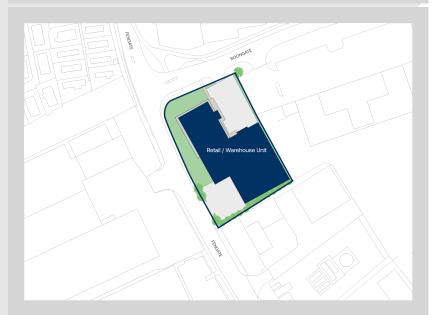

## Description

The property, which sits on a site of just over 1 acre but with external space (parking, loading and yard), comprises of a detached showroom / warehouse building. There is a customer / trade entrance to the front, along with customer parking. There is a loading area to the rear which is accessed from Fengate. The exterior is made up of cladding and brickwork. There are various offices, trade counter, showroom and storage areas within the property.

Accommodation:

| Unit                     | Property Type | Size (sq ft) | Size (sq m) | Availability |
|--------------------------|---------------|--------------|-------------|--------------|
| Ferngate Industrial Park | Warehouse     | 21,043       | 1,955       | 03/06/2024   |
| Total                    |               | 21,043       | 1,955       |              |