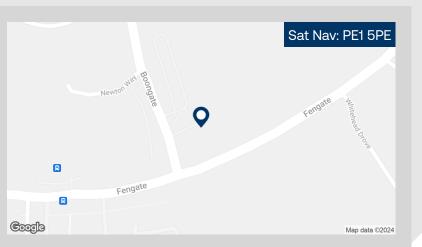

### Fengate Industrial Estate Peterborough PE1 5PE

The property is prominently located at the junction of Boongate and Fengate which is within the Eastern Industrial Area of the City and approximately 1.5 miles to Peterborough City Centre. The A1139 (Frank Perkins Parkway) dual carriageway is located within 0.5 miles providing direct access to Peterborough's ring road system and the A1(M).