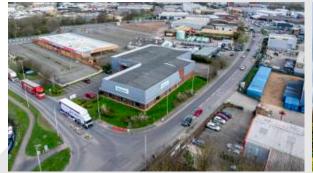

## Description

The property, which sits on a site of just over 1 acre but with external space (parking, loading and yard), comprises of a detached showroom / warehouse building. There is a customer / trade entrance to the front, along with customer parking. There is a loading area to the rear which is accessed from Fengate. The exterior is made up of cladding and brickwork. There are various offices, trade counter, showroom and storage areas within the property.

The property is prominently located at the junction of Boongate and Fengate which is within the Eastern Industrial Area of the City and approximately 1.5 miles to Peterborough City Centre. The A1139 (Frank Perkins Parkway) dual carriageway is located within 0.5 miles providing direct access to Peterborough's ring road system and the A1(M).