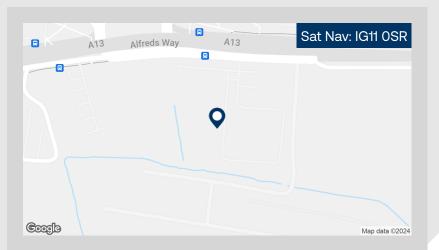

### Units A & B Ripple Road, Barking London IG11 OSY

#### Location

The units are ideally situated for travel to both Central London to the West and the M25 to the East with Ripple Road providing convenient access for deliveries, just off the incredibly busy A13. Units A & B, sit just south of the A13 roughly 20 minutes from J31.