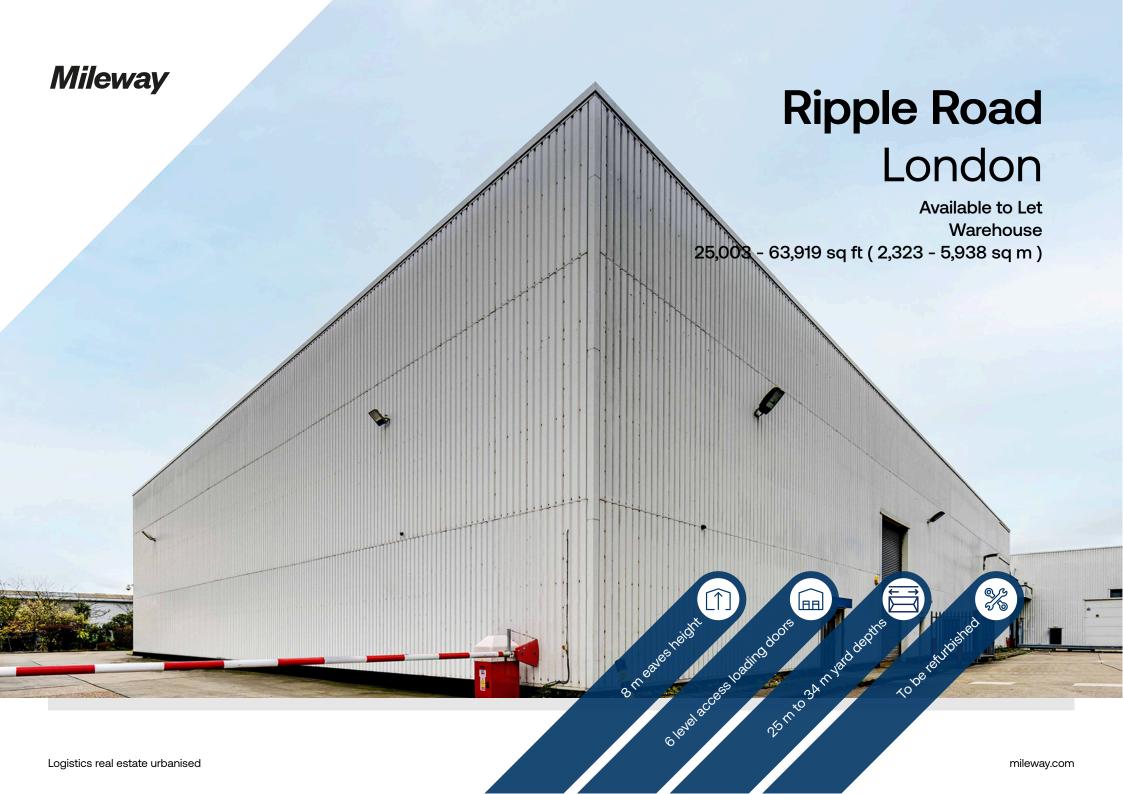

# Ripple Road

### Description

Units A & B at Ripple Road are two soon to be refurbished high quality units, which can be leased separately or together. The units offer 8 m eaves height and two secure loading areas to the rear of the property.

The property itself is ideally located in East London, just off the Ripple Road roundabout. Each unit benefits from additional parking to the front of the site as well as modern accommodation for onsite staff. Ripple Road is located in a dense residential surrounding area with a wide employment pool.