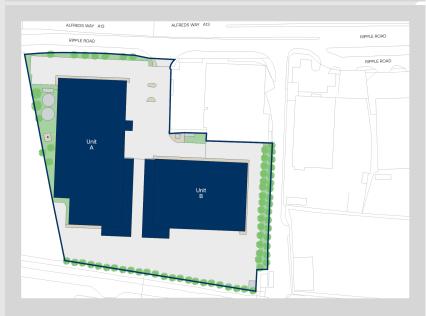

### Description

Units A & B at Ripple Road are two soon to be refurbished high quality units, which can be leased separately or together. The units offer 8 m eaves height and two secure loading areas to the rear of the property.

## Accommodation:

| Unit   | Property Type | Size (sq ft) | Size (sq m) | Availability |
|--------|---------------|--------------|-------------|--------------|
| Unit A | Warehouse     | 38,916       | 3,615       | Immediately  |
| Unit B | Warehouse     | 25,003       | 2,323       | Immediately  |
| Total  |               | 63,919       | 5,938       |              |