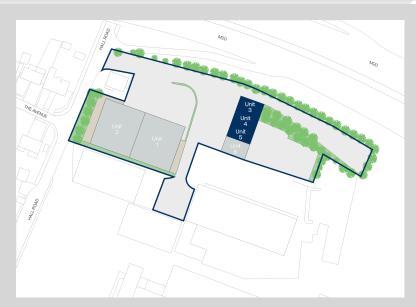

## Accommodation:

| Unit   | Property Type | Size (sq ft) | Size (sq m) | Availability | Rent       |
|--------|---------------|--------------|-------------|--------------|------------|
| Unit 3 | Warehouse     | 1,763        | 164         | Immediately  | £2,350 PCM |
| Unit 4 | Warehouse     | 1,513        | 141         | Immediately  | £2,020 PCM |
| Unit 5 | Warehouse     | 1,526        | 142         | Immediately  | £2,040 PCM |
| Total  |               | 4,802        | 447         |              |            |