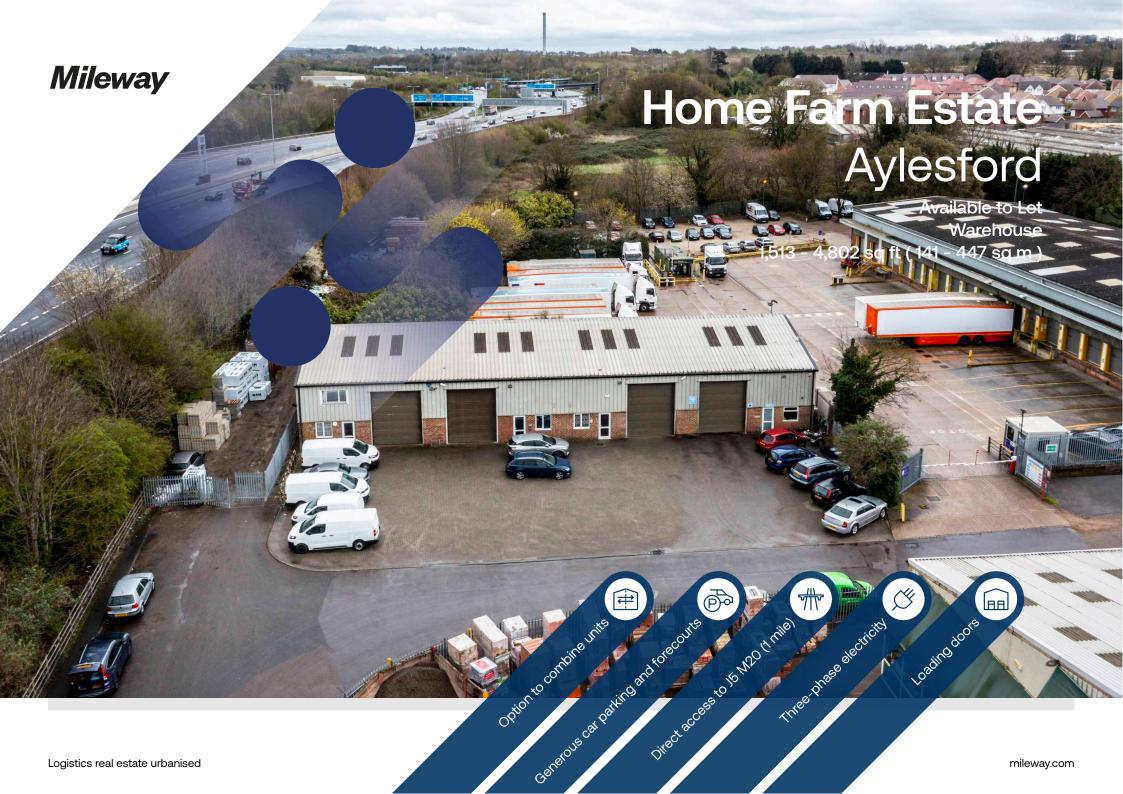

# **Home Farm Estate**

Home Farm Industrial Estate, Hall Road Aylesford ME20 7QZ

## Description

Three modern, terrace industrial/ warehouse units on an established estate. Other occupiers on the estate include; FedEx, Howdens and Homeleigh Building Supplies.

## Accommodation:

| Unit   | Property Type | Size (sq ft) | Size (sq m) | Availability | Rent       |
|--------|---------------|--------------|-------------|--------------|------------|
| Unit 3 | Warehouse     | 1,763        | 164         | Immediately  | £2,350 PCM |
| Unit 4 | Warehouse     | 1,513        | 141         | Immediately  | £2,020 PCM |
| Unit 5 | Warehouse     | 1,526        | 142         | Immediately  | £2,040 PCM |
| Total  |               | 4,802        | 447         |              |            |