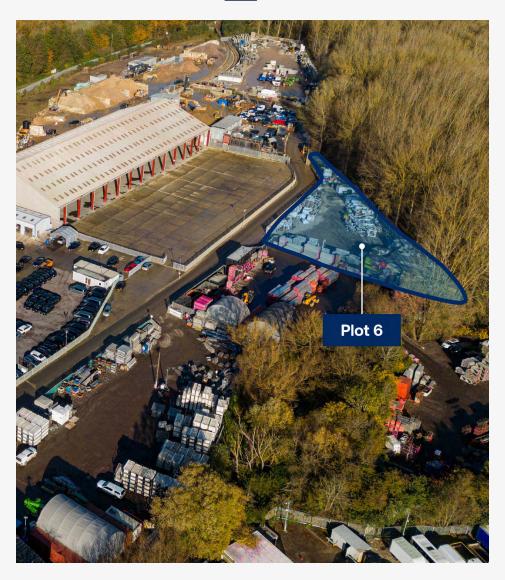

Plots 4, 6, 6A, 6B & 7 are industrial outdoor storage plots of 1.49, 0.51, 0.35, 0.53 and 0.48 acres respectively totalling 3.36 acres. Each plot comprises mainly compacted hardcore and are fenced and gated and benefit from mains water and power. Plot 7 has the benefit of workshop / storage building totalling approximately 500 sq ft GIA.

IOS Classification - class 2

Can be combined with plot 3 or plot 4

Compacted hardcore

|        | sq ft<br>(approx GEA) | sq m<br>(approx GEA) | Acres |
|--------|-----------------------|----------------------|-------|
| Plot 6 | 22,071                | 2,050                | 0.51  |