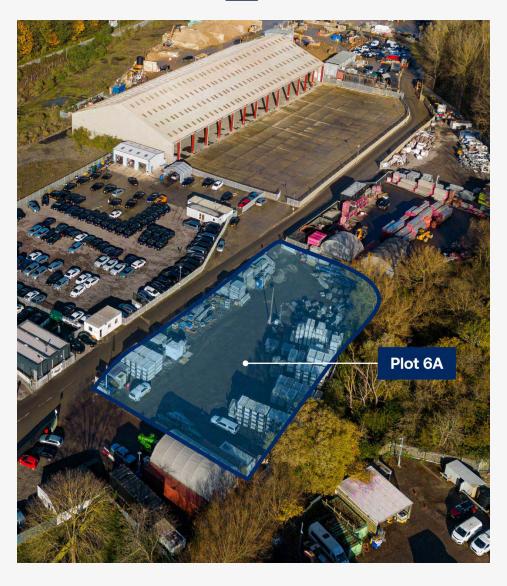

Plots 4, 6, 6A, 6B & 7 are industrial outdoor storage plots of 1.49, 0.51, 0.35, 0.53 and 0.48 acres respectively totalling 3.36 acres. Each plot comprises mainly compacted hardcore and are fenced and gated and benefit from mains water and power. Plot 7 has the benefit of workshop / storage building totalling approximately 500 sq ft GIA.

IOS Classification - class 2

|         | sq ft<br>(approx GEA) | sq m<br>(approx GEA) | Acres |
|---------|-----------------------|----------------------|-------|
| Plot 6A | 15,450                | 1,435                | 0.35  |