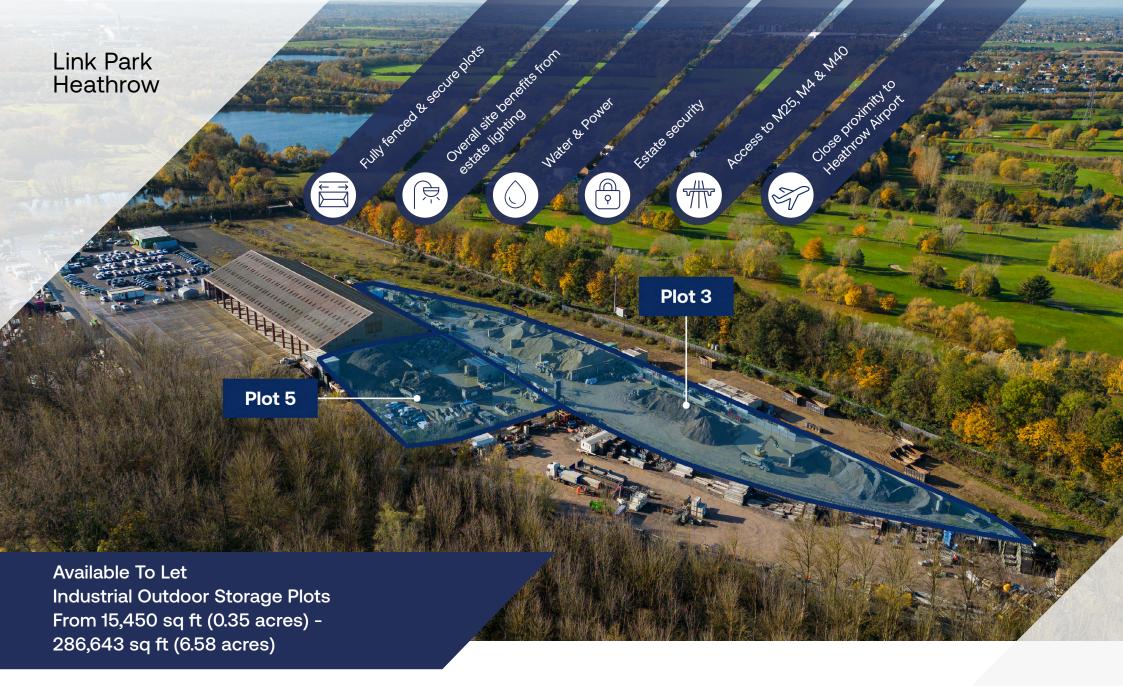

Plots 3 & 5 are adjoining industrial outdoor storage plots of 2.06 acres and 1.14 acres totalling 3.2 acres if combined. Plot 3 comprises part compacted hardcore and part semi-hard ground. Plot 5 is of predominately compacted hardcore. Both sites are fenced and gated and benefit from mains water and power. Plot 3 has the benefit of a railhead, the use of which is subject to regulatory approval.

Plots 4, 6, 6A, 6B & 7 are industrial outdoor storage plots of 1.49, 0.51, 0.35, 0.53 and 0.48 acres respectively totalling 3.36 acres. Each plot comprises mainly compacted hardcore and are fenced and gated and benefit from mains water and power. Plot 7 has the benefit of workshop / storage building totalling approximately 500 sq ft GIA.

The estate is gated and has on site security stationed at the entrance. Link Park operates restricted hours of usage for the site between 6 am - 6 pm on Weekdays and 7am - 2pm on Weekends.

|        | sq ft<br>(approx GEA) | sq m<br>(approx GEA) | Acres |
|--------|-----------------------|----------------------|-------|
| Plot 3 | 89,731                | 8,336                | 2.06  |