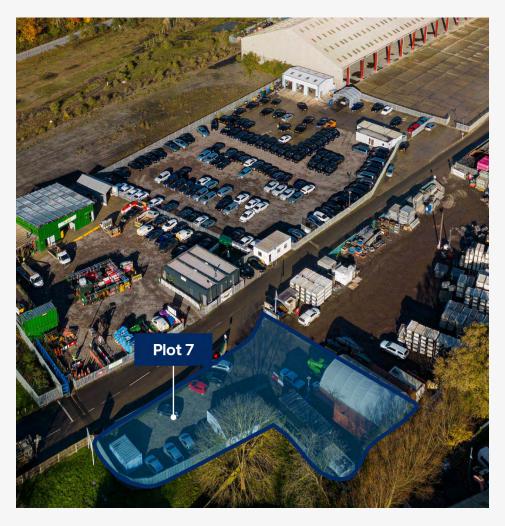

Plots 4, 6, 6A, 6B & 7 are industrial outdoor storage plots of 1.49, 0.51, 0.35, 0.53 and 0.48 acres respectively totalling 3.36 acres. Each plot comprises mainly compacted hardcore and are fenced and gated and benefit from mains water and power. Plot 7 has the benefit of workshop / storage building totalling approximately 500 sq ft GIA.

IOS Classification - class 2

| Plot 7   | sq ft<br>(approx GEA) | sq m<br>(approx GEA) | Acres |
|----------|-----------------------|----------------------|-------|
| Building | 500                   | 46                   |       |
| Yard     | 20,991                | 1,950                | 0.48  |
| Total    | 21,491                | 1,996                | 0.48  |