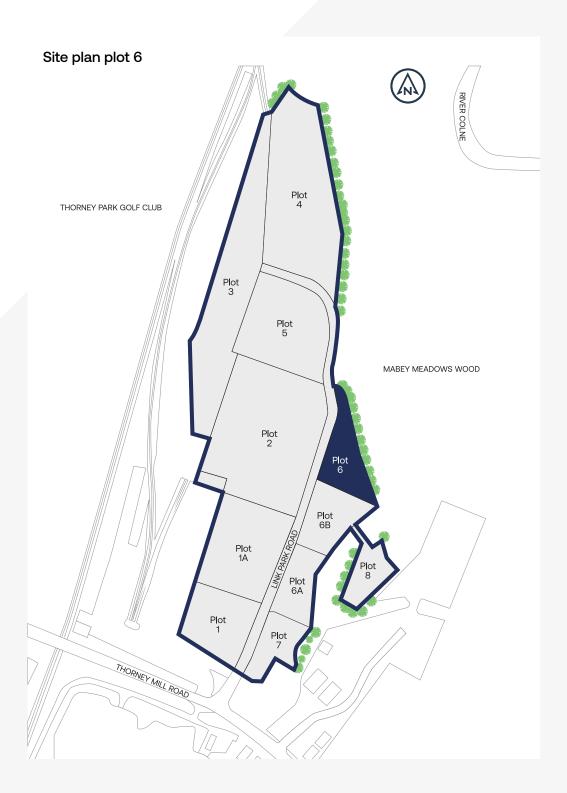

Plots 4, 6, 6A, 6B & 7 are industrial outdoor storage plots of 1.49, 0.51, 0.35, 0.53 and 0.48 acres respectively totalling 3.36 acres. Each plot comprises mainly compacted hardcore and are fenced and gated and benefit from mains water and power. Plot 7 has the benefit of workshop / storage building totalling approximately 500 sq ft GIA.

IOS Classification - class 2

Can be combined with plot 3 or plot 4

Compacted hardcore

|        | sq ft<br>(approx GEA) | sq m<br>(approx GEA) | Acres |
|--------|-----------------------|----------------------|-------|
| Plot 6 | 22,071                | 2,050                | 0.51  |

IOS Classification - class 2

|         | sq ft<br>(approx GEA) | sq m<br>(approx GEA) | Acres |
|---------|-----------------------|----------------------|-------|
| Plot 6A | 15,450                | 1,435                | 0.35  |

IOS Classification - class 2

|         | sq ft<br>(approx GEA) | sq m<br>(approx GEA) | Acres |
|---------|-----------------------|----------------------|-------|
| Plot 6B | 23,145                | 2,150                | 0.53  |