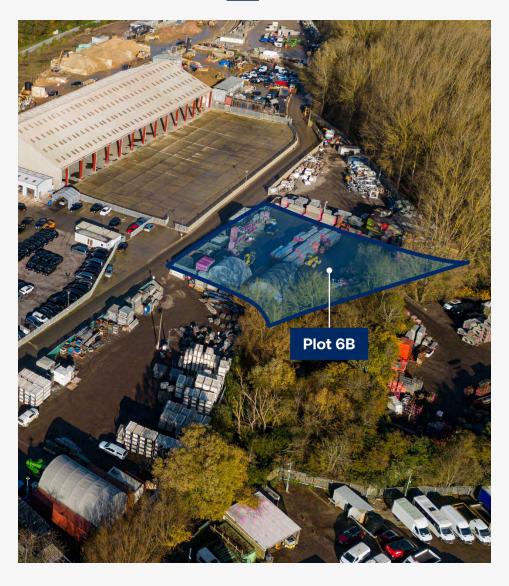

Plots 4, 6, 6A, 6B & 7 are industrial outdoor storage plots of 1.49, 0.51, 0.35, 0.53 and 0.48 acres respectively totalling 3.36 acres. Each plot comprises mainly compacted hardcore and are fenced and gated and benefit from mains water and power. Plot 7 has the benefit of workshop / storage building totalling approximately 500 sq ft GIA.

IOS Classification - class 2

|         | sq ft<br>(approx GEA) | sq m<br>(approx GEA) | Acres |
|---------|-----------------------|----------------------|-------|
| Plot 6B | 23,145                | 2,150                | 0.53  |