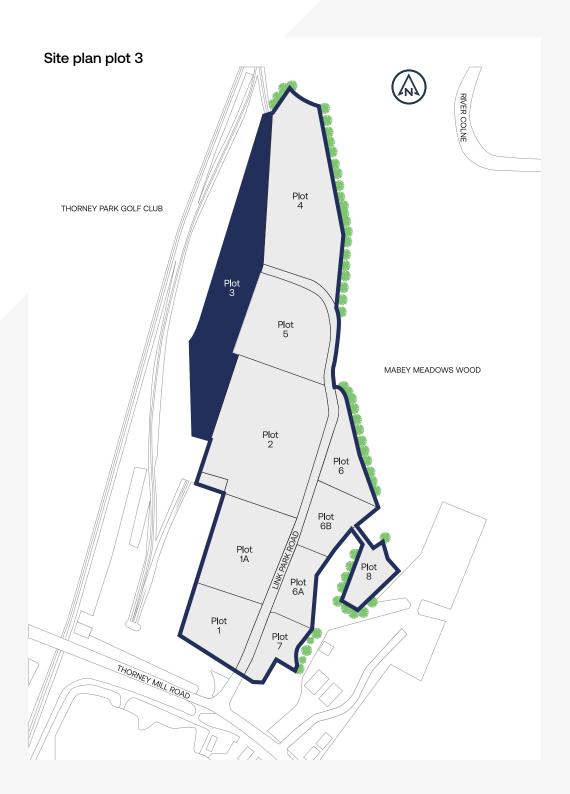

Plots 3 & 5 are adjoining industrial outdoor storage plots of 2.06 acres and 1.14 acres totalling 3.2 acres if combined. Plot 3 comprises part compacted hardcore and part semi-hard ground. Plot 5 is of predominately compacted hardcore. Both sites are fenced and gated and benefit from mains water and power. Plot 3 has the benefit of a railhead, the use of which is subject to regulatory approval.

Plots 4, 6, 6A, 6B & 7 are industrial outdoor storage plots of 1.49, 0.51, 0.35, 0.53 and 0.48 acres respectively totalling 3.36 acres. Each plot comprises mainly compacted hardcore and are fenced and gated and benefit from mains water and power. Plot 7 has the benefit of workshop / storage building totalling approximately 500 sq ft GIA.