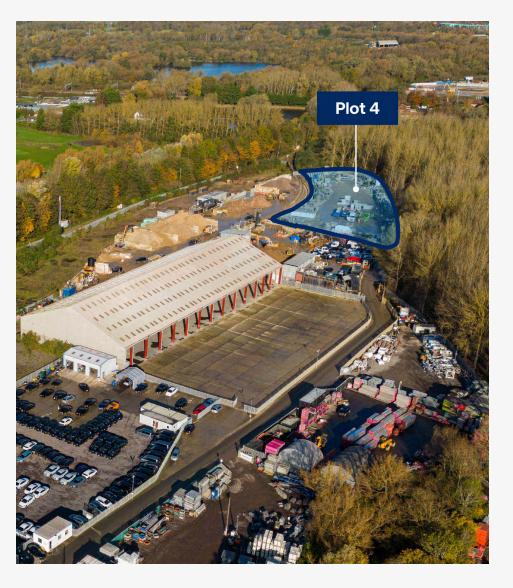

Plots 4, 6, 6A, 6B & 7 are industrial outdoor storage plots of 1.49, 0.51, 0.35, 0.53 and 0.48 acres respectively totalling 3.36 acres. Each plot comprises mainly compacted hardcore and are fenced and gated and benefit from mains water and power. Plot 7 has the benefit of workshop / storage building totalling approximately 500 sq ft GIA.

Railhead to Plot 3 subject to regulatory approval

IOS Classification -

Can be combined with plot 4 or plot 5

Compacted hardcore and part semi-hard ground

|        | sq ft<br>(approx GEA) | sq m<br>(approx GEA) | Acres |
|--------|-----------------------|----------------------|-------|
| Plot 4 | 64,970                | 6,036                | 1.49  |