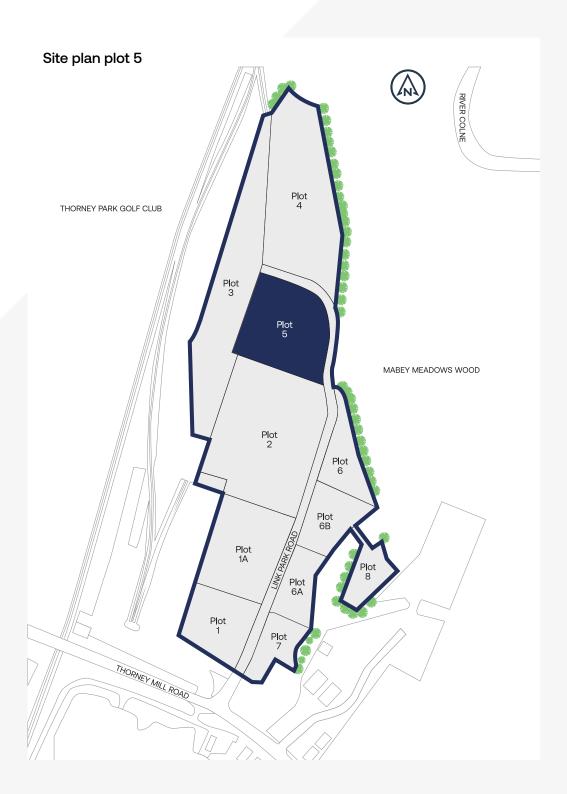

Plots 3 & 5 are adjoining industrial outdoor storage plots of 2.06 acres and 1.14 acres totalling 3.2 acres if combined. Plot 3 comprises part compacted hardcore and part semi-hard ground. Plot 5 is of predominately compacted hardcore. Both sites are fenced and gated and benefit from mains water and power. Plot 3 has the benefit of a railhead, the use of which is subject to regulatory approval.

IOS Classification - class 2

Can be combined with plot 3 or plot 5

|        | sq ft<br>(approx GEA) | sq m<br>(approx GEA) | Acres |
|--------|-----------------------|----------------------|-------|
| Plot 5 | 49,785                | 4,625                | 1.14  |