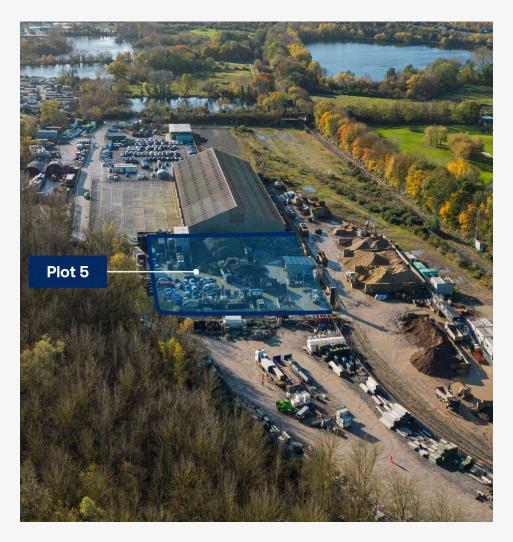

Plots 3 & 5 are adjoining industrial outdoor storage plots of 2.06 acres and 1.14 acres totalling 3.2 acres if combined. Plot 3 comprises part compacted hardcore and part semi-hard ground. Plot 5 is of predominately compacted hardcore. Both sites are fenced and gated and benefit from mains water and power. Plot 3 has the benefit of a railhead, the use of which is subject to regulatory approval.

IOS Classification - class 2

Can be combined with plot 3 or plot 5

|        | sq ft<br>(approx GEA) | sq m<br>(approx GEA) | Acres |
|--------|-----------------------|----------------------|-------|
| Plot 5 | 49,785                | 4,625                | 1.14  |