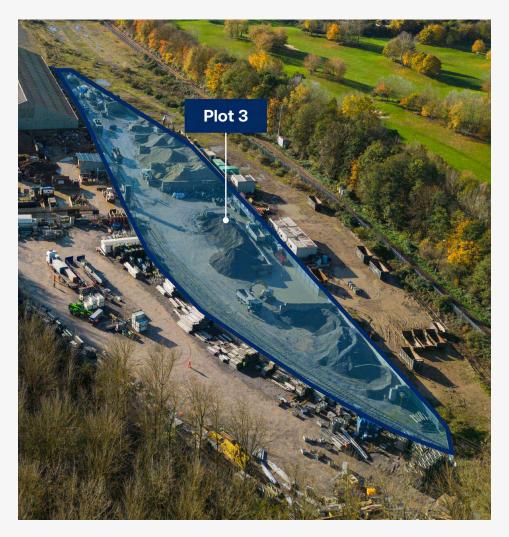

Plots 3 & 5 are adjoining industrial outdoor storage plots of 2.06 acres and 1.14 acres totalling 3.2 acres if combined. Plot 3 comprises part compacted hardcore and part semi-hard ground. Plot 5 is of predominately compacted hardcore. Both sites are fenced and gated and benefit from mains water and power. Plot 3 has the benefit of a railhead, the use of which is subject to regulatory approval.

Railhead to Plot 3 subject to regulatory approval

IOS Classification -

Can be combined with plot 4 or plot 5

Compacted hardcore and part semi-hard ground

|        | sq ft<br>(approx GEA) | sq m<br>(approx GEA) | Acres |
|--------|-----------------------|----------------------|-------|
| Plot 4 | 64,970                | 6,036                | 1.49  |