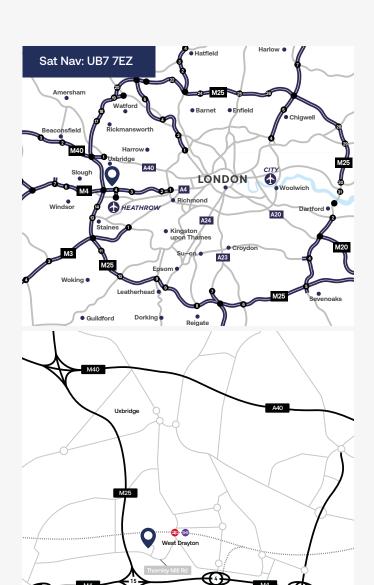

#### **Terms**

Location

All plots are available individually or as a whole by way of a new full repairing and insuring lease.

Link Park Heathrow is one of the premier established open

Situated on Thorney Mill Road, the estate is well located with

excellent road access to the M4 (Junction 5 - 3.6 miles), M25

(junction 15 - 5.5 miles) and the M40 (Junction 1 - 5.5 miles).

### By Air

storage estates in West London.

Located in the West Drayton area, Link Park is just north of Heathrow Airport, only 4.6 miles away Additionally, the Cargo Terminal is just 7.6 miles away.

### By Rail

There is also strong rail connectivity with West Drayton and Iver train stations providing direct lines to Central London, Slough and Reading.