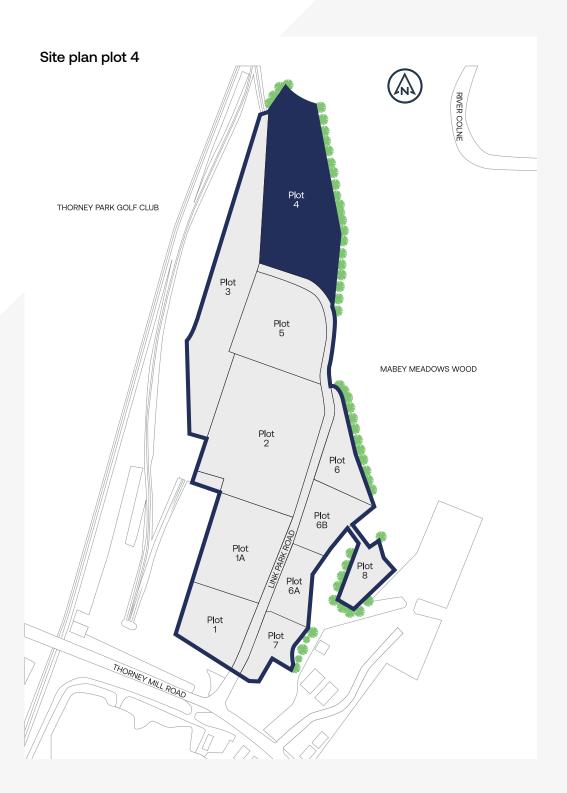

Plots 4, 6, 6A, 6B & 7 are industrial outdoor storage plots of 1.49, 0.51, 0.35, 0.53 and 0.48 acres respectively totalling 3.36 acres. Each plot comprises mainly compacted hardcore and are fenced and gated and benefit from mains water and power. Plot 7 has the benefit of workshop / storage building totalling approximately 500 sq ft GIA.

Railhead to Plot 3 subject to regulatory approval

IOS Classification -

Can be combined with plot 4 or plot 5

Compacted hardcore and part semi-hard ground

|        | sq ft<br>(approx GEA) | sq m<br>(approx GEA) | Acres |
|--------|-----------------------|----------------------|-------|
| Plot 4 | 64,970                | 6,036                | 1.49  |