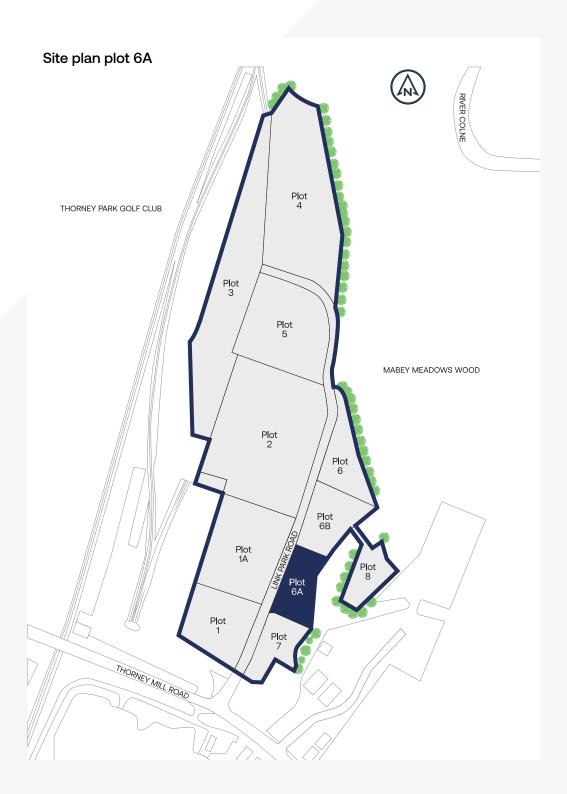

Plots 4, 6, 6A, 6B & 7 are industrial outdoor storage plots of 1.49, 0.51, 0.35, 0.53 and 0.48 acres respectively totalling 3.36 acres. Each plot comprises mainly compacted hardcore and are fenced and gated and benefit from mains water and power. Plot 7 has the benefit of workshop / storage building totalling approximately 500 sq ft GIA.

IOS Classification - class 2

|         | sq ft<br>(approx GEA) | sq m<br>(approx GEA) | Acres |
|---------|-----------------------|----------------------|-------|
| Plot 6A | 15,450                | 1,435                | 0.35  |