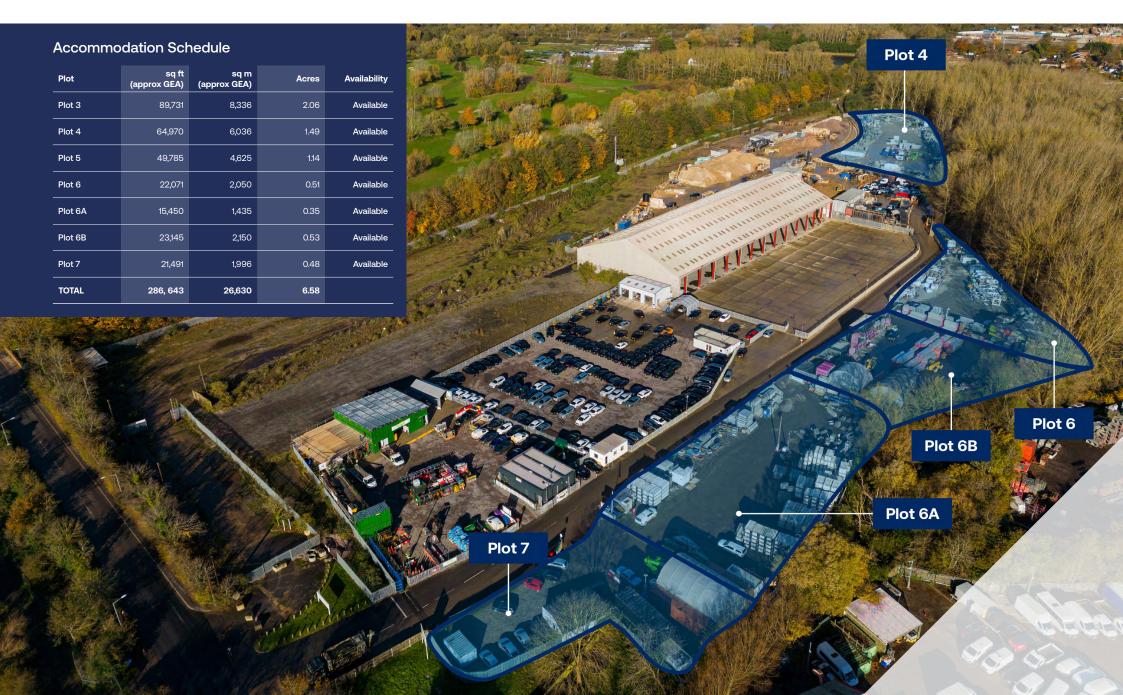

Plots 3 & 5 are adjoining industrial outdoor storage plots of 2.06 acres and 1.14 acres totalling 3.2 acres if combined. Plot 3 comprises part compacted hardcore and part semi-hard ground. Plot 5 is of predominately compacted hardcore. Both sites are fenced and gated and benefit from mains water and power. Plot 3 has the benefit of a railhead, the use of which is subject to regulatory approval.

Plots 4, 6, 6A, 6B & 7 are industrial outdoor storage plots of 1.49, 0.51, 0.35, 0.53 and 0.48 acres respectively totalling 3.36 acres. Each plot comprises mainly compacted hardcore and are fenced and gated and benefit from mains water and power. Plot 7 has the benefit of workshop / storage building totalling approximately 500 sq ft GIA.

Railhead to Plot 3 subject to regulatory approval

IOS Classification -

Can be combined with plot 4 or plot 5

Compacted hardcore and part semi-hard ground

|        | sq ft<br>(approx GEA) | sq m<br>(approx GEA) | Acres |
|--------|-----------------------|----------------------|-------|
| Plot 4 | 64,970                | 6,036                | 1.49  |

IOS Classification - class 2

Can be combined with plot 3 or plot 5

|        | sq ft<br>(approx GEA) | sq m<br>(approx GEA) | Acres |
|--------|-----------------------|----------------------|-------|
| Plot 5 | 49,785                | 4,625                | 1.14  |

IOS Classification - class 2

Can be combined with plot 3 or plot 4

Compacted hardcore

|        | sq ft<br>(approx GEA) | sq m<br>(approx GEA) | Acres |
|--------|-----------------------|----------------------|-------|
| Plot 6 | 22,071                | 2,050                | 0.51  |

IOS Classification - class 2

|         | sq ft<br>(approx GEA) | sq m<br>(approx GEA) | Acres |
|---------|-----------------------|----------------------|-------|
| Plot 6A | 15,450                | 1,435                | 0.35  |

IOS Classification - class 2

|         | sq ft<br>(approx GEA) | sq m<br>(approx GEA) | Acres |
|---------|-----------------------|----------------------|-------|
| Plot 6B | 23,145                | 2,150                | 0.53  |

IOS Classification - class 2

| Plot 7   | sq ft<br>(approx GEA) | sq m<br>(approx GEA) | Acres |
|----------|-----------------------|----------------------|-------|
| Building | 500                   | 46                   |       |
| Yard     | 20,991                | 1,950                | 0.48  |
| Total    | 21,491                | 1,996                | 0.48  |