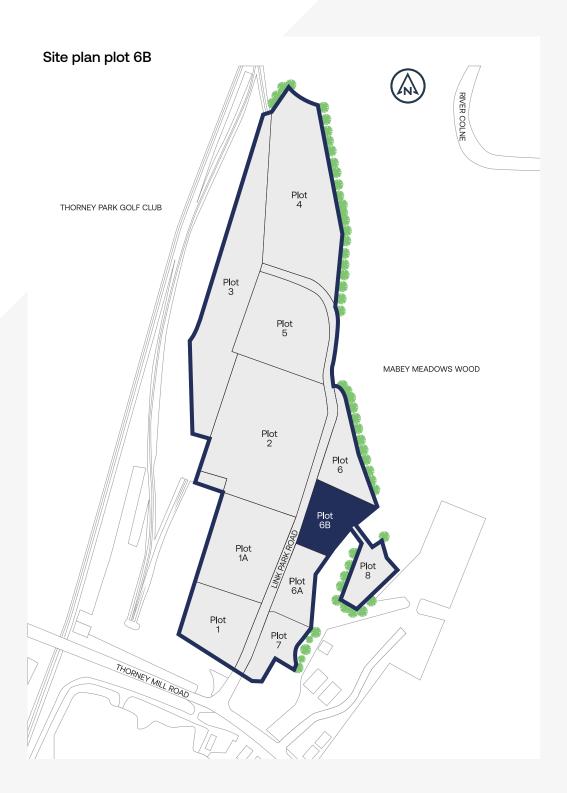

Plots 4, 6, 6A, 6B & 7 are industrial outdoor storage plots of 1.49, 0.51, 0.35, 0.53 and 0.48 acres respectively totalling 3.36 acres. Each plot comprises mainly compacted hardcore and are fenced and gated and benefit from mains water and power. Plot 7 has the benefit of workshop / storage building totalling approximately 500 sq ft GIA.

IOS Classification - class 2

|         | sq ft<br>(approx GEA) | sq m<br>(approx GEA) | Acres |
|---------|-----------------------|----------------------|-------|
| Plot 6B | 23,145                | 2,150                | 0.53  |