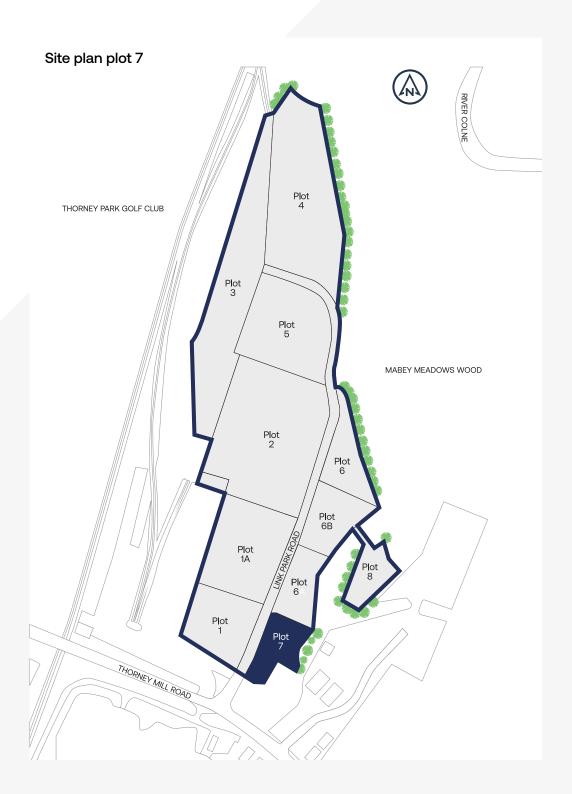

Plots 4, 6, 6A, 6B & 7 are industrial outdoor storage plots of 1.49, 0.51, 0.35, 0.53 and 0.48 acres respectively totalling 3.36 acres. Each plot comprises mainly compacted hardcore and are fenced and gated and benefit from mains water and power. Plot 7 has the benefit of workshop / storage building totalling approximately 500 sq ft GIA.

IOS Classification - class 2

| Plot 7   | sq ft<br>(approx GEA) | sq m<br>(approx GEA) | Acres |
|----------|-----------------------|----------------------|-------|
| Building | 500                   | 46                   |       |
| Yard     | 20,991                | 1,950                | 0.48  |
| Total    | 21,491                | 1,996                | 0.48  |