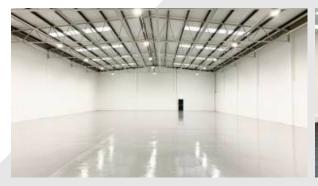

### Description

The units are of steel portal frame construction with brick elevation and steel profile cladding. Nearby occupiers include Howdens Joinery, Carpets 4 All and Topps Tiles. The units benefit from a roller shutter door and loading area with first floor offices and yard / car parking to the front. Well suited to industrial, storage or trade counter occupiers.