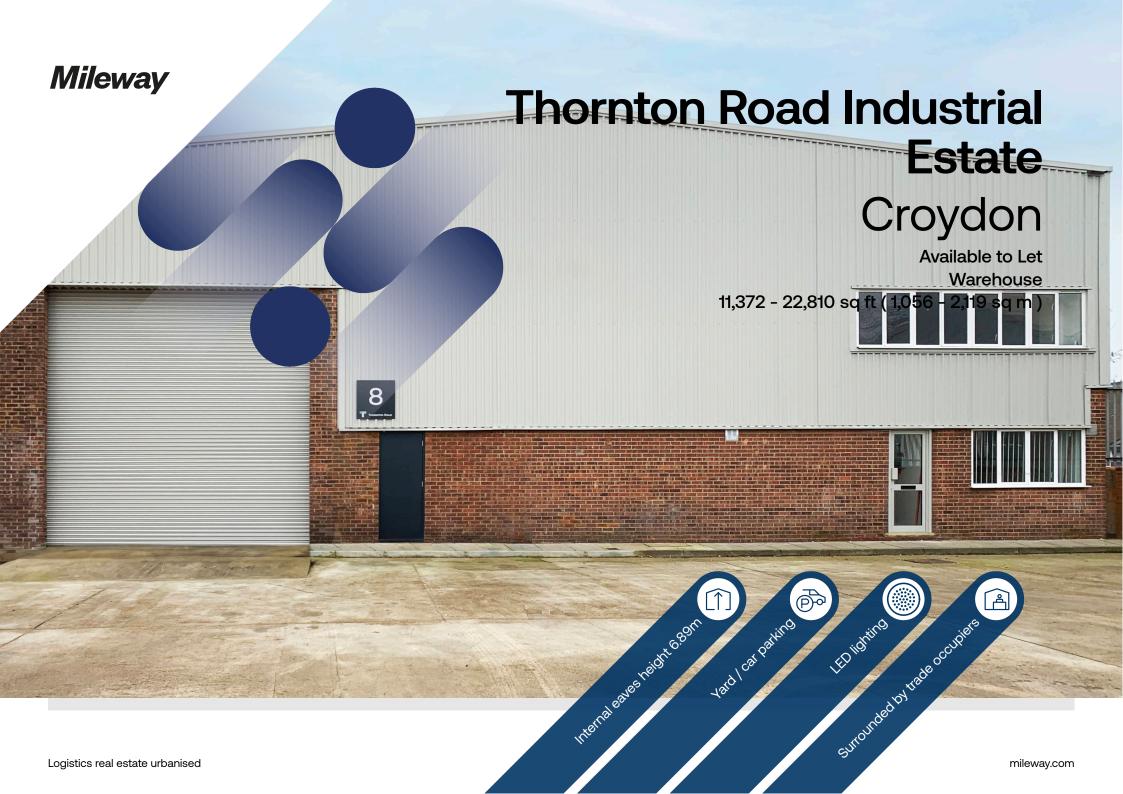

## **Thornton Road Industrial Estate**

Thornton Road IE, Peall Road Croydon CRO 3EU

### Description

The units are of steel portal frame construction with brick elevation and steel profile cladding. Nearby occupiers include Howdens Joinery, Carpets 4 All and Topps Tiles. The units benefit from a roller shutter door and loading area with first floor offices and yard / car parking to the front. Well suited to industrial, storage or trade counter occupiers.