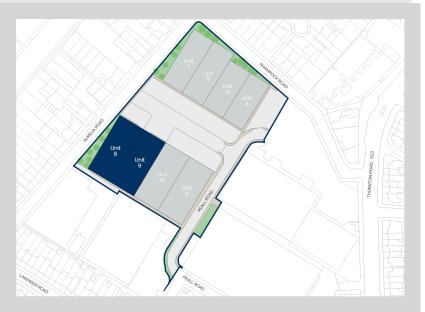

#### Location

The units are located on Thornton Road Trade Centre, just off Thornton Road (A23) in Croydon. The estate is located immediately north of the Purley Way, approximately 10 minutes from Ampere Way Tram Station, giving access to London Overground services at East Croydon Station (10 minutes), Mitcham Junction (8 minutes) and Wimbledon (20 minutes)

## Accommodation:

| Unit   | Property Type | Size (sq ft) | Size (sq m) | Availability |
|--------|---------------|--------------|-------------|--------------|
| Unit 8 | Warehouse     | 11,438       | 1,063       | Immediately  |
| Unit 9 | Warehouse     | 11,372       | 1,056       | Immediately  |
| Total  |               | 22,810       | 2,119       |              |