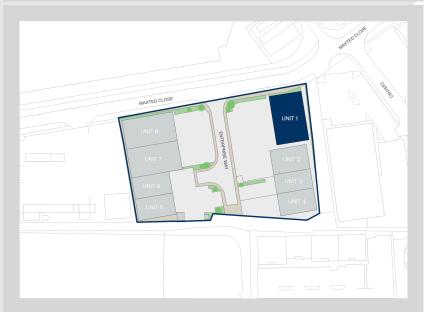

#### Description

Unit 1, Enterprise Park is situated in the Hemel Hempstead industrial area. It offers 12,133 sq ft of space which consists of 50% office space on the first floor and 50% warehouse space on the ground floor. Additionally, the unit has access to a large yard are and 40 parking spaces. It is located within 5 minutes from Junction 8 of the M1.

## Accommodation:

| Unit   | Property Type | Size (sq ft) | Size (sq m) | Availability |
|--------|---------------|--------------|-------------|--------------|
| Unit 1 | Warehouse     | 12,133       | 1,127.2     | Immediately  |
| Total  |               | 12,133       | 1,127.2     |              |