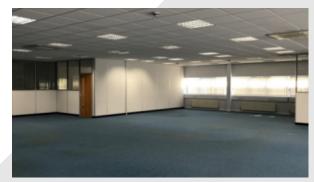

#### Description

Unit 1, Enterprise Park is situated in the Hemel Hempstead industrial area. It offers 12,133 sq ft of space which consists of 50% office space on the first floor and 50% warehouse space on the ground floor. Additionally, the unit has access to a large yard are and 40 parking spaces. It is located within 5 minutes from Junction 8 of the M1.