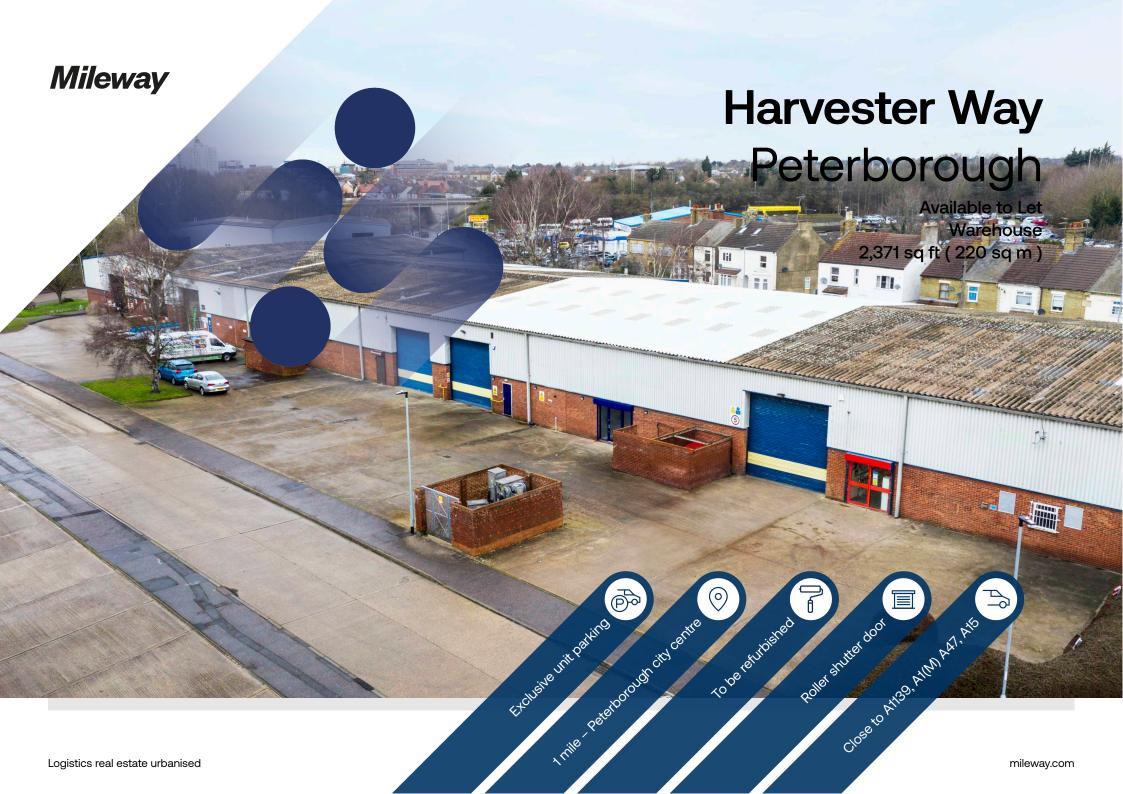

# **Harvester Way**

## Description

The terraced units are to be refurbished and will include LED lighting, new roofs and complete redecoration. The units benefit from office space and a full height loading door. Occupiers are mainly trade counter operations including Plumbase, Howdens, Formula One Autocentre and Wolseley.

#### Location

Harvester Way is located approximately 1 mile from Peterborough city centre on Fengate, one of the main routes into Eastern Industry, a long established industrial area of Peterborough. The property has good access to the A1139 part of Peterborough dual carriageway ring road system leading to A1(M), A47 and A15.