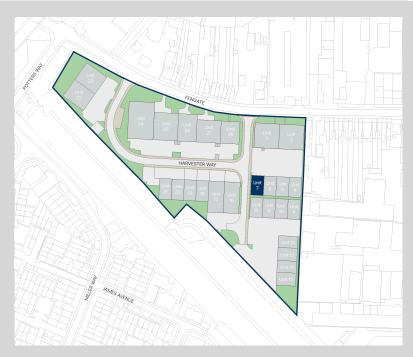

## Accommodation:

| Unit   | Property Type | Size (sq ft) | Size (sq m) | Availability | Rent       |
|--------|---------------|--------------|-------------|--------------|------------|
| Unit 7 | Warehouse     | 2,371        | 220         | Immediately  | £1,730 PCM |
| Total  |               | 2,371        | 220         |              |            |