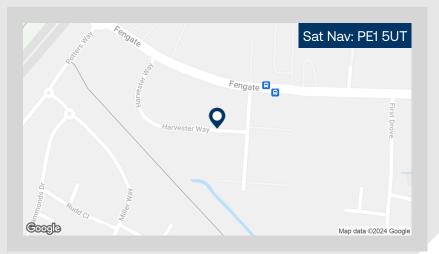

#### Location

Harvester Way is located approximately 1 mile from Peterborough city centre on Fengate, one of the main routes into Eastern Industry, a long established industrial area of Peterborough. The property has good access to the A1139 part of Peterborough dual carriageway ring road system leading to A1(M), A47 and A15.