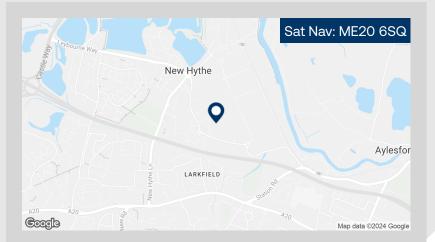

#### Larkfield Mill

#### Bellingham Way, Aylesford, ME20 6SQ

#### Location

Larkfield Mill is located off Bellingham Way at the New Hythe Business Park in Aylesford. The estate is easily accessible from the M20, providing direct access to the M25 and national motorway network, the Channel Tunnel and ports to the south.