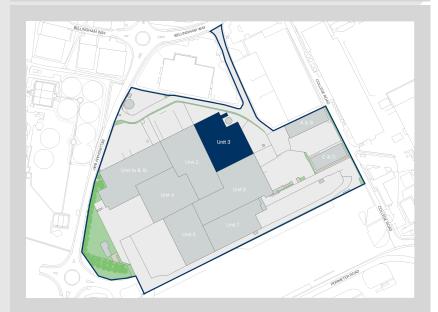

#### Accommodation:

| Unit   | Property Type | Size (sq ft) | Size (sq m) | Availability | Rent        |
|--------|---------------|--------------|-------------|--------------|-------------|
| Unit 3 | Warehouse     | 39,963       | 3,713       | Immediately  | £41,630 PCM |
| Total  |               | 39,963       | 3,713       |              |             |