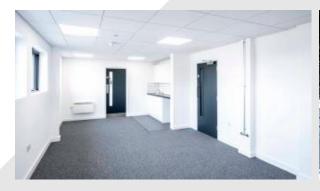

#### Description

A 3 bay steel framed industrial/warehouse unit with profile steel clad elevations. Benefitting from natural and fluorescent lighting. There is a clear internal eaves height of between 6 to 8.25 m. There are well appointed internal offices and two secure yards.