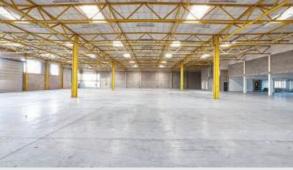

### Description

The Summit Centre is a warehouse/industrial scheme, located in a strategic location just north of Heathrow Airport. Unit 1 is visible from the A4 Bath Road

Unit 1 has three electric loading doors, 6m minimum eaves height, a secure yard to the front of the unit and 20 separate car parking spaces.