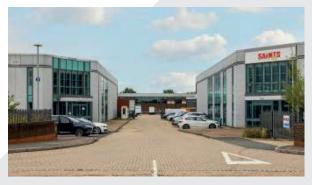

### Description

The Summit Centre is a warehouse/industrial scheme, located in a strategic location just north of Heathrow Airport. Unit 1 is visible from the A4 Bath Road

Unit 1 has three electric loading doors, 6m minimum eaves height, a secure yard to the front of the unit and 20 separate car parking spaces.