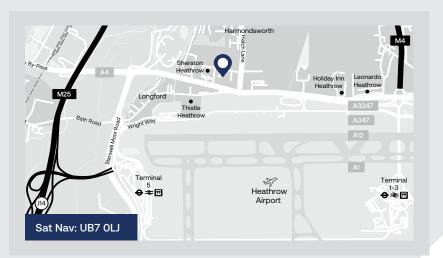

#### Location

The Summit Centre offers excellent access to Terminals 1-3 and T5, as well as the Cargo Terminal to the south.

### By Road

M25 – Junction 14 1.4 miles M4 – Junction 4 2.1 miles

### By Rail

Passenger Terminals 1 – 3 2.5 miles Terminal 5 3.5 miles Cargo Terminal 3.9 miles