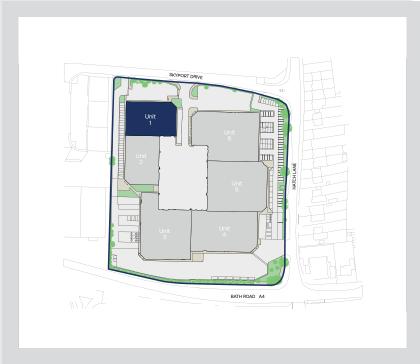

### Summit Centre, Skyport Drive, Harmondsworth Heathrow UB7 0LJ

### Description

The Summit Centre is a warehouse/industrial scheme, located in a strategic location just north of Heathrow Airport. Unit 1 is visible from the A4 Bath Road

Unit 1 has three electric loading doors, 6m minimum eaves height, a secure yard to the front of the unit and 20 separate car parking spaces.