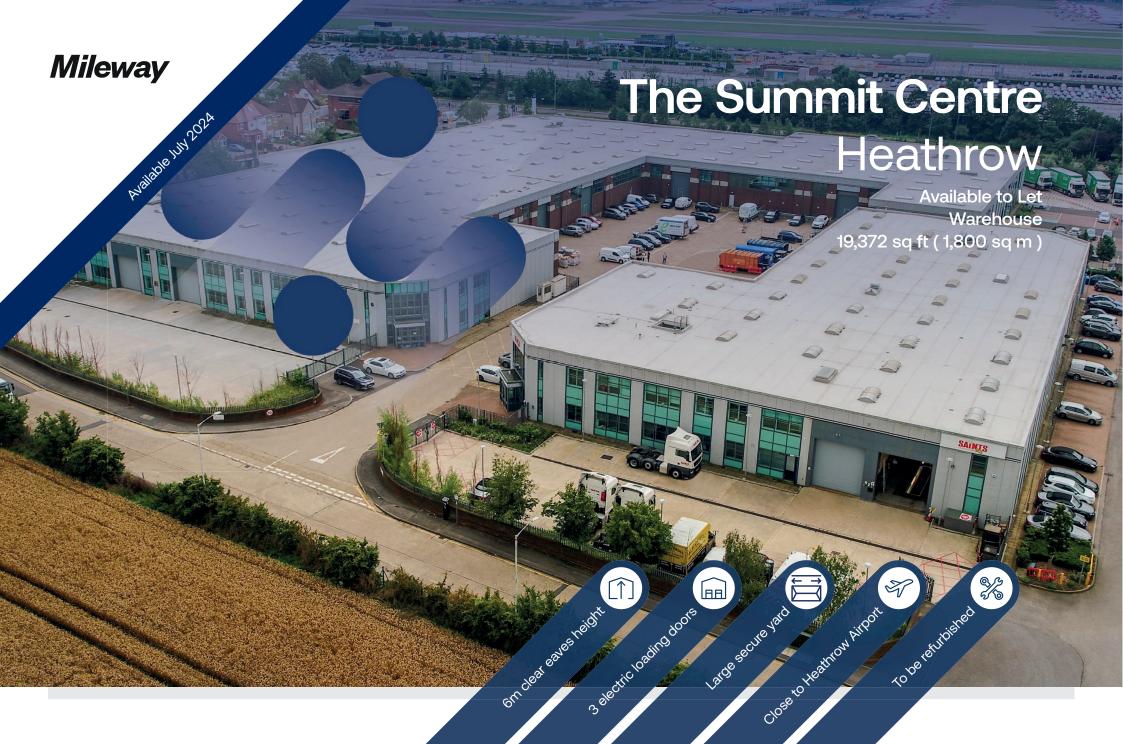

# The Summit Centre

### Summit Centre, Skyport Drive, Harmondsworth Heathrow UB7 0LJ

### Description

The Summit Centre is a warehouse/industrial scheme, located in a strategic location just north of Heathrow Airport. Unit 1 is visible from the A4 Bath Road

Unit 1 has three electric loading doors, 6m minimum eaves height, a secure yard to the front of the unit and 20 separate car parking spaces.

# Accommodation:

| Unit   | Property Type | Size (sq ft) | Size (sq m) | Availability |
|--------|---------------|--------------|-------------|--------------|
| Unit 1 | Warehouse     | 19,372       | 1,800       | 01/07/2024   |
| Total  |               | 19,372       | 1,800       |              |