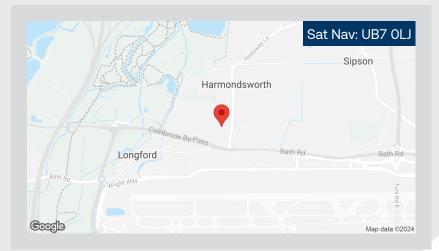

#### Summit Centre, Skyport Drive, Harmondsworth Heathrow UB7 0LJ

#### Location

The Summit Centre offers excellent access to Terminals 1-3 and T5, as well as the Cargo Terminal to the south.

M25 – Junction 14 1.4 miles M4 – Junction 4 2.1 miles Passenger Terminals 1 – 3 2.5 miles Terminal 5 3.5 miles Cargo Terminal 3.9 miles