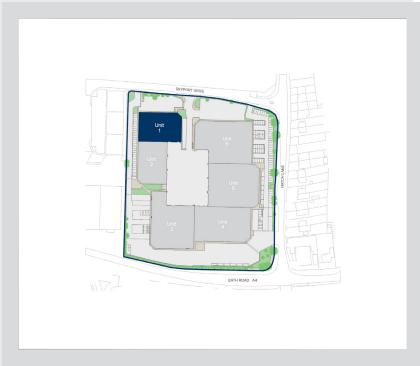

### Description

The Summit Centre is a warehouse/industrial scheme, located in a strategic location just north of Heathrow Airport. Unit 1 is visible from the A4 Bath Road

Unit 1 has three electric loading doors, 6m minimum eaves height, a secure yard to the front of the unit and 20 separate car parking spaces.