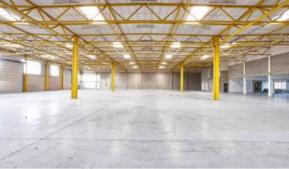

### Description

The Summit Centre is a warehouse/industrial scheme, located in a strategic location just north of Heathrow Airport. Unit 1 is visible from the A4 Bath Road

Unit 1 has three electric loading doors, 6m minimum eaves height, a secure yard to the front of the unit and 20 separate car parking spaces.

### Accommodation:

| Unit   | Property Type | Size (sq ft) | Size (sq m) | Availability |
|--------|---------------|--------------|-------------|--------------|
| Unit 1 | Warehouse     | 19,372       | 1,800       | 01/07/2024   |
| Total  |               | 19,372       | 1,800       |              |