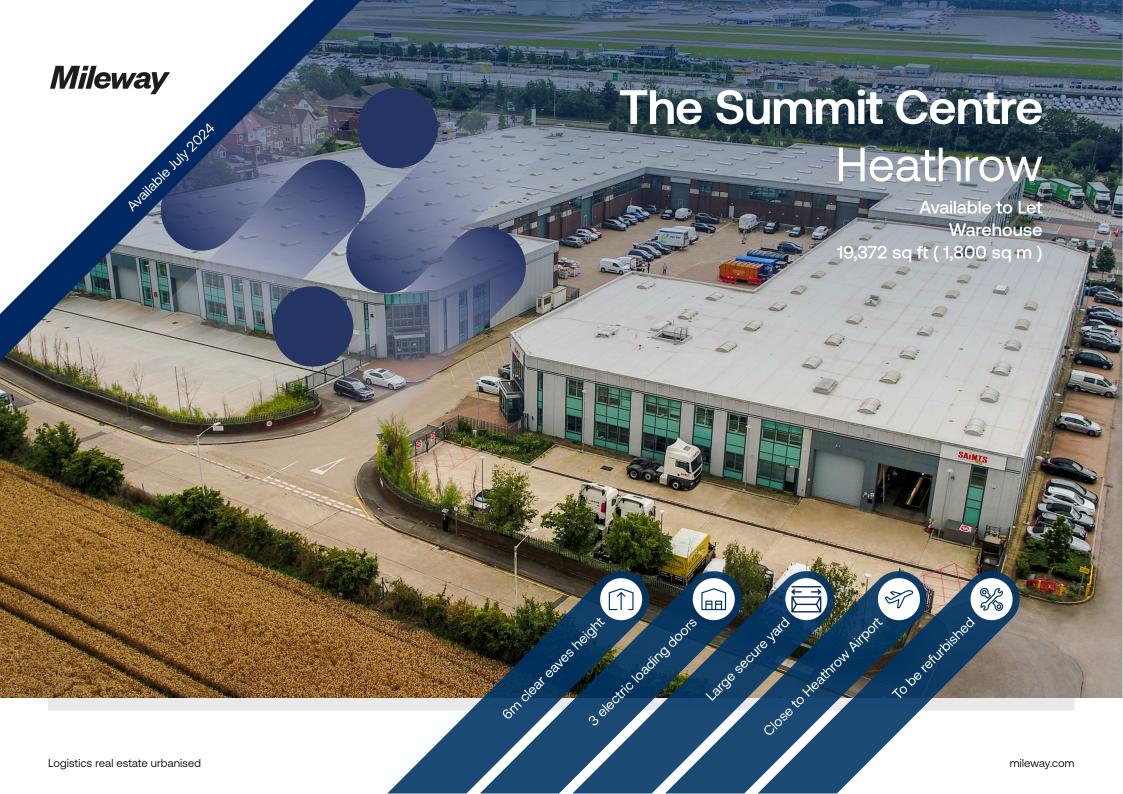

# The Summit Centre

### Description

The Summit Centre is a warehouse/industrial scheme, located in a strategic location just north of Heathrow Airport. Unit 1 is visible from the A4 Bath Road

Unit 1 has three electric loading doors, 6m minimum eaves height, a secure yard to the front of the unit and 20 separate car parking spaces.