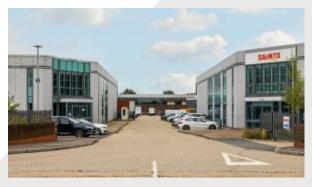

### Description

The Summit Centre is a warehouse/industrial scheme, located in a strategic location just north of Heathrow Airport. Unit 1 is visible from the A4 Bath Road

Unit 1 has three electric loading doors, 6m minimum eaves height, a secure yard to the front of the unit and 20 separate car parking spaces.