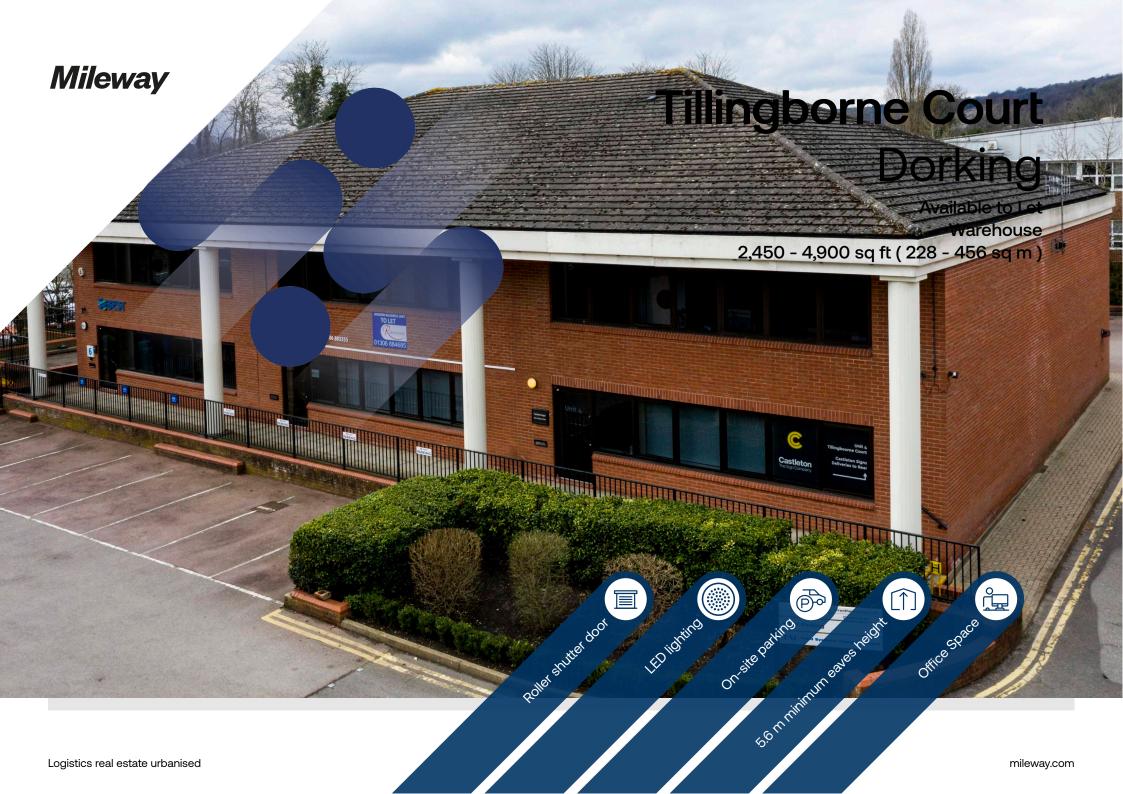

# **Tillingborne Court**

## Description

Two business units that can be taken either separately or together, situated in an established business park within walking distance of Dorking town centre. The ground floors provides open plan office accommodation with two WCs and access to the warehouse, which provides good height and an electric roller shutter door. The first floors provide office accommodation together with a kitchen facility.