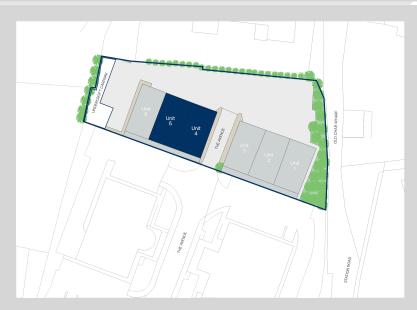

## Accommodation:

| Unit   | Property Type | Size (sq ft) | Size (sq m) | Availability | Rent       |
|--------|---------------|--------------|-------------|--------------|------------|
| Unit 4 | Warehouse     | 2,450        | 228         | Immediately  | £4,340 PCM |
| Unit 5 | Warehouse     | 2,450        | 228         | Immediately  | £4,340 PCM |
| Total  |               | 4,900        | 456         |              |            |