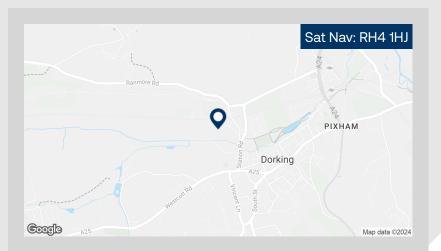

## Station Road Dorking RH4 1HJ

#### Location

Dorking is an attractive market town on the junction of the A25 and A24 between Guildford and Reigate. Access to the national motorway is via J9 of the M25 (6 miles).

The town has 3 railway stations providing services to London Bridge, London Waterloo and Gatwick Airport. Dorking Business Park is situated to the north of Dorking town centre and adjacent to Dorking West train station.