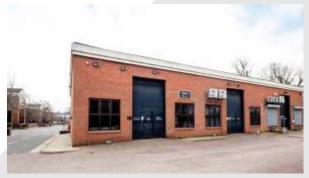

## Description

Two business units that can be taken either separately or together, situated in an established business park within walking distance of Dorking town centre. The ground floors provides open plan office accommodation with two WCs and access to the warehouse, which provides good height and an electric roller shutter door. The first floors provide office accommodation together with a kitchen facility.