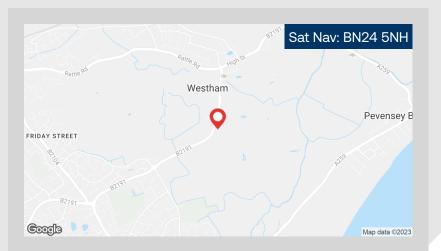

#### Location

The estate is located approximately 12 minutes drive to the north east of Eastbourne town centre along the B2191. In the wider South East the property is 45 minutes from Brighton and approximately 60 minutes from Crawley.

The A22 provides the most arterial route north towards London and the M25 and is approximately 40 miles to the north of Mountney Bridge Industrial Estate.