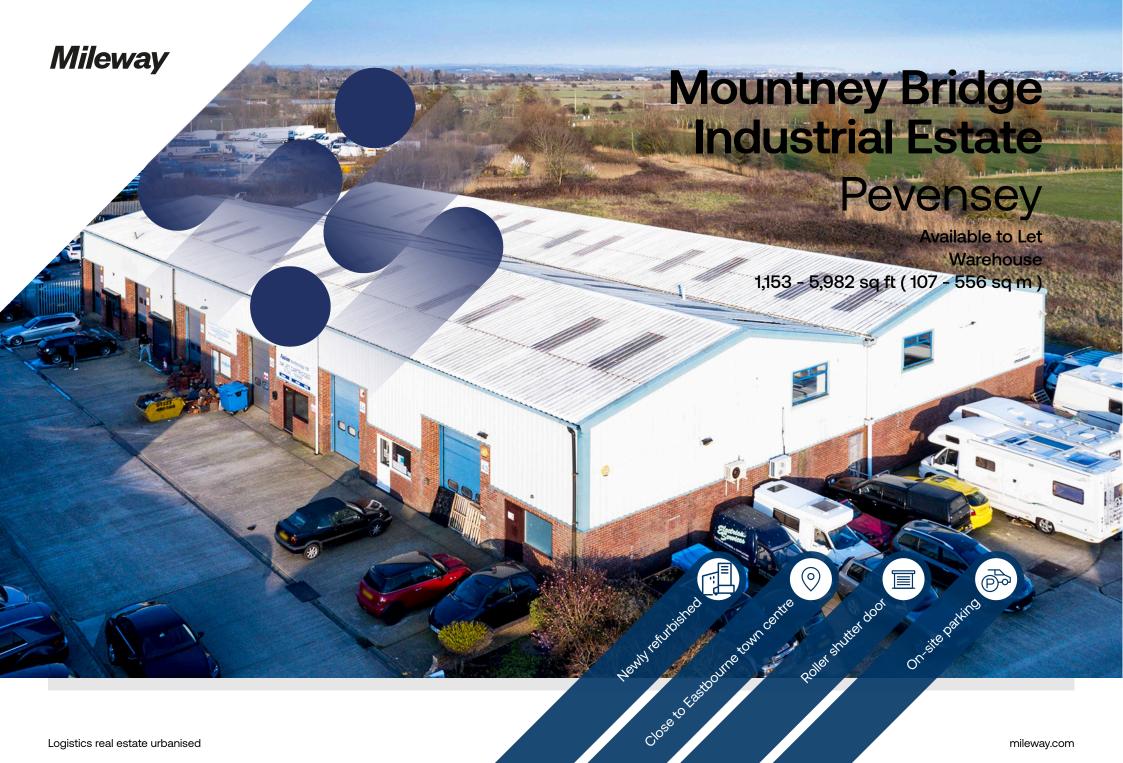

# **Mountney Bridge Industrial Estate**

#### Westham Pevensey BN24 5NJ

### Description

Mountney Bridge is a multi-let industrial estate to the north east of Eastbourne. The available units are part of the most modern area of the estate and are adjacent to one another, so they can be taken either individually or as a whole. The units will shortly undergo refurbishment with new LED lighting and decoration, new loading and personnel doors, and external respraying.