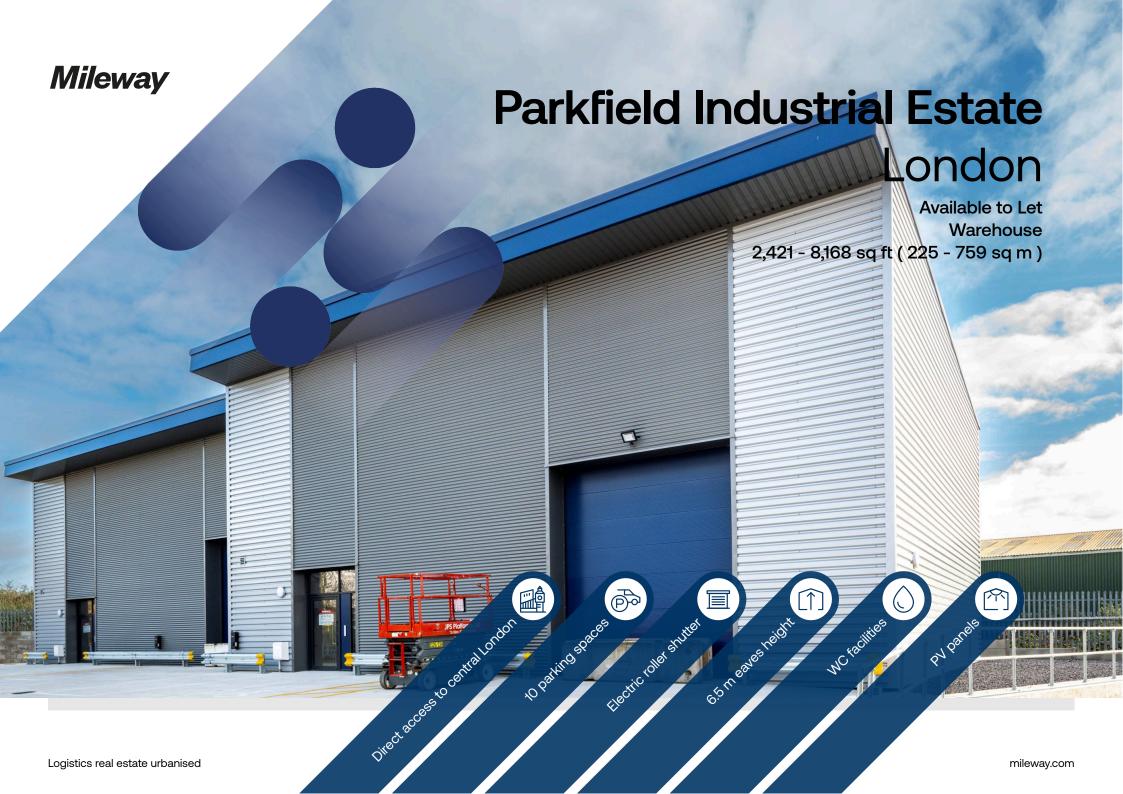

# **Parkfield Industrial Estate**

## Description

The units are of steel portal frame construction with part brick elevations with profiled steel cladding. Internally, the ground floors comprise of warehouse with painted brick elevations, profile metal cladding in part and painted concrete floors. The units have a 5m minimum eaves height, a roller shutter door and WC's.

#### Location

The property is located on the well established Parkfield Industrial Estate in South-West London.

This location provides easy road access to Central London via both Albert and Chelsea Bridge's.