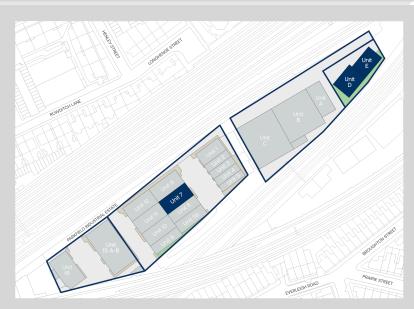

# Accommodation:

| Unit   | Property Type | Size (sq ft) | Size (sq m) | Availability | Rent       |
|--------|---------------|--------------|-------------|--------------|------------|
| Unit D | Warehouse     | 2,803        | 260         | Immediately  | £8,550 PCM |
| Unit E | Warehouse     | 2,421        | 225         | Immediately  | £7,410 PCM |
| Unit 7 | Warehouse     | 2,944        | 274         | Immediately  | £8,345 PCM |
| Total  |               | 8,168        | 759         |              |            |