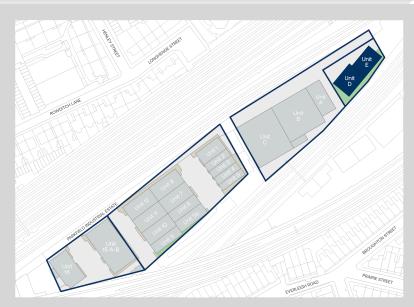

# Accommodation:

| Unit   | Property Type | Size (sq ft) | Size (sq m) | Availability | Rent       |
|--------|---------------|--------------|-------------|--------------|------------|
| Unit D | Warehouse     | 2,803        | 260         | Immediately  | £8,550 PCM |
| Unit E | Warehouse     | 2,421        | 225         | Immediately  | £7,410 PCM |
| Total  |               | 5,224        | 485         |              |            |