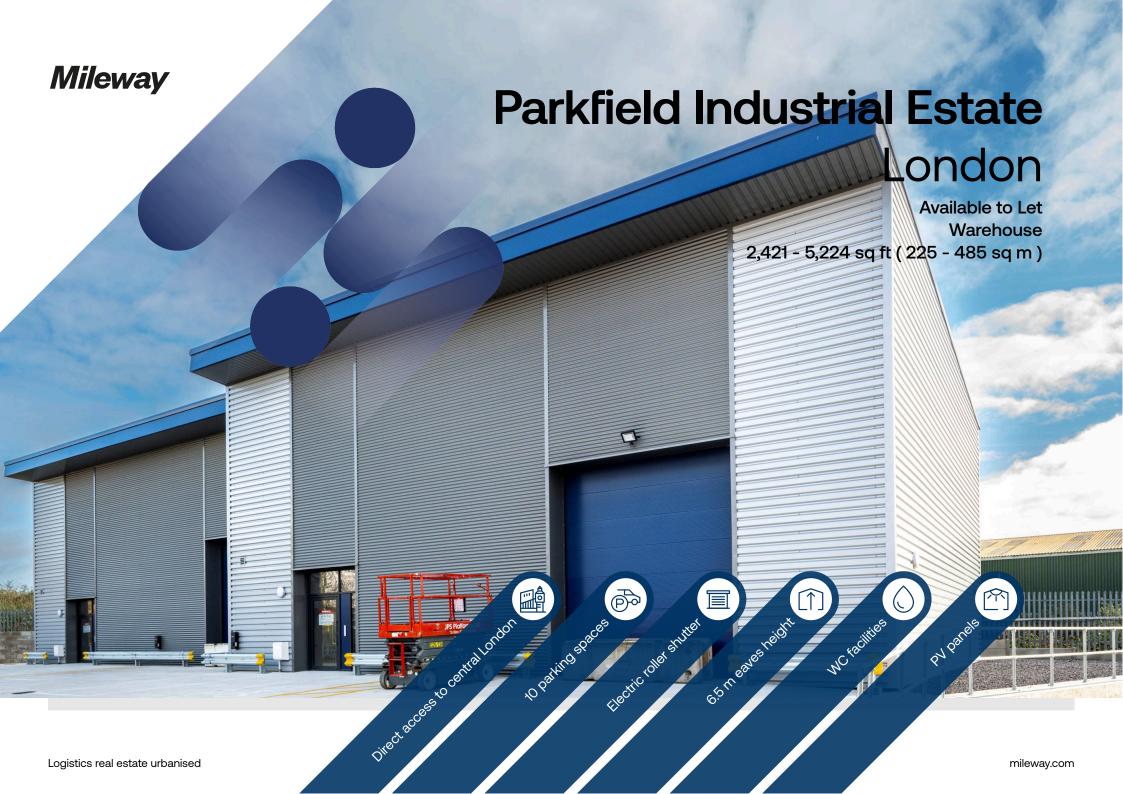

# **Parkfield Industrial Estate**

### Description

The units are of steel portal frame construction with part brick elevations with profiled steel cladding. Internally, the ground floors comprise of warehouse with painted brick elevations, profile metal cladding in part and painted concrete floors. The units have a 5m minimum eaves height, a roller shutter door and WC's.

### Location

The property is located on the well established Parkfield Industrial Estate in South-West London.

This location provides easy road access to Central London via both Albert and Chelsea Bridge's.

### **Terms**

Available on new full repairing and insuring leases.

# Accommodation:

| Unit   | Property Type | Size (sq ft) | Size (sq m) | Availability | Rent       |
|--------|---------------|--------------|-------------|--------------|------------|
| Unit D | Warehouse     | 2,803        | 260         | Immediately  | £8,550 PCM |
| Unit E | Warehouse     | 2,421        | 225         | Immediately  | £7,410 PCM |
| Total  |               | 5,224        | 485         |              |            |