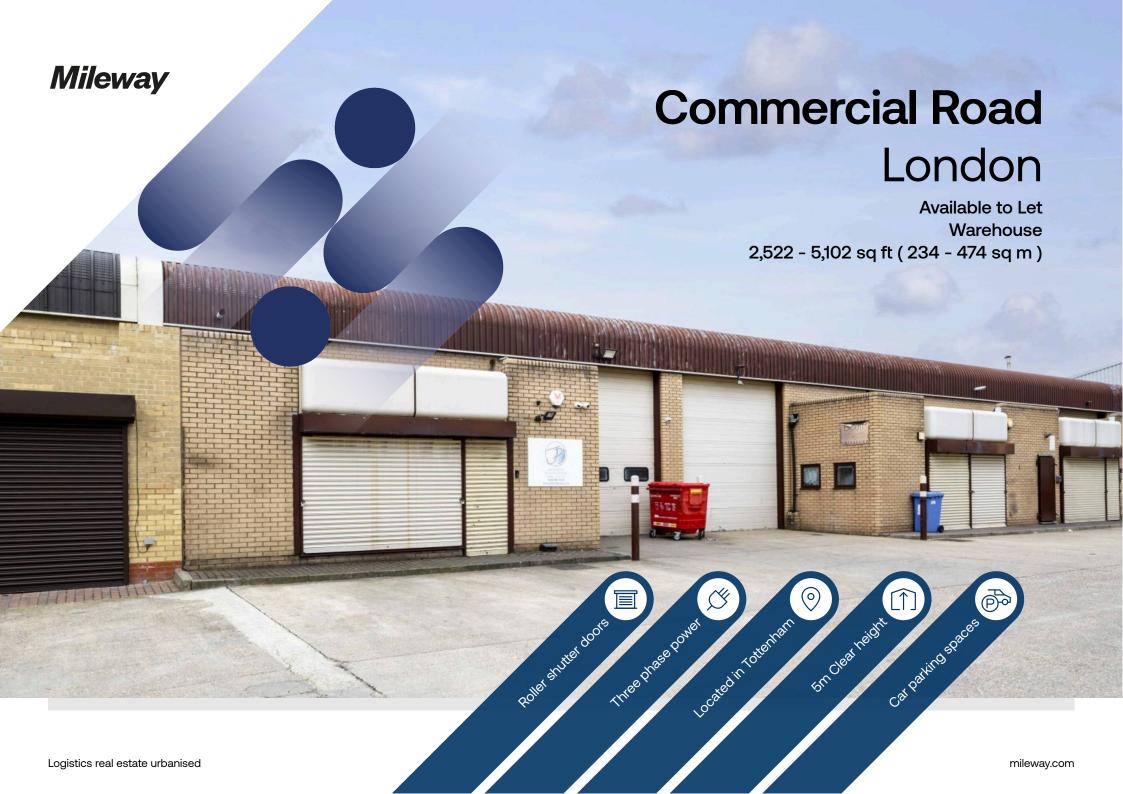

# **Commercial Road**

## Description

The accommodation comprises terraced units of steel frame construction with brick elevations and a generous eaves height of 5m under a pitched roof. The property has a mezzanine office floor over part of it with the remainder open to the eaves.

# Accommodation:

| Unit  | Property Type | Size (sq ft) | Size (sq m) | Availability | Rent       |
|-------|---------------|--------------|-------------|--------------|------------|
| 18a   | Warehouse     | 2,580        | 240         | Immediately  | £5,400 PCM |
| 16    | Warehouse     | 2,522        | 234         | Immediately  | £5,400 PCM |
| Total |               | 5,102        | 474         |              |            |