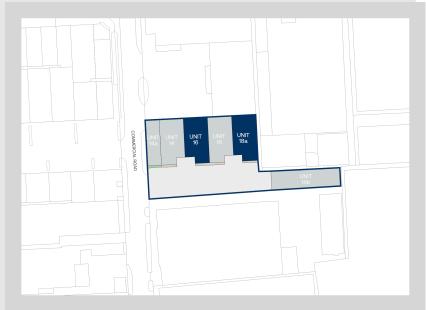

# **Commercial Road**

#### 14-18 Commercial Road, Edmonton London N18 1TP

# Accommodation:

| Unit  | Property Type | Size (sq ft) | Size (sq m) | Availability | Rent       |
|-------|---------------|--------------|-------------|--------------|------------|
| 18a   | Warehouse     | 2,580        | 240         | Immediately  | £5,400 PCM |
| 16    | Warehouse     | 2,522        | 234         | Immediately  | £5,400 PCM |
| Total |               | 5,102        | 474         |              |            |