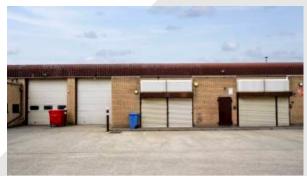

## Description

The accommodation comprises terraced units of steel frame construction with brick elevations and a generous eaves height of 5m under a pitched roof. The property has a mezzanine office floor over part of it with the remainder open to the eaves.