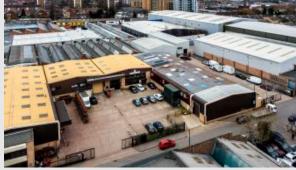

## Description

The accommodation comprises terraced units of steel frame construction with brick elevations and a generous eaves height of 5m under a pitched roof. The property has a mezzanine office floor over part of it with the remainder open to the eaves.

#### Location

The estate is located on Commercial Road, close to the intersection of the A406 North Circular Road and the A10 Great Cambridge Road, within the London Borough of Enfield. This location provides quick and easy access to the A406 North Circular approximately a quarter of a mile to the North as well as access to White Hart Lane and main routes into Central London. These main arterial routes provide direct access to the national motorway network, M1 (J1), M25 (J25) and M11 (J4) and into Central London. White Hart Lane overground station is close by, providing a direct service to London Liverpool Street (25 minutes).