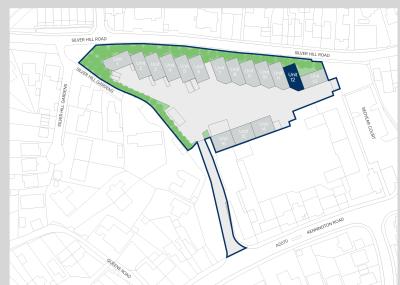

### Willesborough Industrial Estate

#### Kennington Road Ashford TN24 0TD

#### Location

Willesborough Industrial Park is a popular industrial estate located on Kennington Road, approximately ¼ mile from J10 of the M20. Ashford town centre is approximately 1-mile north west and benefits from its central position within Kent, accessed via the A20/ M20 motorway and 5 mainline railways. The International Passenger Station in Ashford gives direct access to Northern Continental Europe and London is now 37 minutes distant via HS1.

#### Accommodation:

| Unit    | Property Type | Size (sq ft) | Size (sq m) | Availability | Rent       |
|---------|---------------|--------------|-------------|--------------|------------|
| Unit 12 | Warehouse     | 1,264        | 117         | Immediately  | £1,280 PCM |
| Total   |               | 1,264        | 117         |              |            |