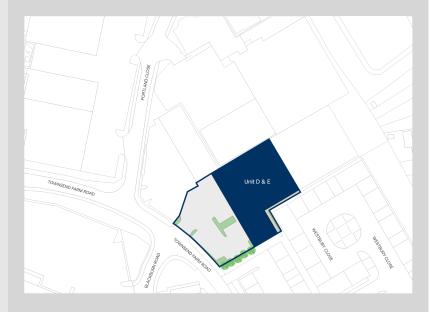

## **Townsend Industrial Estate**

## Accommodation

| Unit       | Property Type | Size (sq ft) | Size (sq m) | Availability | Rent        |
|------------|---------------|--------------|-------------|--------------|-------------|
| Unit D & E | Warehouse     | 20,420       | 1,897       | Immediately  | £19,150 PCM |
| Total      |               | 20,420       | 1,897       |              |             |