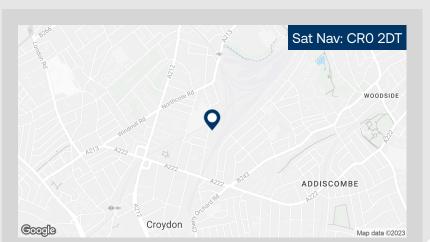

#### Tait Road Croydon CR0 2DT

#### Location

Roman Industrial Estate is well located on Tait Road in Croydon. The estate is accessed via Gloucester Road which in turn connects to Lower Addiscombe Road (A222). The property is just 0.9 miles north of Croydon town centre and within 9 miles south of Central London.