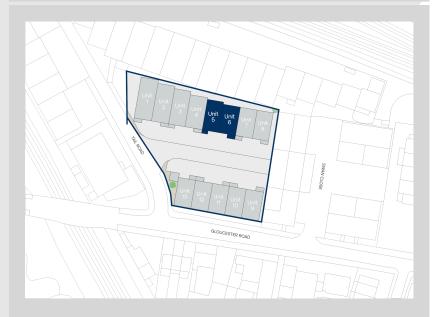

### Accommodation:

| Unit   | Property Type | Size (sq ft) | Size (sq m) | Availability | Rent       |
|--------|---------------|--------------|-------------|--------------|------------|
| Unit 5 | Warehouse     | 1,376        | 128         | Immediately  | £3,020 PCM |
| Unit 6 | Warehouse     | 1,322        | 123         | Immediately  | £2,900 PCM |
| Total  |               | 2,698        | 251         |              |            |