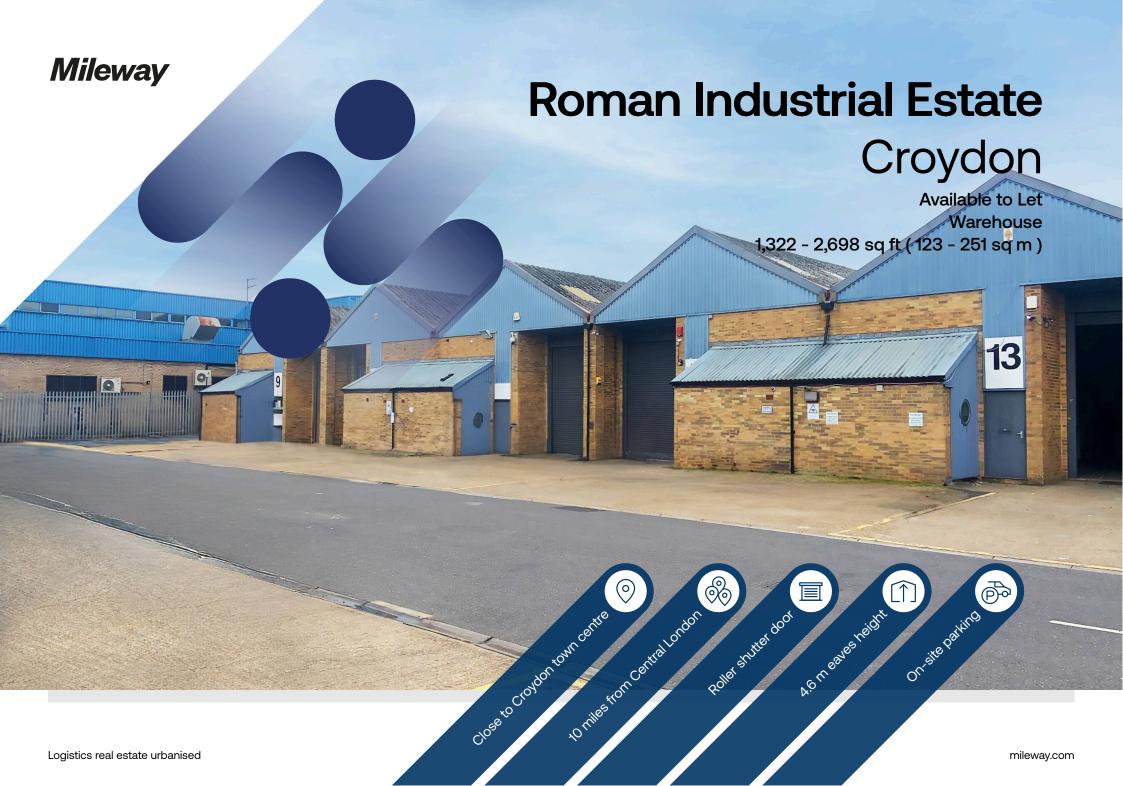

# **Roman Industrial Estate**

### Description

Roman Industrial Estate has a convenient location within 10 miles of central London. The unit has a roller shutter loading door and separate personnel door. Each unit has two car parking spaces and separate loading bays to the front. There is three-phase electricity and WC facilities.

#### Location

Roman Industrial Estate is well located on Tait Road in Croydon. The estate is accessed via Gloucester Road which in turn connects to Lower Addiscombe Road (A222). The property is just 0.9 miles north of Croydon town centre and within 9 miles south of Central London.

### Accommodation:

| Unit   | Property Type | Size (sq ft) | Size (sq m) | Availability | Rent       |
|--------|---------------|--------------|-------------|--------------|------------|
| Unit 5 | Warehouse     | 1,376        | 128         | Immediately  | £3,020 PCM |
| Unit 6 | Warehouse     | 1,322        | 123         | Immediately  | £2,900 PCM |
| Total  |               | 2,698        | 251         |              |            |