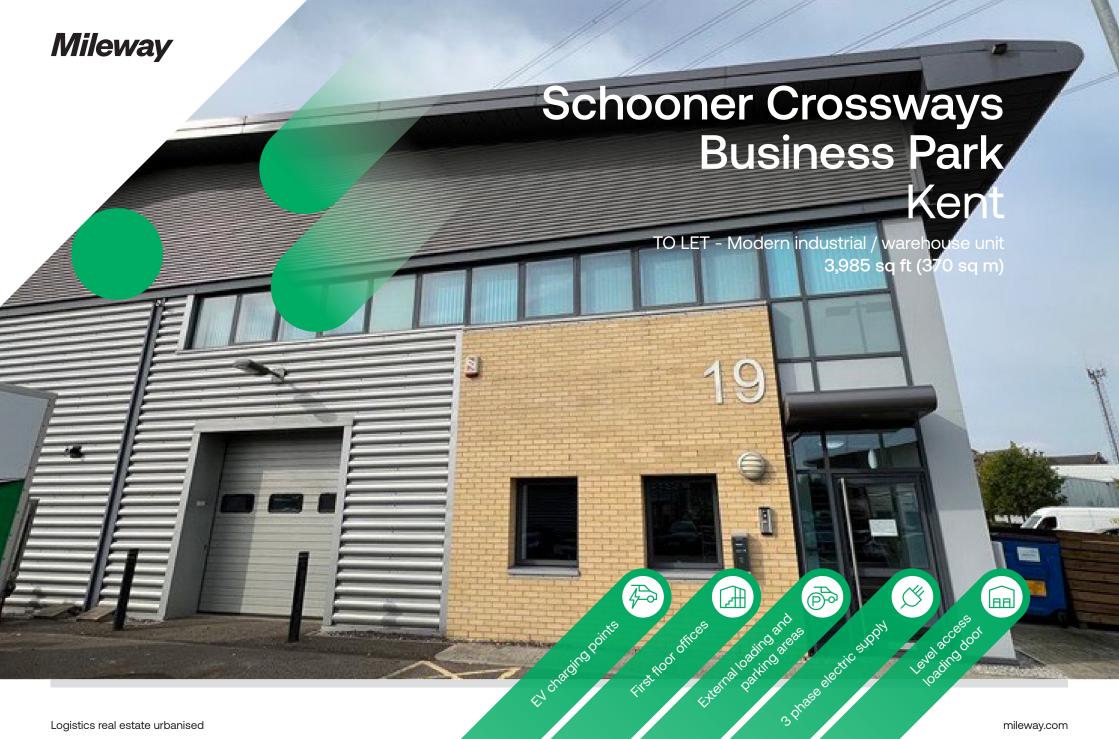

# Schooner Park, Kent

Schooner Park, Crossways Business Park, Dartford, Kent DA2 6NW

VAT

applicable.

Terms

# Description

The property comprises of a modern terraced industrial unit of steel portal frame construction with profile metal clad elevations under a sloped roof. The warehouse benefits from a single level loading shutter door and WC facilities on the ground floor. The offices are situated at first floor level and benefit from suspended ceilings with air conditioning, perimeter trunking and double glazed windows.

# Accommodation

Floor areas are as follows:

| Unit    | Area (sq ft) | Area (sq m) |
|---------|--------------|-------------|
| Unit 19 | 3,985        | 370         |