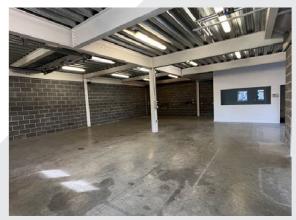

# Description

The property comprises of a modern terraced industrial unit of steel portal frame construction with profile metal clad elevations under a sloped roof. The warehouse benefits from a single level loading shutter door and WC facilities on the ground floor. The offices are situated at first floor level and benefit from suspended ceilings with air conditioning, perimeter trunking and double glazed windows.