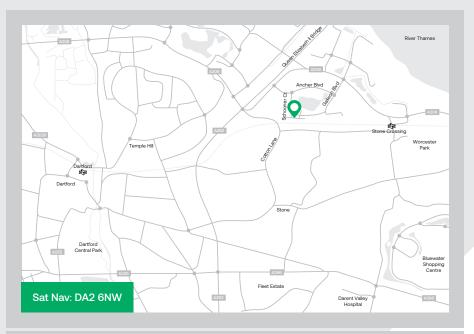

### Location

Schooner Park is located on Crossways Business Park at Junction 1a of the M25, close to Bluewater Shopping Centre and Ebbsfleet regeneration project. The Park has excellent public transport facilities with the Fast Track bus route linking Dartford to Gravesend via Crossways.

It also has two railway stations – Greenhithe and Stone Crossing – on the Gillingham to London line (approximately 40 minutes to Central London). Ebbsfleet International station is approximately 3 miles to the east (17 minutes to Central London).