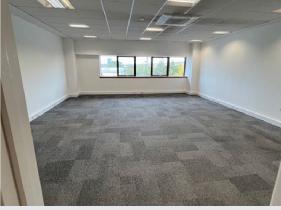

# Description

The property comprises of a modern terraced industrial unit of steel portal frame construction with profile metal clad elevations under a sloped roof. The warehouse benefits from a single level loading shutter door and WC facilities on the ground floor. The offices are situated at first floor level and benefit from suspended ceilings with air conditioning, perimeter trunking and double glazed windows.