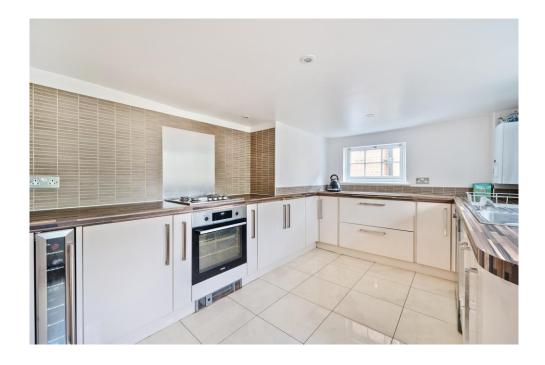

From the moment you step inside, the character of this delightful property is evident. Sash windows, original fireplaces, and exposed floorboards are just a few of the features that showcase its heritage. The accommodation is generously proportioned and thoughtfully arranged, with flexible living spaces ideal for growing families or those working from home. The ground floor boasts a welcoming entrance hall, elegant sitting room with feature fireplace, a further reception room, a study, utility room, and a refitted kitchen area with views over the garden — perfect for entertaining. There is also an additional room to the back of the property with an en-suite facility. The first floor offers three well-appointed bedrooms and a stylish family bathroom. On the top floor, you'll find another good sized bedroom measuring 17'3 x 10'9.