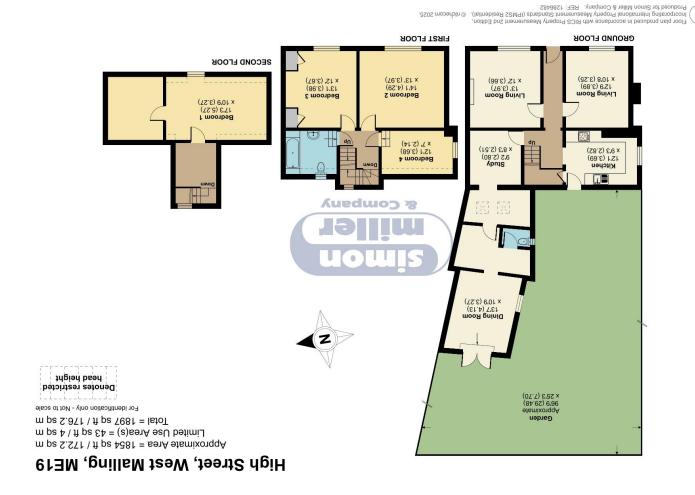

From the moment you step inside, the character of this delightful property is evident. Sash windows, original fireplaces, and exposed floorboards are just a few of the features that showcase its heritage. The accommodation is generously proportioned and thoughtfully arranged, with flexible living spaces ideal for growing families or those working from home. The ground floor boasts a welcoming entrance hall, elegant sitting room with feature fireplace, a further reception room, a study, utility room, and a refitted kitchen area with views over the garden — perfect for entertaining. There is also an additional room to the back of the property with an en-suite facility. The first floor offers three well-appointed bedrooms and a stylish family bathroom. On the top floor, you'll find another good sized bedroom measuring 17'3 x 10'9.

Outside, The Hollies continues to impress. The substantial west facing rear garden provides a rare sense of privacy and space, ideal for children, gardening enthusiasts, or summer gatherings.

Located just moments from East Malling station, commuters benefit from excellent rail links to London and beyond, and the popular West Malling village with its abundance of shops, pubs and restaurants is but a short drive away.