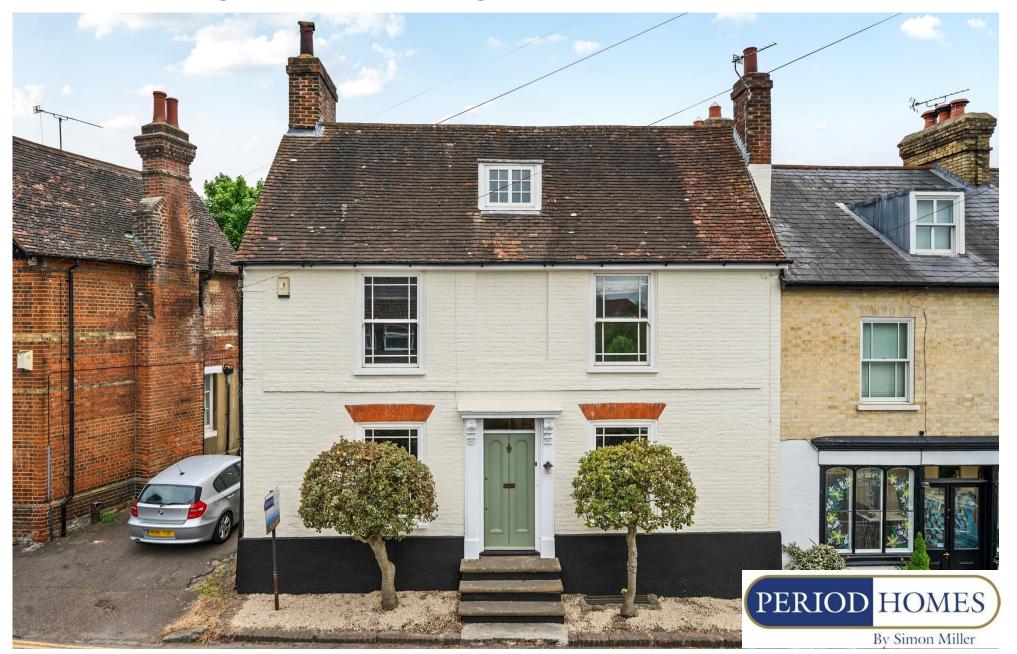

GUIDE PRICE: £600,000-£625,000 The Hollies, 50 High Street, East Malling, Kent, ME19 6AL EPC RATING: E

A rare opportunity to own a beautifully presented four-bedroom period home set over three levels, nestled in the heart of East Malling. Dating back to the 1820s, The Hollies seamlessly blends historical charm with modern comforts, offering a unique lifestyle within walking distance of the train station and local amenities.

From the moment you step inside, the character of this delightful property is evident. Sash windows, original fireplaces, and exposed floorboards are just a few of the features that showcase its heritage. The accommodation is generously proportioned and thoughtfully arranged, with flexible living spaces ideal for growing families or those working from home. The ground floor boasts a welcoming entrance hall, elegant sitting room with feature fireplace, a further reception room, a study, utility room, and a refitted kitchen area with views over the garden — perfect for entertaining. There is also an additional room to the back of the property with an en-suite facility. The first floor offers three well-appointed bedrooms and a stylish family bathroom. On the top floor, you'll find another good sized bedroom measuring 17'3 x 10'9.