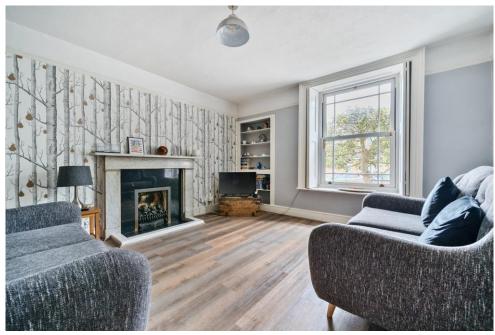

From the moment you step inside, the character of this delightful property is evident. Sash windows, original fireplaces, and exposed floorboards are just a few of the features that showcase its heritage. The accommodation is generously proportioned and thoughtfully arranged, with flexible living spaces ideal for growing families or those working from home. The ground floor boasts a welcoming entrance hall, elegant sitting room with feature fireplace, a further reception room, a study, utility room, and a refitted kitchen area with views over the garden — perfect for entertaining. There is also an additional room to the back of the property with an en-suite facility. The first floor offers three well-appointed bedrooms and a stylish family bathroom. On the top floor, you'll find another good sized bedroom measuring 17'3 x 10'9.