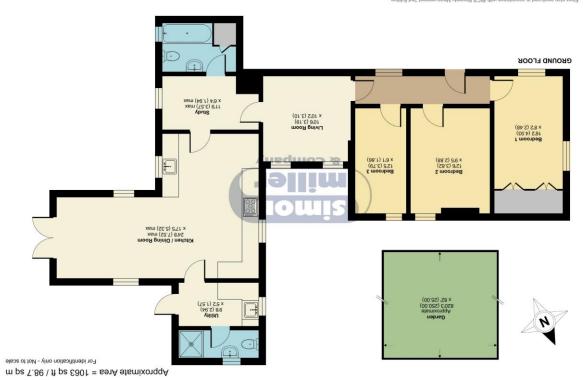

- AMAZING GARDENS WITH ADDITIONAL PLOT TO REAR
- FANTASTIC COUNTRYSIDE SETTING
- AN ATTACHED AND EXTENDED THREE BEDROOM BUNGALOW

TH2102240425