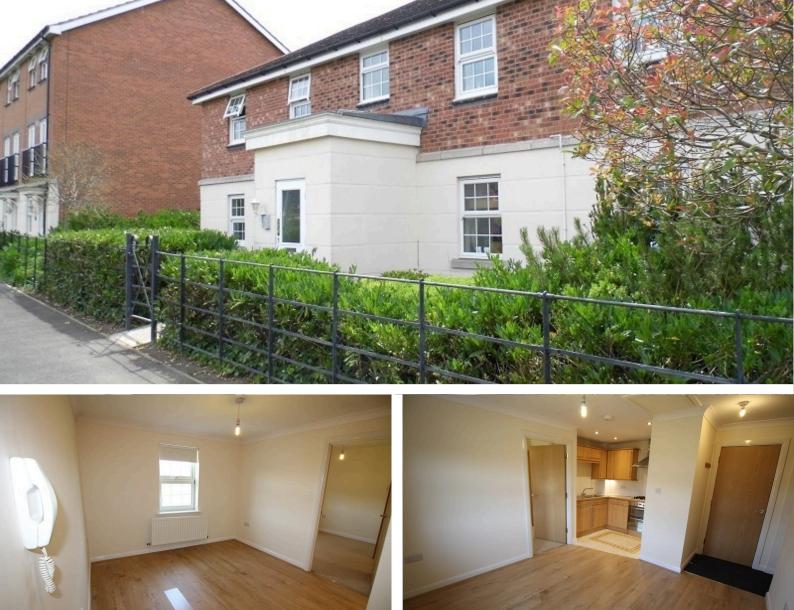

## £595 pcm

Stapeley, CW5

Bedrooms: 1 Bathrooms: 1 Reception Rooms: 1

Bespoke Lettings Limited 135 Nantwich Road, Crewe, Cheshire, CW2 6DF info@bespokelettings.co.uk | 01270 250200 Website: www.bespokelettings.co.uk

This lovely apartment is ideal for professionals, being easy to maintain, and is pleasantly located at the end of a cul-de-sac on this popular development only a short drive from Nantwich Town Centre. In brief, the accommodation comprises of: open plan lounge/modern fitted kitchen to include appliances such as washer/dryer, fridge/freezer and dishwasher, double bedroom with fitted wardrobes and lovely bathroom with shower over the bath. Allocated vehicular parking.