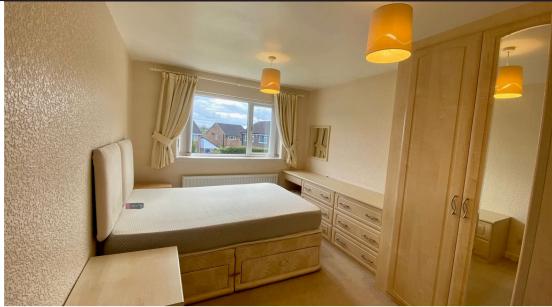

Ticking many boxes for the discerning renter, including: downstairs w.c., spacious understairs storage cupboard, super sized, bright and airy open plan lounge/dining room taking advantage of the pleasing outlook to the rear, dining kitchen, all bedrooms have built in furniture, modern bathroom with shower over the bath.