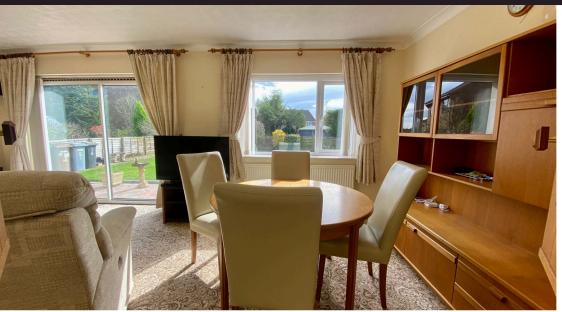

Ticking many boxes for the discerning renter, including: downstairs w.c., spacious understairs storage cupboard, super sized, bright and airy open plan lounge/dining room taking advantage of the pleasing outlook to the rear, dining kitchen, all bedrooms have built in furniture, modern bathroom with shower over the bath.