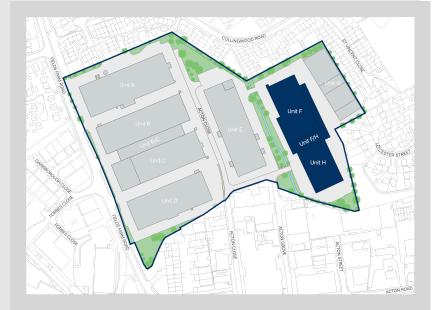

#### Description

The property is of a steel portal frame construction, providing accommodation across 3-principal bays. The elevations are of brick and blockwork with high-level glazing around the eaves. Consideration would be given to splitting the F & H to become independent units.

#### Accommodation:

| Unit    | Property Type | Size (sq ft) | Size (sq m) | Availability |
|---------|---------------|--------------|-------------|--------------|
| Unit F  | Warehouse     | 54,670       | 5,079       | Immediately  |
| Unit FH | Warehouse     | 18,890       | 1,755       | Immediately  |
| Unit H  | Warehouse     | 33,404       | 3,103       | Immediately  |
| Total   |               | 106,964      | 9,937       |              |