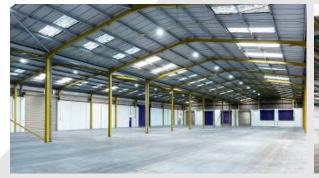

#### Description

The property is of a steel portal frame construction, providing accommodation across 3-principal bays. The elevations are of brick and blockwork with high-level glazing around the eaves. Consideration would be given to splitting the F & H to become independent units.