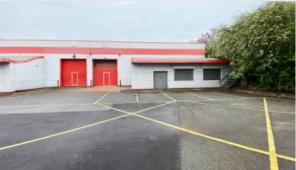

### Description

Unit 4: To be refurbished. Industrial premises of steel portal frame construction under a pitched roof. Externally the unit benefits from a secure parking and loading area with vehicular access via a roller shutter door and pedestrian access through the office reception. The office accommodation comprises a reception, open plan office with kitchenette and male and female w.c's. The warehouse benefits from a concrete floor, LED lighting and a height to eaves of 5 meters.