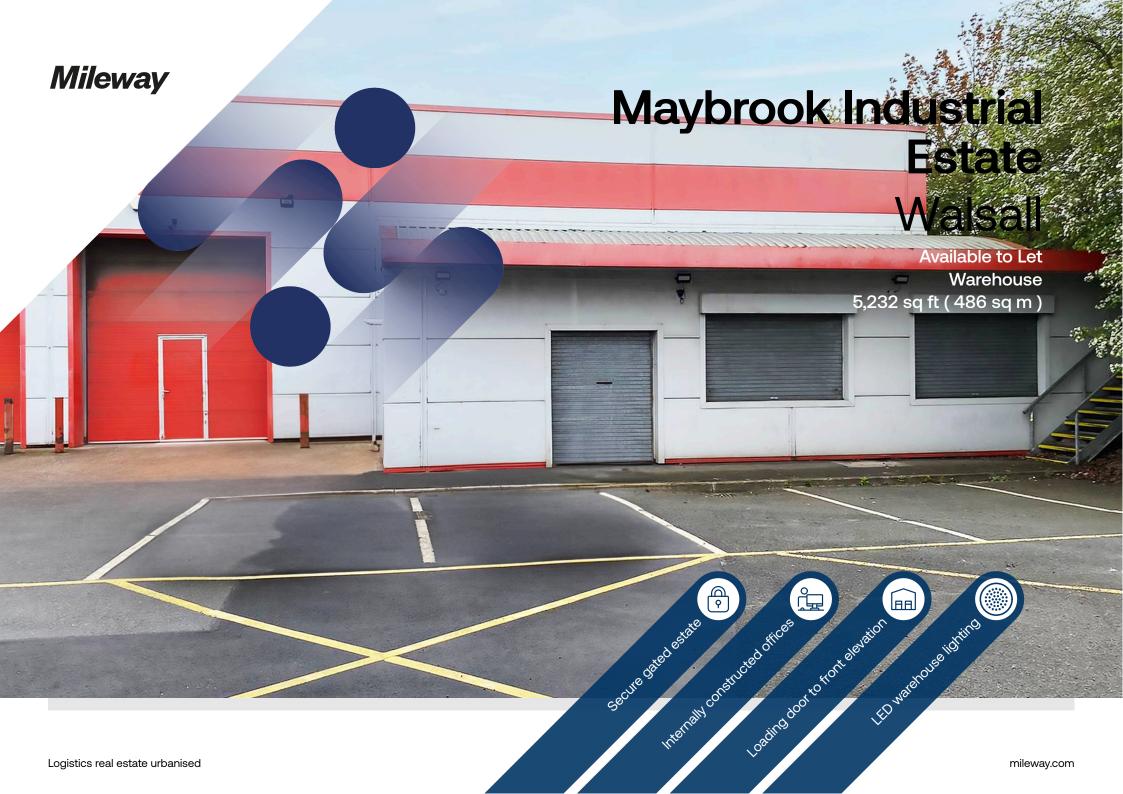

# **Maybrook Industrial Estate**

Maybrook Road Walsall WS8 7DG

### Description

Unit 4: To be refurbished. Industrial premises of steel portal frame construction under a pitched roof. Externally the unit benefits from a secure parking and loading area with vehicular access via a roller shutter door and pedestrian access through the office reception. The office accommodation comprises a reception, open plan office with kitchenette and male and female w.c's. The warehouse benefits from a concrete floor, LED lighting and a height to eaves of 5 meters.