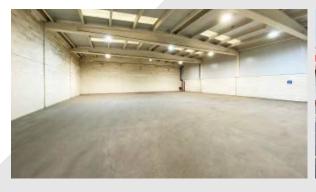

### Description

Unit 4: To be refurbished. Industrial premises of steel portal frame construction under a pitched roof. Externally the unit benefits from a secure parking and loading area with vehicular access via a roller shutter door and pedestrian access through the office reception. The office accommodation comprises a reception, open plan office with kitchenette and male and female w.c's. The warehouse benefits from a concrete floor, LED lighting and a height to eaves of 5 meters.