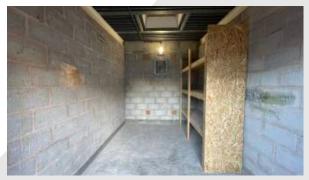

## Description

Ideal for storage or small workshop use, units are self-contained factory/warehouse of traditional steel portal frame construction. The estate benefits from a manned communal reception and excellent loading access via the estate road.

# Accommodation:

| Unit            | Property Type | Size (sq ft) | Size (sq m) | Availability | Rent     |
|-----------------|---------------|--------------|-------------|--------------|----------|
| Block D Unit 02 | Warehouse     | 126          | 12          | Immediately  | £150 PCM |
| Block D Unit 04 | Warehouse     | 126          | 12          | Immediately  | £150 PCM |
| Total           |               | 252          | 24          |              |          |