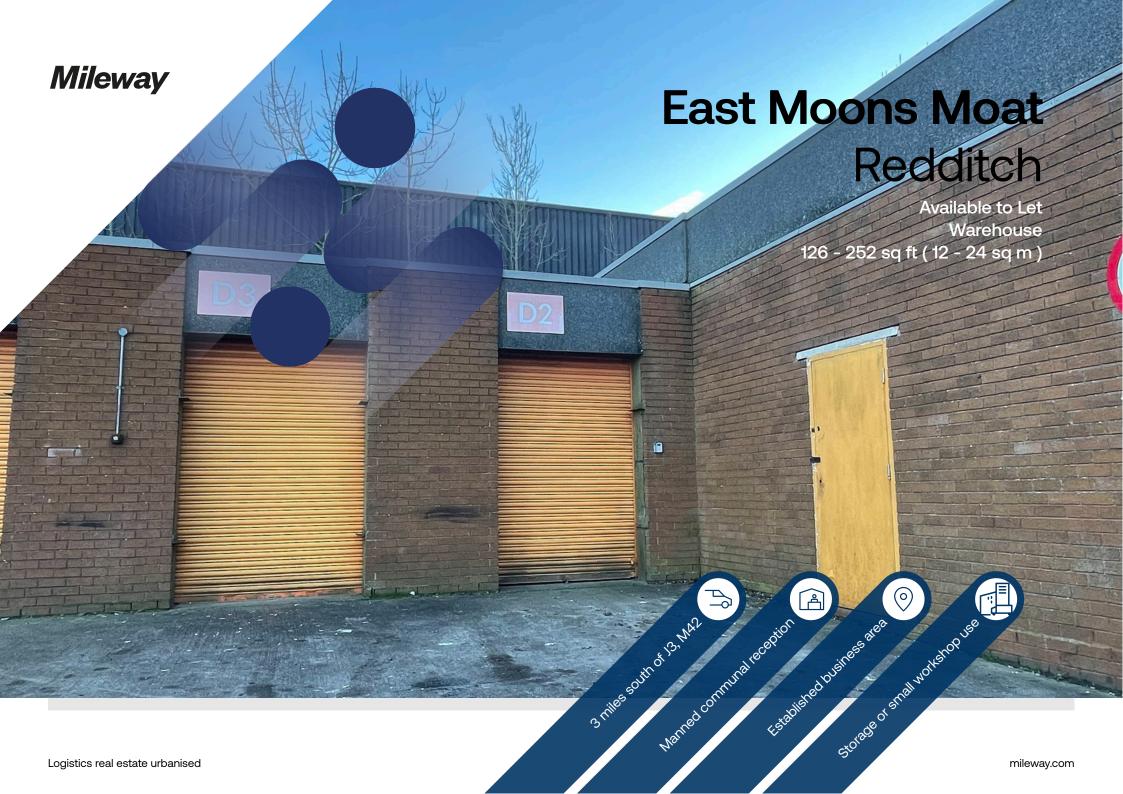

# **East Moons Moat**

Imex Space Business Centre Oxleasow Road Redditch B98 ORE

## Description

Ideal for storage or small workshop use, units are self-contained factory/warehouse of traditional steel portal frame construction. The estate benefits from a manned communal reception and excellent loading access via the estate road.

### Location

Situated in an established business area in Redditch, East Moons Moat Business Centre is located two miles from the town centre, approximately a half mile from the A4023 Coventry Highway and just 3 miles south of J3, M42, giving excellent access to the Midlands motorway network.

# Accommodation:

| Unit            | Property Type | Size (sq ft) | Size (sq m) | Availability | Rent     |
|-----------------|---------------|--------------|-------------|--------------|----------|
| Block D Unit 02 | Warehouse     | 126          | 12          | Immediately  | £150 PCM |
| Block D Unit 04 | Warehouse     | 126          | 12          | Immediately  | £150 PCM |
| Total           |               | 252          | 24          |              |          |