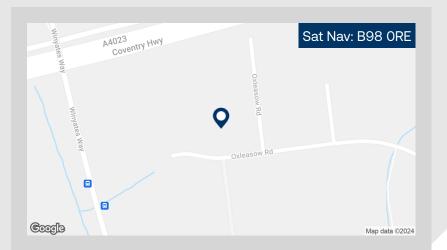

# **East Moons Moat**

Imex Space Business Centre Oxleasow Road Redditch B98 ORE

### Location

Situated in an established business area in Redditch, East Moons Moat Business Centre is located two miles from the town centre, approximately a half mile from the A4023 Coventry Highway and just 3 miles south of J3, M42, giving excellent access to the Midlands motorway network.