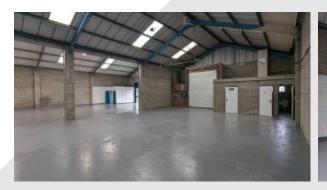

#### Description

2,675 – 5,350sqft The properties comprise a terrace of modern trade counter / warehouse units. They are situated approximately one mile north of Stratford upon Avon town centre off the Birmingham Road. Other occupiers include Tesla, Enterprise Rent a Car, Howdens, Stratford Tyres, Stagecoach and Triumph. The unit has an area of paved parking to the front and access to the roller shutter door that measures 3m in width and 3.5m in height. Internally there is a small reception area, office, male and female toilets and the main warehouse, which comes with eaves height of 4.49m and an apex of 6.72m. Units can be split.