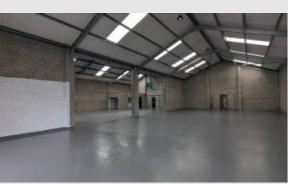

#### Description

2,675 – 5,350sqft The properties comprise a terrace of modern trade counter / warehouse units. They are situated approximately one mile north of Stratford upon Avon town centre off the Birmingham Road. Other occupiers include Tesla, Enterprise Rent a Car, Howdens, Stratford Tyres, Stagecoach and Triumph. The unit has an area of paved parking to the front and access to the roller shutter door that measures 3m in width and 3.5m in height. Internally there is a small reception area, office, male and female toilets and the main warehouse, which comes with eaves height of 4.49m and an apex of 6.72m. Units can be split.