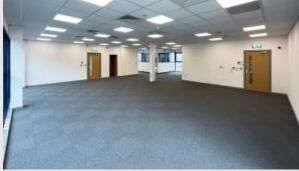

## Description

Towers Business Park provides a modern purpose built estate.

Towers Point is a 5 storey prestigious office tower which forms a focal point for Towers Business Park. The building provides individual self-contained

# Accommodation:

| Unit                              | Property<br>Type | Size (sq<br>ft) | Size (sq<br>m) | Availability | Rent        |
|-----------------------------------|------------------|-----------------|----------------|--------------|-------------|
| FF Unit 107-110 Anglesey<br>House | Office           | 5,177           | 481            | Immediately  |             |
| Towers PI Gnd FIr Office          | Office           | 1,426           | 132            | Immediately  | £950<br>PCM |
| Total                             |                  | 6,603           | 613            |              |             |