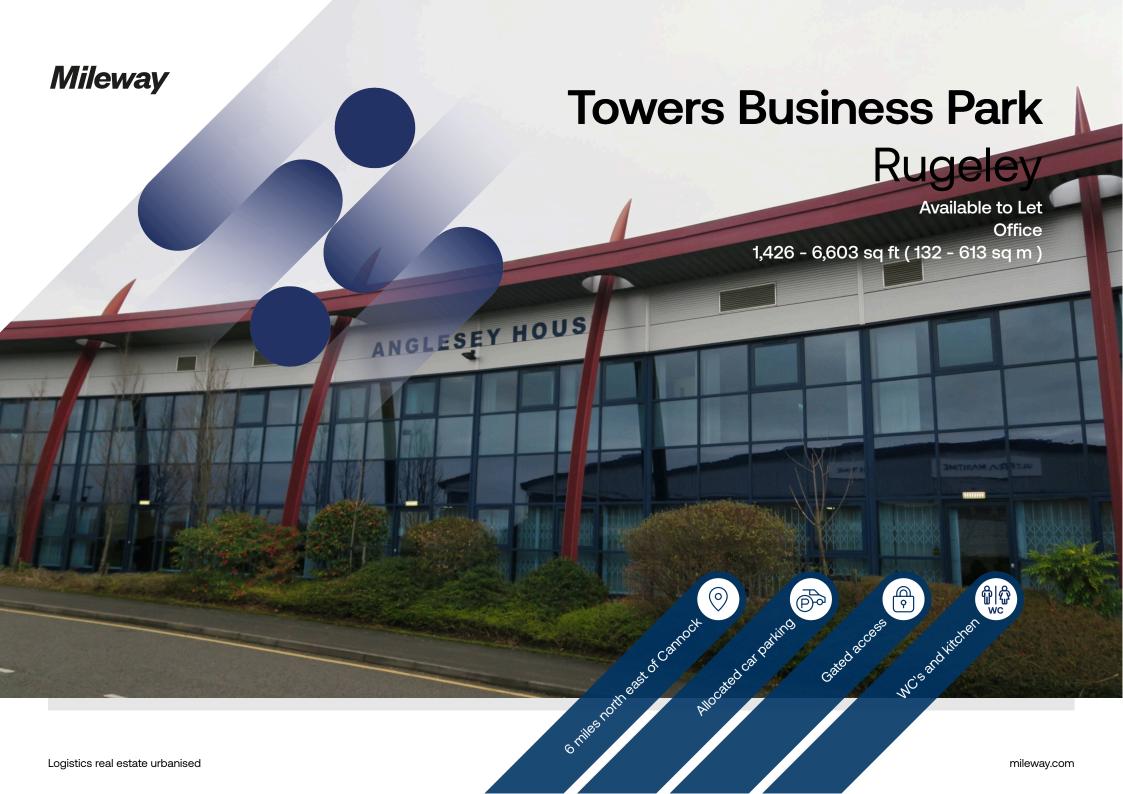

# **Towers Business Park**

## Description

Towers Business Park provides a modern purpose built estate.

Towers Point is a 5 storey prestigious office tower which forms a focal point for Towers Business Park. The building provides individual self-contained

office suites by floor. The glass clad building also provides a passenger lift with conventional stair access to the floors.