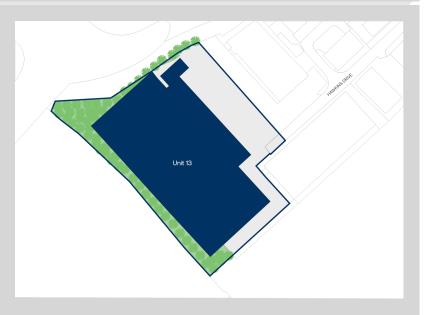

# **Hawkins Drive**

#### Hawkins Drive Cannock WS11 0XT

#### Location

The property is situated in an established industrial area 2 miles south west of Cannock town centre, 1 mile east of junction 11 of the M6 motorway and 1 mile from the A5 Watling Street. Cannock benefits from excellent communication links located at the heart of the national motorway network. The M6, M5, M42 and M54 motorways are all within quick access. Cannock is easily accessible from junctions 11 and 12 of the M6 motorway and also from the M6 Toll Road.