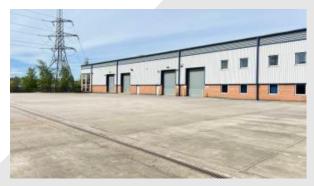

### Description

The property comprises a semi-detached industrial/warehouse unit constructed in 2001. The accommodation provides clear span warehousing with ground and first floor offices, kitchen facilities and WCs