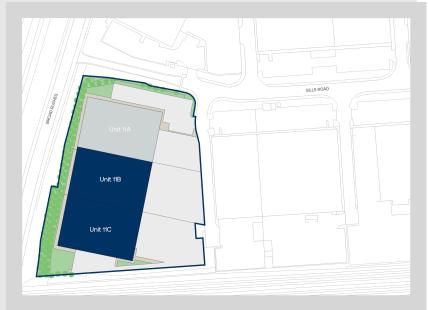

# Accommodation:

| Unit     | Property Type | Size (sq ft) | Size (sq m) | Availability |
|----------|---------------|--------------|-------------|--------------|
| Unit 11B | Warehouse     | 20,399       | 1,895       | Immediately  |
| Unit 11C | Warehouse     | 20,504       | 1,905       | Immediately  |
| Total    |               | 40,903       | 3,800       |              |