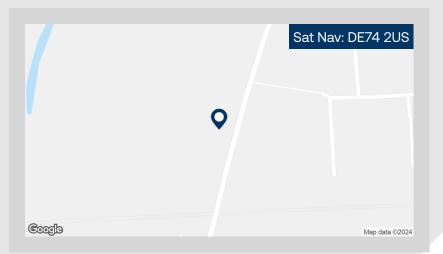

# Willow Farm Business Park

Willow Farm Business Park, Sills Road, Castle Donington Derby DE74 2US

#### Location

Willow Farm Business Park is an established industrial/warehouse location in Castle Donington, Leicestershire. The estate is accessed from the A50 approximately 2.5 miles west of Junction 24/24A of the M1 motorway and adjacent to East Midlands Distribution Centre. East Midlands Airport is directly accessed by the new Castle Donington western relief road.