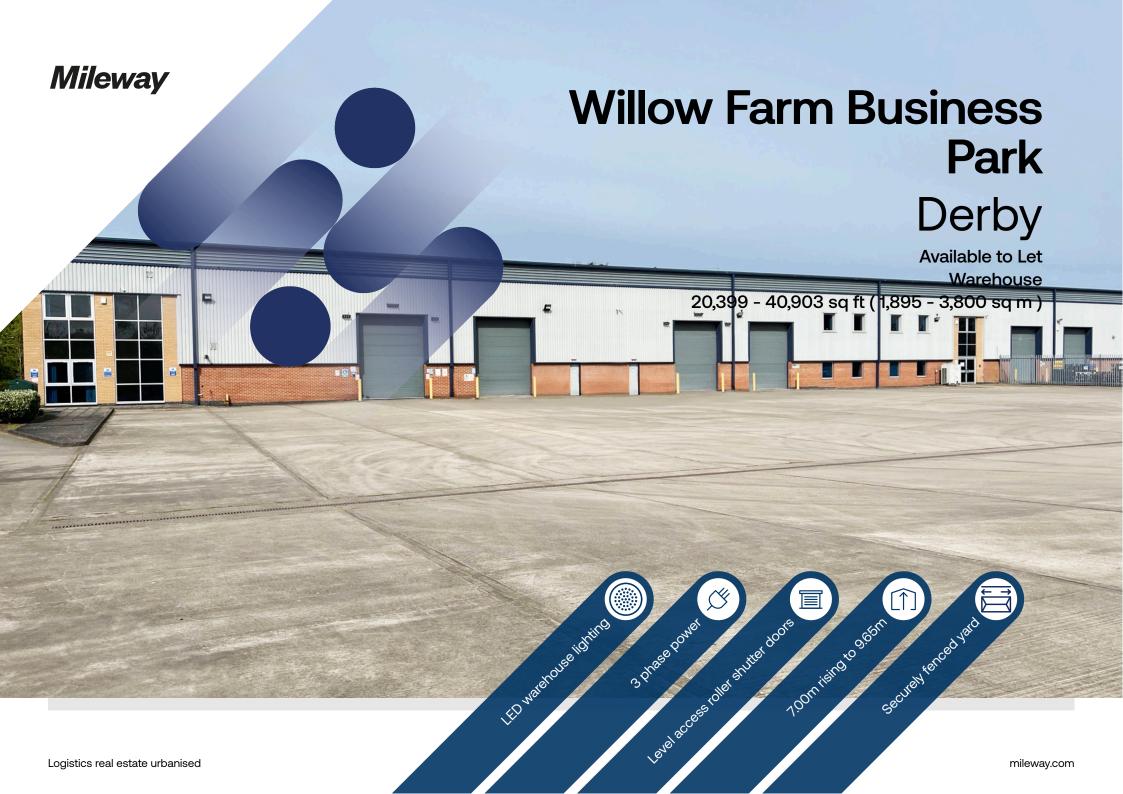

# Willow Farm Business Park

Willow Farm Business Park, Sills Road, Castle Donington Derby DE74 2US

### Description

The property comprises a semi-detached industrial/warehouse unit constructed in 2001. The accommodation provides clear span warehousing with ground and first floor offices, kitchen facilities and WCs

# Accommodation:

| Unit     | Property Type | Size (sq ft) | Size (sq m) | Availability |
|----------|---------------|--------------|-------------|--------------|
| Unit 11B | Warehouse     | 20,399       | 1,895       | Immediately  |
| Unit 11C | Warehouse     | 20,504       | 1,905       | Immediately  |
| Total    |               | 40,903       | 3,800       |              |