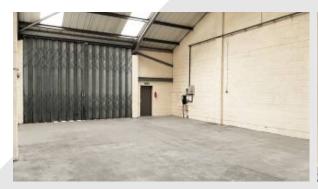

## Description

Undergoing refurbishment. The premises comprise a mid terraced industrial/warehouse unit of steel portal frame construction and provides clear span warehouse accommodation.

## Accommodation:

| Unit   | Property Type | Size (sq ft) | Size (sq m) | Availability | Rent       |
|--------|---------------|--------------|-------------|--------------|------------|
| Unit 5 | Warehouse     | 1,732        | 161         | Immediately  | £1,445 PCM |
| Unit 6 | Warehouse     | 1,574        | 146         | Immediately  | £1,310 PCM |
| Total  |               | 3,306        | 307         |              |            |