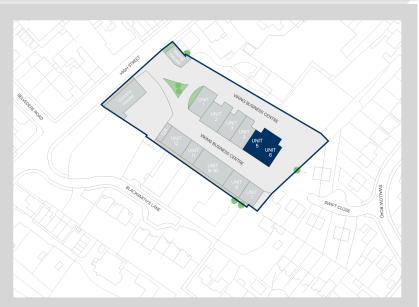

#### Location

Viking Business Centre is situated off the A511 High Street, Woodville, close to its junction with the A514. Woodville is well located approximately 6 miles south east of Burton on Trent and 4 miles west of Ashby and J13 of the A42.