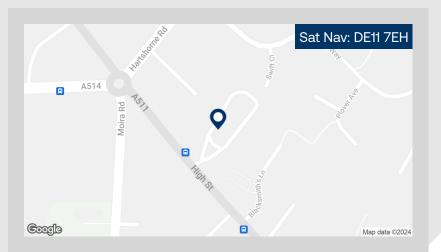

#### Location

Viking Business Centre is situated off the A511 High Street, Woodville, close to its junction with the A514. Woodville is well located approximately 6 miles south east of Burton on Trent and 4 miles west of Ashby and J13 of the A42.