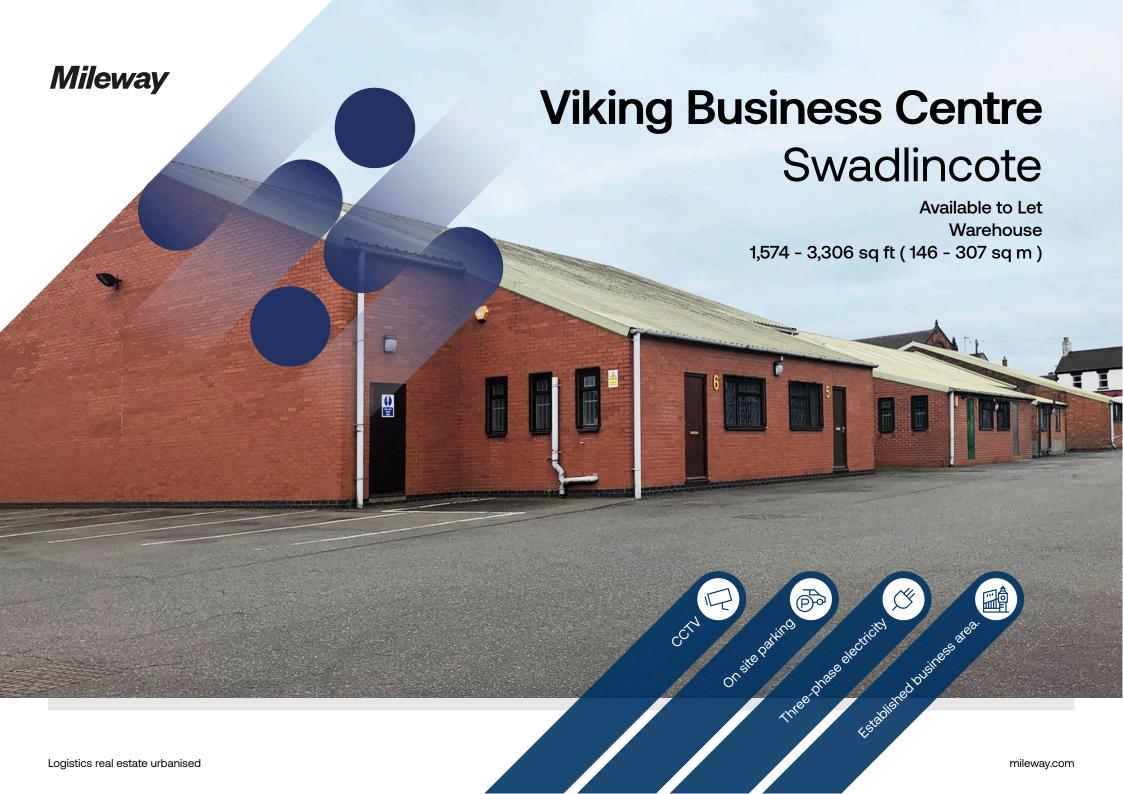

# **Viking Business Centre**

High Street Swadlincote DE11 7EH

## Description

Undergoing refurbishment. The premises comprise a mid terraced industrial/warehouse unit of steel portal frame construction and provides clear span warehouse accommodation.

## Accommodation:

| Unit   | Property Type | Size (sq ft) | Size (sq m) | Availability | Rent       |
|--------|---------------|--------------|-------------|--------------|------------|
| Unit 5 | Warehouse     | 1,732        | 161         | Immediately  | £1,445 PCM |
| Unit 6 | Warehouse     | 1,574        | 146         | Immediately  | £1,310 PCM |
| Total  |               | 3,306        | 307         |              |            |