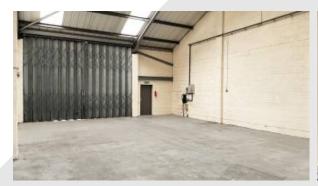

## Description

Undergoing refurbishment. The premises comprise a mid terraced industrial/warehouse unit of steel portal frame construction and provides clear span warehouse accommodation.