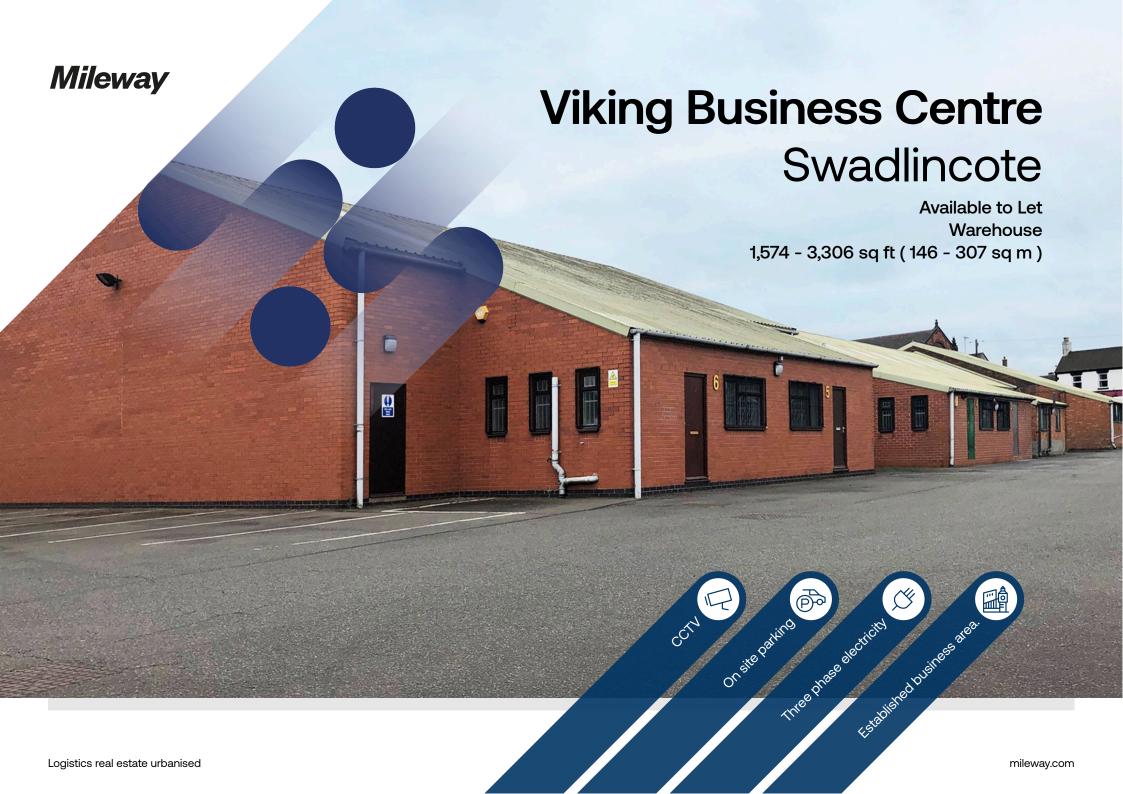

# **Viking Business Centre**

High Street Swadlincote DE11 7EH

## Description

Undergoing refurbishment. The premises comprise a mid terraced industrial/warehouse unit of steel portal frame construction and provides clear span warehouse accommodation.