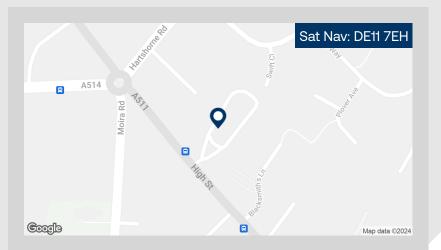

# **Viking Business Centre**

High Street Swadlincote DE11 7EH

#### Location

Viking Business Centre is situated off the A511 High Street, Woodville, close to its junction with the A514. Woodville is well located approximately 6 miles south east of Burton on Trent and 4 miles west of Ashby and J13 of the A42