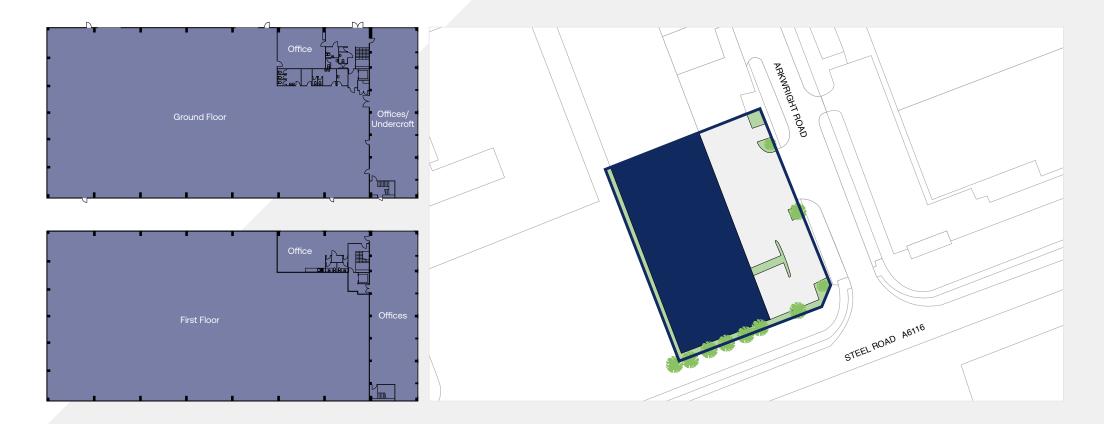

#### Accommodation

| Unit                              | sq m       | sq ft        |
|-----------------------------------|------------|--------------|
| Warehouse                         | 1,533 sq m | 16,498 sq ft |
| Ground Floor Offices / Undercroft | 423 sq m   | 4,553 sq ft  |
| First Floor Offices               | 383 sq m   | 4,127 sq ft  |
| Total                             | 2,339 sq m | 25,178 sq ft |