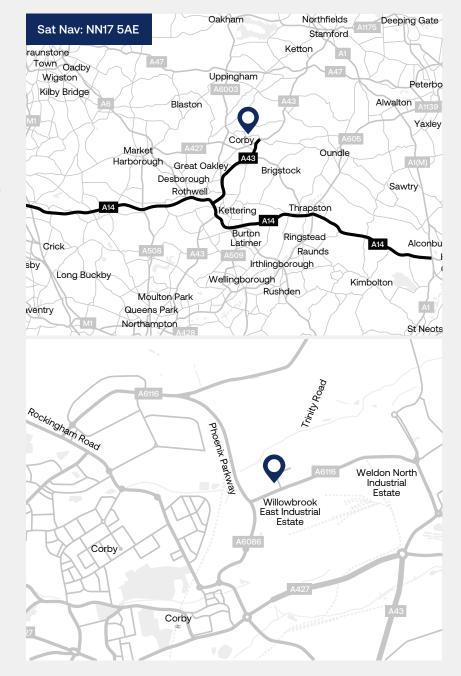

## Arkwright Road

Unit A, Arkwright Road, Willowbrook Industrial Estate, Corby, Northants, NN17 5AE

|  | EPC                                                | Terms                                                                                                                                                                                       | Location                                                                                                                                                                                                                                      |
|--|----------------------------------------------------|---------------------------------------------------------------------------------------------------------------------------------------------------------------------------------------------|-----------------------------------------------------------------------------------------------------------------------------------------------------------------------------------------------------------------------------------------------|
|  | The property has an EPC<br>Rating of 63 In Band C. | The property is available by way of a<br>new Full Repairing and Insuring lease on<br>terms to be negotiated. The guide rent<br>is £195,000 per annum exclusive of all<br>outgoings and VAT. | The A14 is located approximately<br>8 miles to the south at Kettering<br>(junctions 7, 8, 9 & 10) and provides<br>access to the west to junction 19 of the<br>M1 at the interchange with the M6 and<br>to the east, to the A1, M11, Cambridge |
|  | VAT                                                | Legal Costs                                                                                                                                                                                 | and onto the east coast ports.                                                                                                                                                                                                                |
|  | VAT will be payable where applicable.              | All parties will be responsible for their own legal costs incurred in the transaction.                                                                                                      | The £34 million Corby Link Road was<br>completed in 2014. A new train<br>station opened in April 2009 with a                                                                                                                                  |

#### By Rail

By Road

Corby Railway Station. Located nearby offering a direct link to

St Pancras International with a journey time of 70 minutes with approx. 19 trains per day.

journey to London (St Pancras) of

A14 approx 9.9 miles (Junctions 7, 8, 9 & 10).

taking approximately 1h 48 via the A14 and M1.

Corby to London is 91 miles with journeys

approximately 70 minutes.

Approx 1.6 miles from Arkwright Road

 $\mathcal{D}^{\mathsf{T}}$ 

 $\overline{\phantom{a}}$ 

Regular buses run throughout Corby to the Industrial Estate. Approx every 30 mins.

The Agents for themselves and for the vendors or lessors of the property whose agents they give notice that, (i) these particulars are given without responsibility of The Agents or the vendors or lessors as a general outline only, for the guidance of prospective purchasers or tenants, and do not constitute the whole or any part of an offer or contract; (ii) The Agents cannot guarantee the accuracy of any description, dimension, references to condition, necessary permissions for use and occupation and other details contained therein and any prospective purchasers or tenants should not rely on them as statements or representations or fact but must satisfy themselves by inspection or otherwise as to the accuracy of each of them; (iii) no employee of The Agents has any authority to make or give any representation or enter into any contract whatsoever in relation to the property; (iv) VAT may be payable on the purchase price and / or rent, all figures are exclusive or VAT, intending purchasers or lessees must satisfy themselves as to the applicable VAT position, if necessary by taking appropriate professional advice; (iv) The Agents will not be liable, in negligence or otherwise for any loss arising from the use of these particulars.