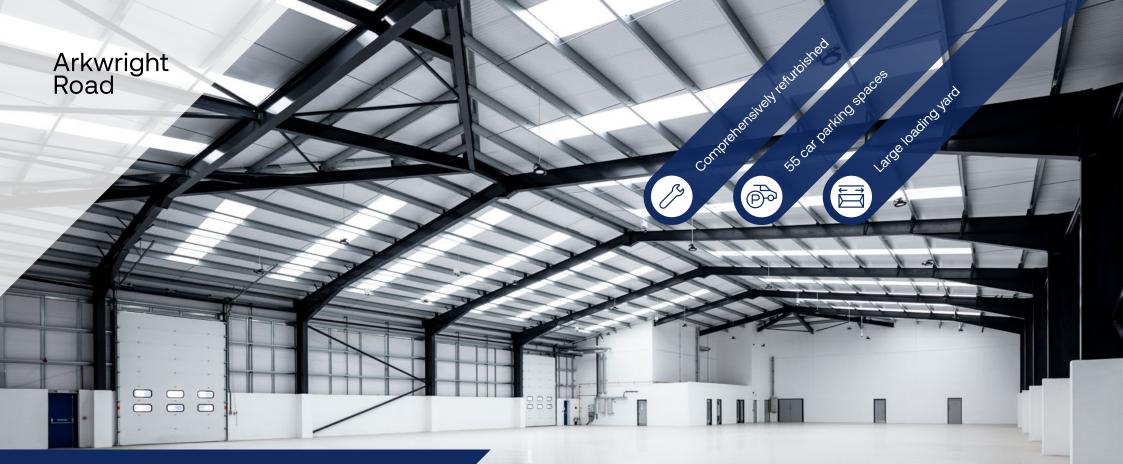

# Arkwright Road

Available To Let HQ detached industrial/warehouse unit 25,178 sq ft (2,340 sq m)

mileway.cor

Logistics real estate urbanised

Available To Let HQ detached industrial/warehouse unit 25,178 sq ft

The subject property comprises a prestigious Detached HQ industrial/warehouse building within the Willowbrook Industrial Estate in Corby. The property has been comprehensively refurbished and provides a clear-span warehouse production area with a minimum eaves height of six metres, two level access loading doors, and comprehensive two storey office and ancillary accommodation that is ideally suited for a head office operation. The property is also served by a large yard area and approx 55 car parking spaces. Three-phase electricity

LED lighting

Ó

6m minimum eaves height Multiple WC facilities & kitchenette

Located in

Corby