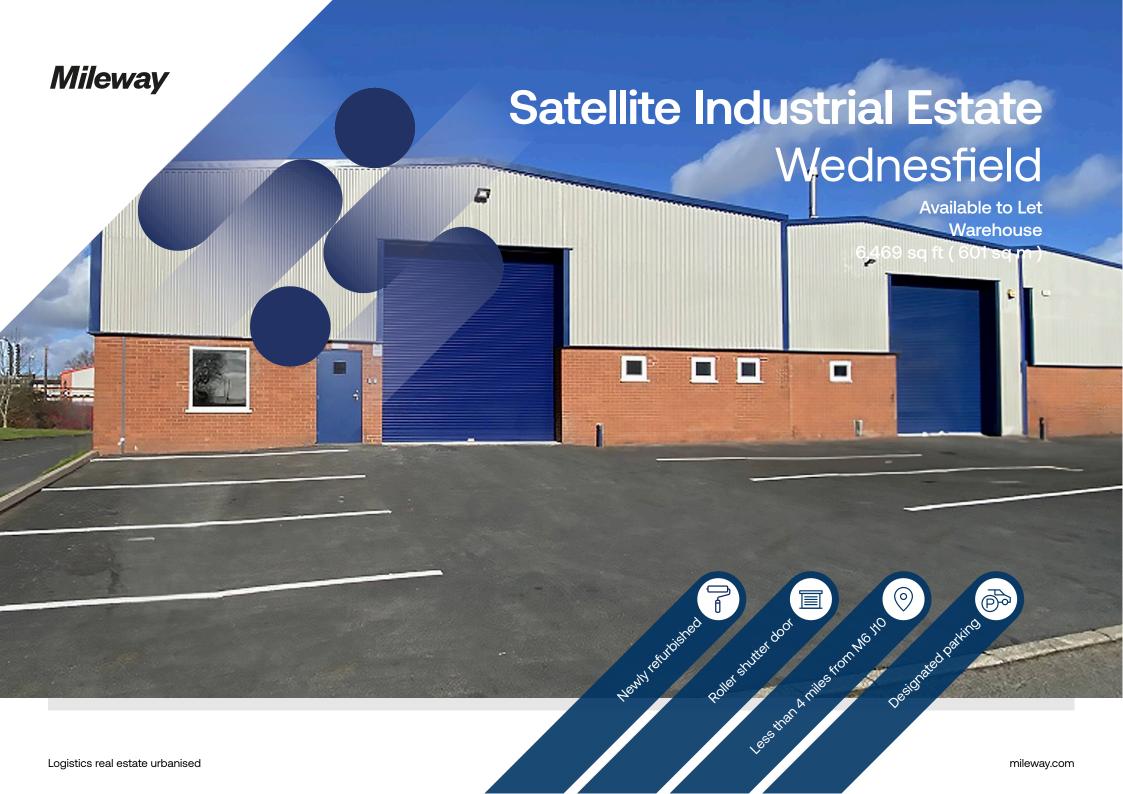

# Satellite Industrial Estate

Satellite Industrial Estate, Wednesfield, WV11 3PQ

#### Description

The unit is an end of terrace single bay industrial unit of steel portal frame construction with brick infill and part brick and profile sheet cladding with a pitch lined roof incorporating translucent roof lights. The unit has recently been redecorated, benefitting from three-phase electricity, roller shutter door and a height to the underside of the haunch of 4.8 m. The property also offers WC facilities and forecourt parking.