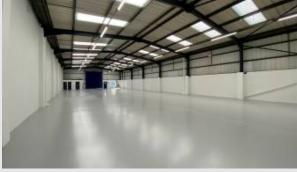

#### Description

The unit is an end of terrace single bay industrial unit of steel portal frame construction with brick infill and part brick and profile sheet cladding with a pitch lined roof incorporating translucent roof lights. The unit has recently been redecorated, benefitting from three-phase electricity, roller shutter door and a height to the underside of the haunch of 4.8 m. The property also offers WC facilities and forecourt parking.