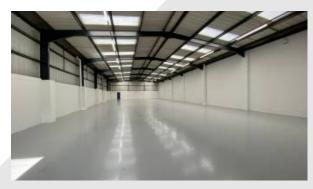

#### Description

The unit is an end of terrace single bay industrial unit of steel portal frame construction with brick infill and part brick and profile sheet cladding with a pitch lined roof incorporating translucent roof lights. The unit has recently been redecorated, benefitting from three-phase electricity, roller shutter door and a height to the underside of the haunch of 4.8 m. The property also offers WC facilities and forecourt parking.