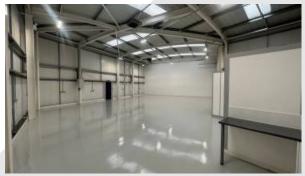

## Description

The warehouse units total twenty-three in number and are of single-storey sheet clad construction with office content in certain cases and WC facilities included. The height to the eaves is 18ft.6ins. (5.64m.) and access for loading and unloading purposes into each unit is by way of a manually-operated up-and-over-door 9ft.9ins. (3.02m.) wide by 10ftlins. (3.08m.) high over a surfaced forecourt.

Unit No. 25 is currently available and is likely to be of particular interest to prospective tenants who require warehouse or workspace in an attractive business park environment with good public transport and road access links.