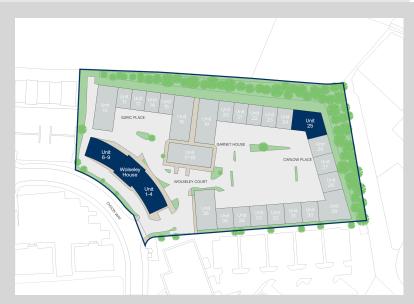

Unit No. 25 is currently available and is likely to be of particular interest to prospective tenants who require warehouse or workspace in an attractive business park environment with good public transport and road access links.

#### Location

Wolseley Court is prominently situated on the Staffordshire Technology Park approximately one mile north-east from Stafford town centre and linked to Junction 14 of the M6 Motorway about two miles distant via the A513 Beaconside Eastern Distributor road. Stafford also benefits from its rail connection link on the West Coast Main Line providing intercity services throughout the national network