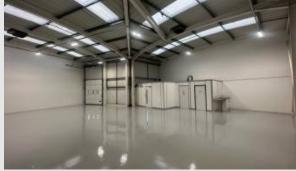

## Description

The warehouse units total twenty-three in number and are of single-storey sheet clad construction with office content in certain cases and WC facilities included. The height to the eaves is 18ft.6ins. (5.64m.) and access for loading and unloading purposes into each unit is by way of a manually-operated up-and-over-door 9ft.9ins. (3.02m.) wide by 10ftlins. (3.08m.) high over a surfaced forecourt.

Unit No. 25 is currently available and is likely to be of particular interest to prospective tenants who require warehouse or workspace in an attractive business park environment with good public transport and road access links.