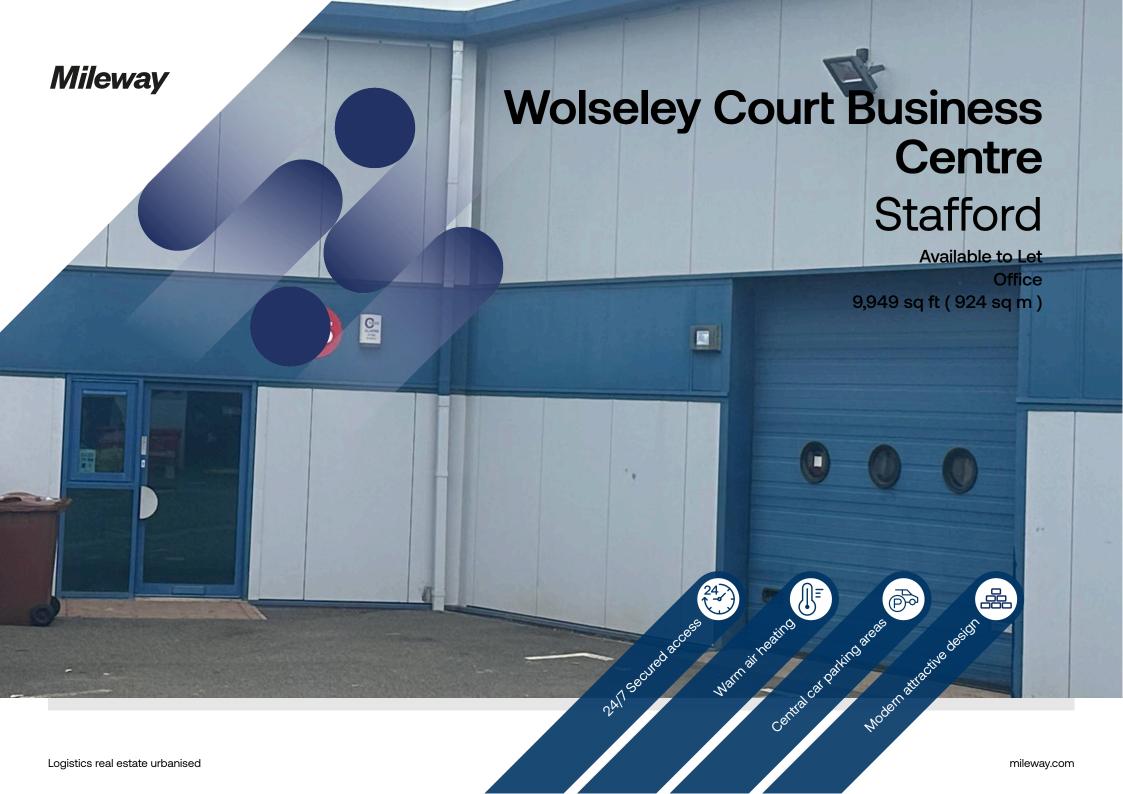

# **Wolseley Court Business Centre**

Carlow Place Stafford ST18 0GA

Unit No. 25 is currently available and is likely to be of particular interest to prospective tenants who require warehouse or workspace in an attractive business park environment with good public transport and road access links.

## Accommodation:

| Unit           | Property Type | Size (sq ft) | Size (sq m) | Availability | Rent       |
|----------------|---------------|--------------|-------------|--------------|------------|
| Wolseley House | Office        | 9,949        | 924         | Immediately  | £1,585 PCM |
| Total          |               | 9,949        | 924         |              |            |