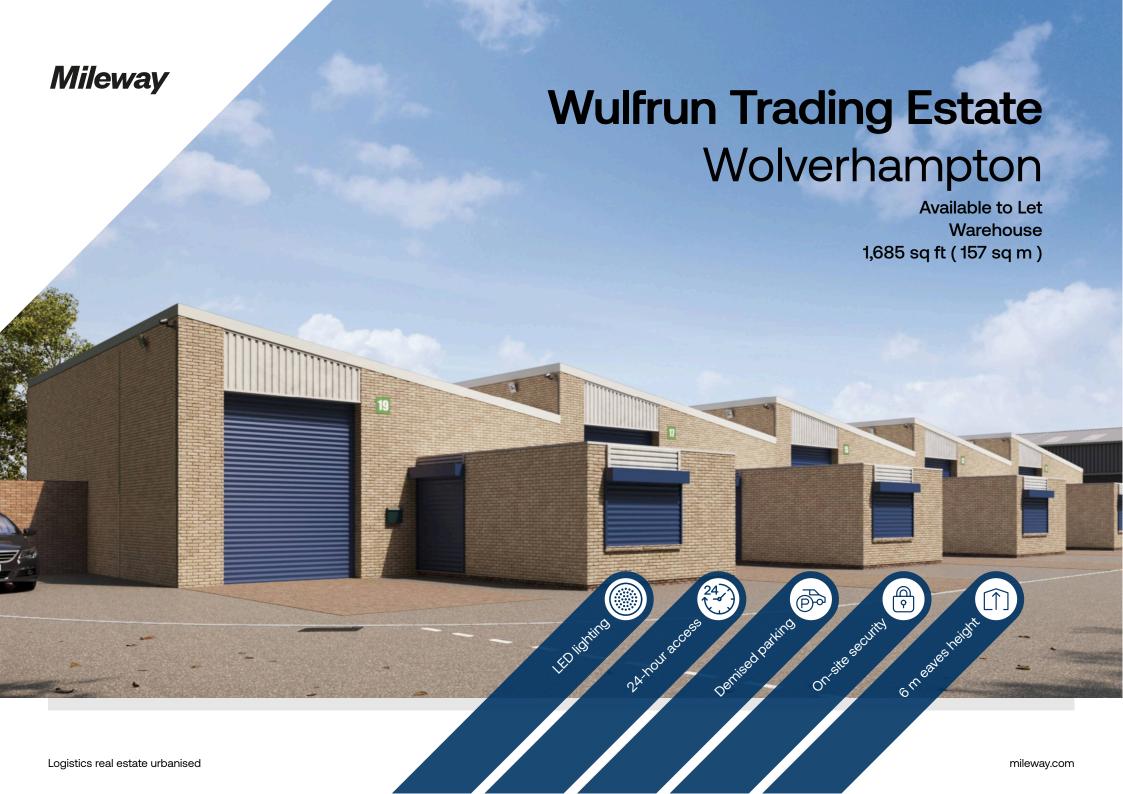

# **Wulfrun Trading Estate**

Wulfrun Trading Estate, Wolverhampton, WV10 6HH

## Description

This refurbished industrial unit is of steel portal frame construction with brick/ blockwork and partially clad elevations beneath a pitched roof, which incorporate translucent roof lights. The unit offers 6 m eaves and office and staff facilities to the front. The estate is conveniently located with easy access to the M54.

# Accommodation:

|   | Unit    | Property Type | Size (sq ft) | Size (sq m) | Availability | Rent       |
|---|---------|---------------|--------------|-------------|--------------|------------|
|   | Unit 26 | Warehouse     | 1,685        | 157         | Immediately  | £1,825 PCM |
| Γ | Total   |               | 1,685        | 157         |              |            |