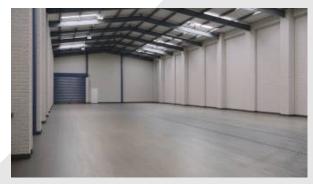

## Description

This refurbished industrial unit is of steel portal frame construction with brick/ blockwork and partially clad elevations beneath a pitched roof, which incorporate translucent roof lights. The unit offers 6 m eaves and office and staff facilities to the front. The estate is conveniently located with easy access to the M54.