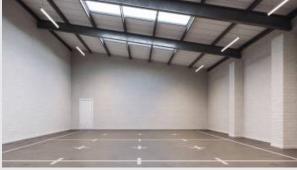

## Description

This refurbished industrial unit is of steel portal frame construction with brick/ blockwork and partially clad elevations beneath a pitched roof, which incorporate translucent roof lights. The unit offers 6 m eaves and office and staff facilities to the front. The estate is conveniently located with easy access to the M54.