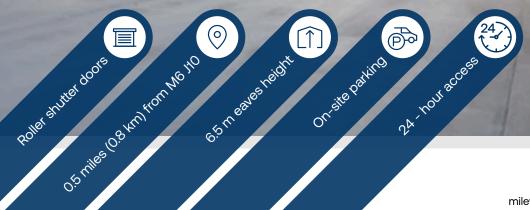

#### Description

This refurbished industrial unit totals to 10,641 sq ft in size. The warehouse benefits from 6.5 m eaves and provides two level access loading doors, translucent roof panels, painted concrete floors, painted steel work and internal walls and lighting in part.

The office space includes new carpet tiles throughout, security doors in part, secure windows, and lighting. Externally, the property offers from dedicated parking.

#### Location

The property is situated on Maple Leaf Industrial Estate, accessed directly off Bloxwich Lane approximately  $\frac{1}{2}$  mile from Junction 10 of the M6 motorway.

VAT

applicable.

Legal Costs