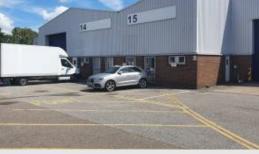

#### Description

This refurbished industrial unit totals to 10,641 sq ft in size. The warehouse benefits from 6.5 m eaves and provides two level access loading doors, translucent roof panels, painted concrete floors, painted steel work and internal walls and lighting in part.