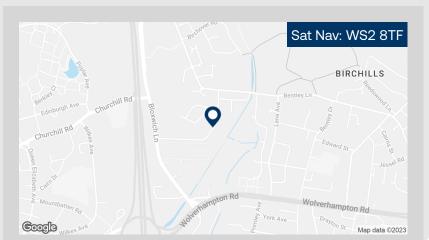

#### Maple Leaf Industrial Estate Walsall WS2 8TF

#### Location

The property is situated on Maple Leaf Industrial Estate, accessed directly off Bloxwich Lane approximately  $\frac{1}{2}$  mile from Junction 10 of the M6 motorway.

VAT

applicable.

Legal Costs