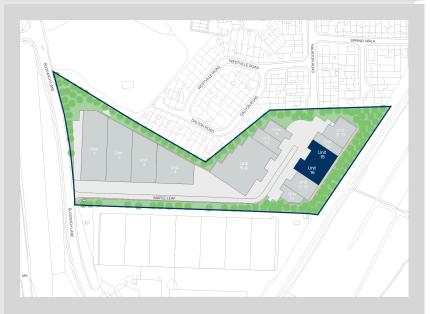

#### Maple Leaf Industrial Estate Walsall WS2 8TF

#### Location

The property is situated on Maple Leaf Industrial Estate, accessed directly off Bloxwich Lane approximately  $\frac{1}{2}$  mile from Junction 10 of the M6 motorway.

VAT

applicable.

Legal Costs