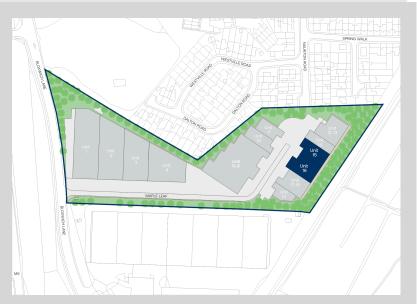

#### Location

The property is situated on Maple Leaf Industrial Estate, accessed directly off Bloxwich Lane approximately  $\frac{1}{2}$  mile from Junction 10 of the M6 motorway.