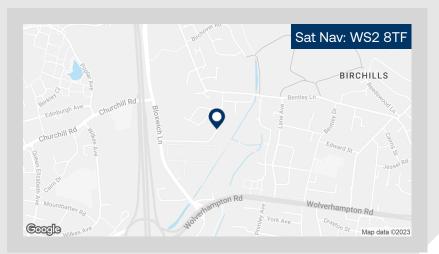

#### Location

The property is situated on Maple Leaf Industrial Estate, accessed directly off Bloxwich Lane approximately  $\frac{1}{2}$  mile from Junction 10 of the M6 motorway.