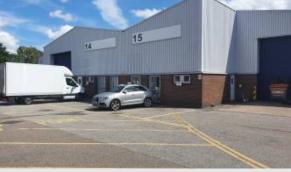

#### Description

This refurbished industrial unit totals to 10,641 sq ft in size. The warehouse benefits from 6.5 m eaves and provides two level access loading doors, translucent roof panels, painted concrete floors, painted steel work and internal walls and lighting in part.

## Accommodation:

| Unit    | Property Type | Size (sq ft) | Size (sq m) | Availability | Rent       |
|---------|---------------|--------------|-------------|--------------|------------|
| Unit 15 | Warehouse     | 5,348        | 497         | Under offer  | £3,343 PCM |
| Unit 16 | Warehouse     | 5,293        | 492         | Under offer  | £3,308 PCM |
| Total   |               | 10,641       | 989         |              |            |