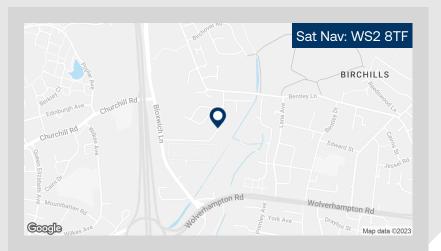

#### Location

The property is situated on Maple Leaf Industrial Estate, accessed directly off Bloxwich Lane approximately  $\frac{1}{2}$  mile from Junction 10 of the M6 motorway.