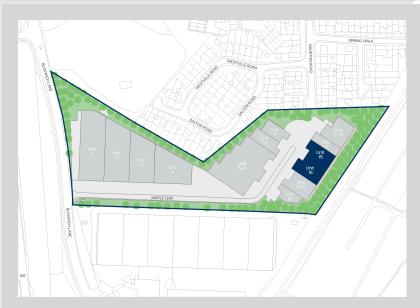

#### Location

The property is situated on Maple Leaf Industrial Estate, accessed directly off Bloxwich Lane approximately  $\frac{1}{2}$  mile from Junction 10 of the M6 motorway.