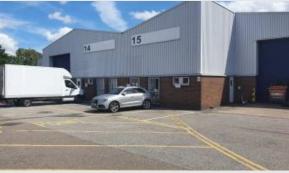

#### Description

This refurbished industrial unit totals to 10,641 sq ft in size. The warehouse benefits from 6.5 m eaves and provides two level access loading doors, translucent roof panels, painted concrete floors, painted steel work and internal walls and lighting in part.