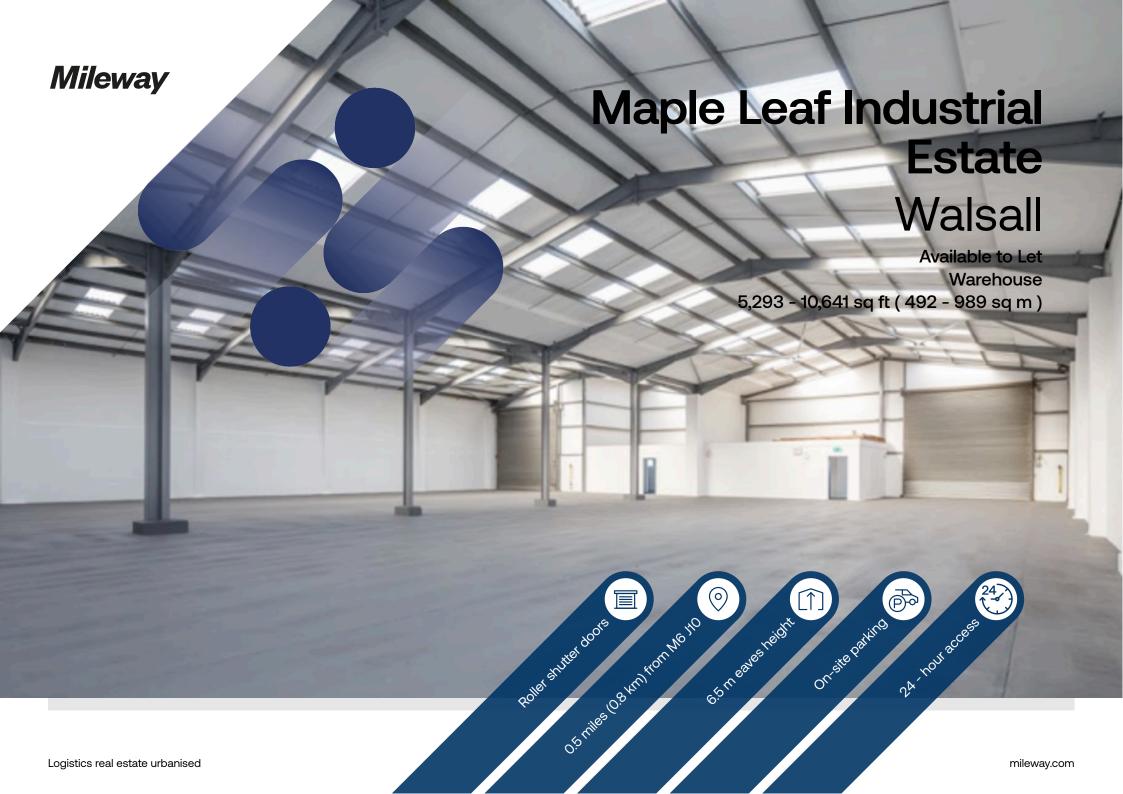

## Maple Leaf Industrial Estate

Maple Leaf Industrial Estate Walsall WS2 8TF

#### Description

This refurbished industrial unit totals to 10,641 sq ft in size. The warehouse benefits from 6.5 m eaves and provides two level access loading doors, translucent roof panels, painted concrete floors, painted steel work and internal walls and lighting in part.