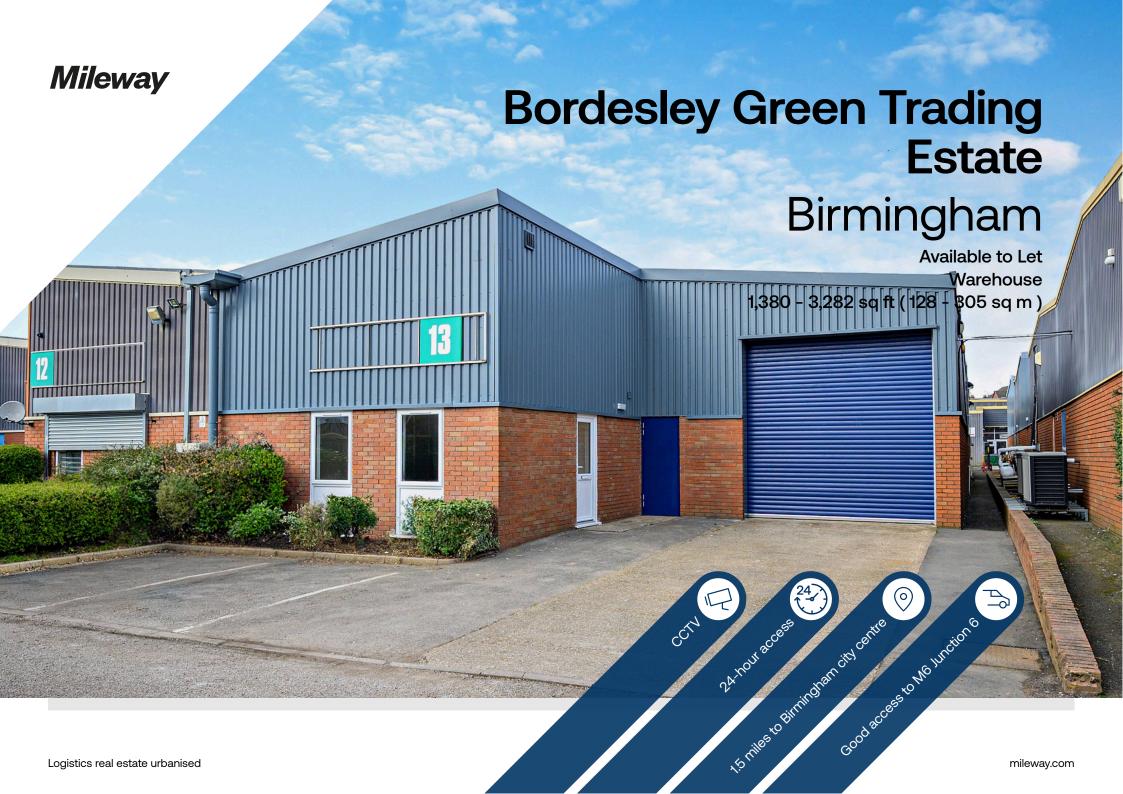

# **Bordesley Green Trading Estate**

Bordesley Green Birmingham B8 1BZ

# Description

Bordesley Green Trading Estate offers 31 industrial units suitable for a range of uses such as trade counter, storage, manufacturing and engineering. The units have three-phase electricity with a minimum 80 amps per phase, water and electric roller shutter door. The buildings are of steel portal frame construction with part brick profile clad elevations, concrete floors, and a minimum working height of 5.5 m. The estate has 24-hour access and CCTV. To be refurbished, photos provided of a similar unit.

## Location

The estate is located in the heart of Birmingham which means any potential occupier will benefit from quick and easy access to the Midlands motorway network and the wider country. The estate is located within 1 mile of the Heartlands Spine Road which provides access to Birmingham city centre. This lies approximately 1.5 miles to the west of the estate and the M6 motorway which is easily accessible via the inner ring road and A38(M) Aston Expressway.

# Accommodation:

| Unit    | Property Type | Size (sq ft) | Size (sq m) | Availability | Rent       |
|---------|---------------|--------------|-------------|--------------|------------|
| Unit 7  | Warehouse     | 1,902        | 177         | Immediately  | £1,260 PCM |
| Unit 27 | Warehouse     | 1,380        | 128         | Immediately  | £1,835 PCM |
| Total   |               | 3,282        | 305         |              |            |