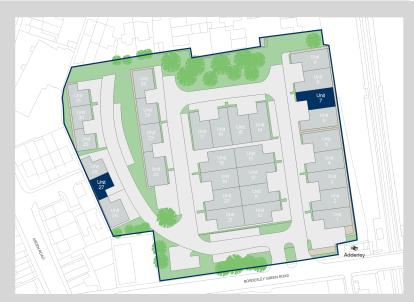

# Description

Bordesley Green Trading Estate offers 31 industrial units suitable for a range of uses such as trade counter, storage, manufacturing and engineering. The units have three-phase electricity with a minimum 80 amps per phase, water and electric roller shutter door. The buildings are of steel portal frame construction with part brick profile clad elevations, concrete floors, and a minimum working height of 5.5 m. The estate has 24-hour access and CCTV. To be refurbished, photos provided of a similar unit.

# Accommodation:

| Unit    | Property Type | Size (sq ft) | Size (sq m) | Availability | Rent       |
|---------|---------------|--------------|-------------|--------------|------------|
| Unit 7  | Warehouse     | 1,902        | 177         | Immediately  | £1,260 PCM |
| Unit 27 | Warehouse     | 1,380        | 128         | Immediately  | £1,835 PCM |
| Total   |               | 3,282        | 305         |              |            |