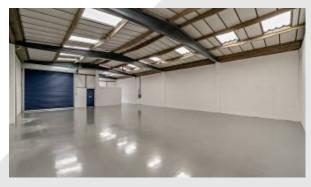

# Description

Bordesley Green Trading Estate offers 31 industrial units suitable for a range of uses such as trade counter, storage, manufacturing and engineering. The units have three-phase electricity with a minimum 80 amps per phase, water and electric roller shutter door. The buildings are of steel portal frame construction with part brick profile clad elevations, concrete floors, and a minimum working height of 5.5 m. The estate has 24-hour access and CCTV. To be refurbished, photos provided of a similar unit.