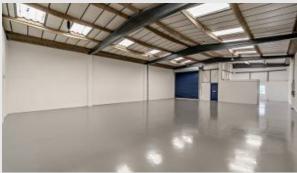

# Description

Bordesley Green Trading Estate offers 31 industrial units suitable for a range of uses such as trade counter, storage, manufacturing and engineering. The units have three-phase electricity with a minimum 80 amps per phase, water and electric roller shutter door. The buildings are of steel portal frame construction with part brick profile clad elevations, concrete floors, and a minimum working height of 5.5 m. The estate has 24-hour access and CCTV. To be refurbished, photos provided of a similar unit.