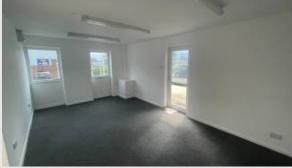

## Description

Each unit is of steel portal frame construction, with profile clad elevations, beneath a pitched roof incorporating translucent roof lights. To the front elevation is office accommodation and a single WC. Externally, each unit benefits from designated parking/loading and access is provided by an electric roller shutter door.