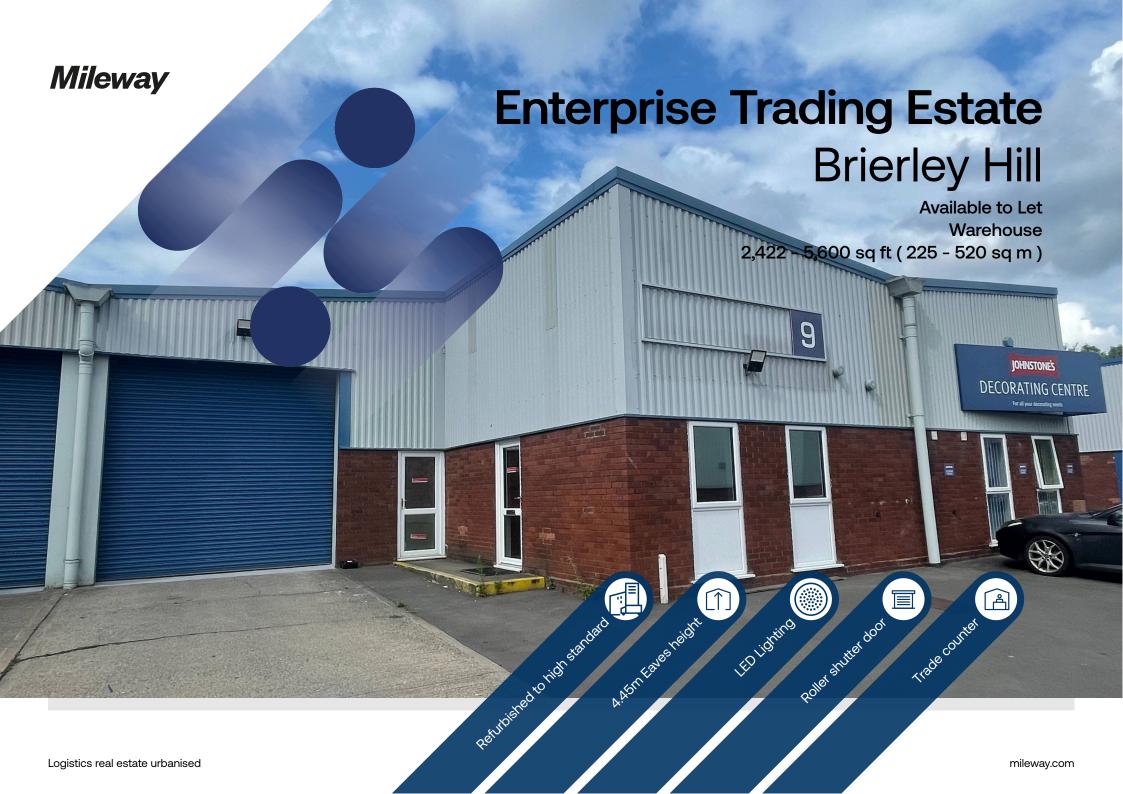

# **Enterprise Trading Estate**

Hurst Lane, Dudley Brierley Hill DY5 1TX

## Description

Each unit is of steel portal frame construction, with profile clad elevations, beneath a pitched roof incorporating translucent roof lights. To the front elevation is office accommodation and a single WC. Externally, each unit benefits from designated parking/loading and access is provided by an electric roller shutter door.