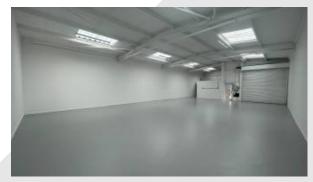

## Description

Each unit is of steel portal frame construction, with profile clad elevations, beneath a pitched roof incorporating translucent roof lights. To the front elevation is office accommodation and a single WC. Externally, each unit benefits from designated parking/loading and access is provided by an electric roller shutter door.