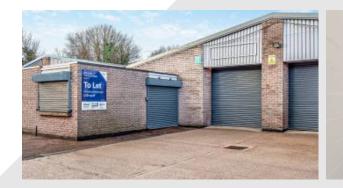

# Stirchley Trading Estate

 $\widehat{\left( \uparrow \right)}$ 

Outside clean air tone

Eales reight 51m

Dedicated loading parting area

Undergone refutienment.

#### Description

Units have undergone external and internal refurbishment, providing high quality industrial/warehouse space. The units comprise of warehouse/industrial accommodation to the rear of the units in addition to office accommodation and W/C facilities. The units benefit from a demised parking/loading area plus roller shutter and pedestrian door access.