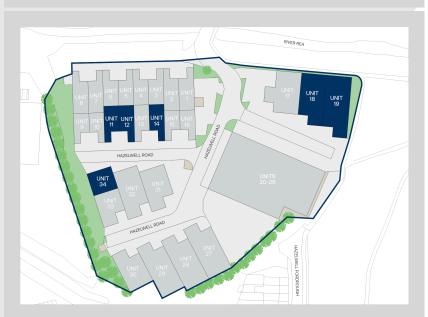

#### Accommodation:

| Unit    | Property Type | Size (sq ft) | Size (sq m) | Availability | Rent       |
|---------|---------------|--------------|-------------|--------------|------------|
| Unit 11 | Warehouse     | 1,721        | 160         | Immediately  | £1,725 PCM |
| Unit 12 | Warehouse     | 1,717        | 160         | Immediately  | £1,720 PCM |
| Unit 14 | Warehouse     | 1,716        | 159         | Immediately  | £1,720 PCM |
| Unit 18 | Warehouse     | 4,493        | 417         | 26/07/2024   | £3,745 PCM |
| Unit 19 | Warehouse     | 5,469        | 508         | 26/07/2024   | £4,560 PCM |
| Unit 34 | Warehouse     | 2,430        | 226         | Immediately  | £2,430 PCM |
| Total   |               | 17,546       | 1,630       |              |            |