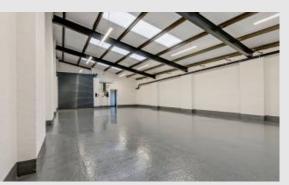

#### Description

Units have undergone external and internal refurbishment, providing high quality industrial/warehouse space. The units comprise of warehouse/industrial accommodation to the rear of the units in addition to office accommodation and W/C facilities. The units benefit from a demised parking/loading area plus roller shutter and pedestrian door access.