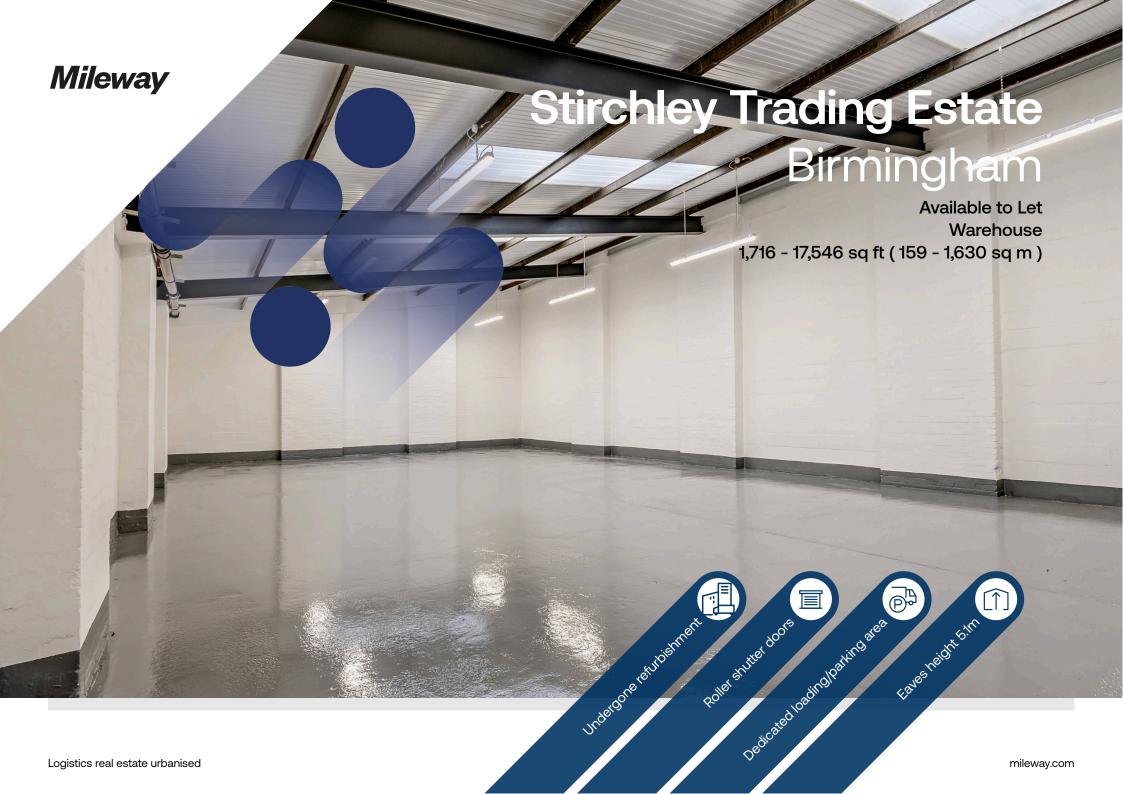

# **Stirchley Trading Estate**

Hazelwell Road Birmingham B30 2PF

## Description

Units 11 & 12 have undergone external and internal refurbishment, providing high quality industrial/warehouse space. The units comprise of warehouse/industrial accommodation to the rear of the units in addition to office accommodation and W/C facilities. The units benefit from a demised parking/loading area plus roller shutter and pedestrian door access.

# Accommodation:

| Unit    | Property Type | Size (sq ft) | Size (sq m) | Availability | Rent       |
|---------|---------------|--------------|-------------|--------------|------------|
| Unit 11 | Warehouse     | 1,721        | 160         | Immediately  | £1,795 PCM |
| Unit 12 | Warehouse     | 1,717        | 160         | Immediately  | £1,790 PCM |
| Unit 14 | Warehouse     | 1,716        | 159         | Immediately  | £1,790 PCM |
| Unit 18 | Warehouse     | 4,493        | 417         | 26/07/2024   | £3,745 PCM |
| Unit 19 | Warehouse     | 5,469        | 508         | 26/07/2024   | £4,555 PCM |
| Unit 34 | Warehouse     | 2,430        | 226         | Immediately  | £2,530 PCM |
| Total   |               | 17,546       | 1,630       |              |            |