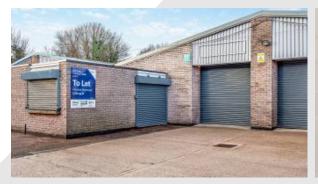

## Description

Units 11 & 12 have undergone external and internal refurbishment, providing high quality industrial/warehouse space. The units comprise of warehouse/industrial accommodation to the rear of the units in addition to office accommodation and W/C facilities. The units benefit from a demised parking/loading area plus roller shutter and pedestrian door access.