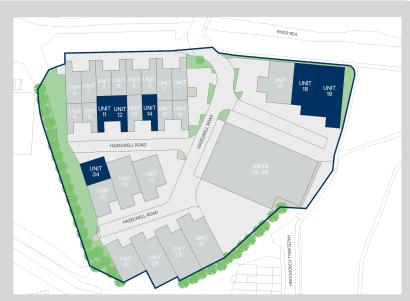

# Accommodation:

| Unit    | Property Type | Size (sq ft) | Size (sq m) | Availability | Rent       |
|---------|---------------|--------------|-------------|--------------|------------|
| Unit 11 | Warehouse     | 1,721        | 160         | Immediately  | £1,795 PCM |
| Unit 12 | Warehouse     | 1,717        | 160         | Immediately  | £1,790 PCM |
| Unit 14 | Warehouse     | 1,716        | 159         | Immediately  | £1,790 PCM |
| Unit 18 | Warehouse     | 4,493        | 417         | 26/07/2024   | £3,745 PCM |
| Unit 19 | Warehouse     | 5,469        | 508         | 26/07/2024   | £4,555 PCM |
| Unit 34 | Warehouse     | 2,430        | 226         | Immediately  | £2,530 PCM |
| Total   |               | 17,546       | 1,630       |              |            |