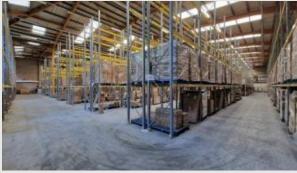

# Description

Unit D Swift Park is a high-quality industrial unit located in a well-established industrial area in central Rugby. The unit is comprised of 41,056 sq. ft of which 4,000 sq. ft constitutes two-storey office space. The unit features two dock level and two ground level loading doors, kitchen/WC facilities and three-phase electricity. The unit is also self-contained with ample parking and a yard area.