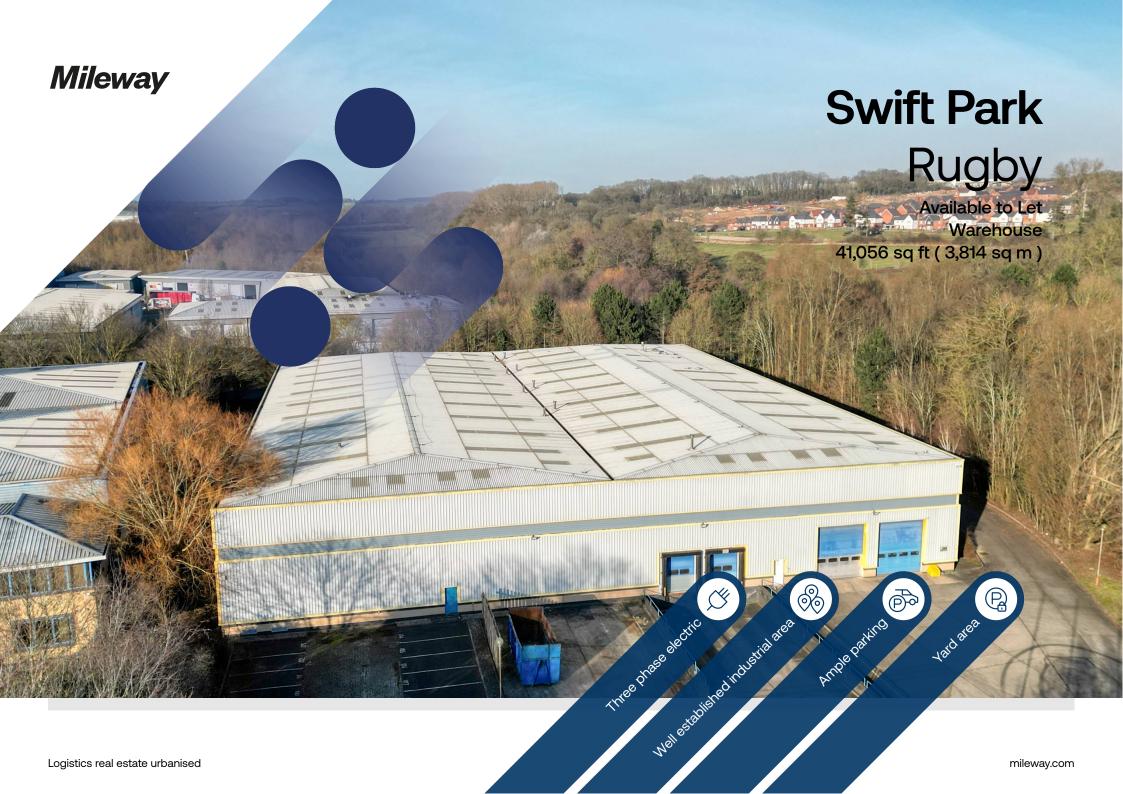

# Description

Unit D Swift Park is a high-quality industrial unit located in a well-established industrial area in central Rugby. The unit is comprised of 41,056 sq. ft of which 4,000 sq. ft constitutes two-storey office space. The unit features two dock level and two ground level loading doors, kitchen/WC facilities and three-phase electricity. The unit is also self-contained with ample parking and a yard area.