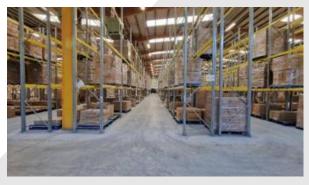

# Description

Unit D Swift Park is a high-quality industrial unit located in a well-established industrial area in central Rugby. The unit is comprised of 41,056 sq. ft of which 4,000 sq. ft constitutes two-storey office space. The unit features two dock level and two ground level loading doors, kitchen/WC facilities and three-phase electricity. The unit is also self-contained with ample parking and a yard area.