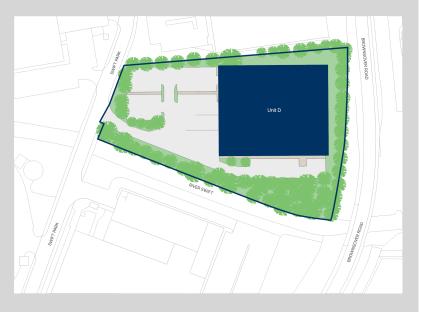

### Location

Unit D is situated 2 miles from Junction 1 of the M6 which provides connectivity to the wider Midlands region including Birmingham to the East. The M6 also links to the M1 which provides connections further afield to Milton Keynes and London. The unit is further situated 2 miles from Rugby town centre. Local occupiers include DHL, Amazon and Evri.