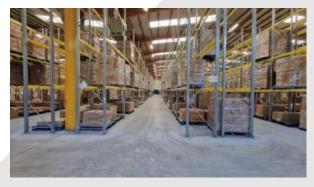

### Description

Unit D Swift Park is a high-quality industrial unit located in a well-established industrial area in central Rugby. The unit is comprised of 41,056 sq. ft of which 4,000 sq. ft constitutes two-storey office space. The unit features two dock level and two ground level loading doors, kitchen/WC facilities and three-phase electricity. The unit is also self-contained with ample parking and a yard area.