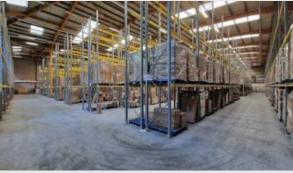

### Description

Unit D Swift Park is a high-quality industrial unit located in a well-established industrial area in central Rugby. The unit is comprised of 41,056 sq. ft of which 4,000 sq. ft constitutes two-storey office space. The unit features two dock level and two ground level loading doors, kitchen/WC facilities and three-phase electricity. The unit is also self-contained with ample parking and a yard area.