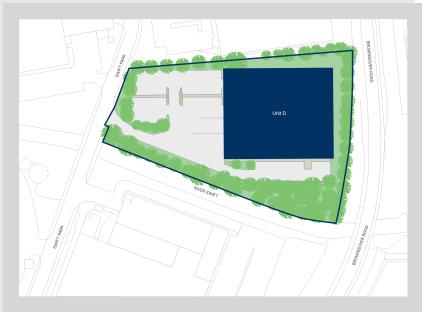

### Description

Unit D Swift Park is a high-quality industrial unit located in a well-established industrial area in central Rugby. The unit is comprised of 41,056 sq. ft of which 4,000 sq. ft constitutes two-storey office space. The unit features two dock level and two ground level loading doors, kitchen/WC facilities and three-phase electricity. The unit is also self-contained with ample parking and a yard area.

#### Location

Unit D is situated 2 miles from Junction 1 of the M6 which provides connectivity to the wider Midlands region including Birmingham to the East. The M6 also links to the M1 which provides connections further afield to Milton Keynes and London. The unit is further situated 2 miles from Rugby town centre. Local occupiers include DHL, Amazon and Evri.