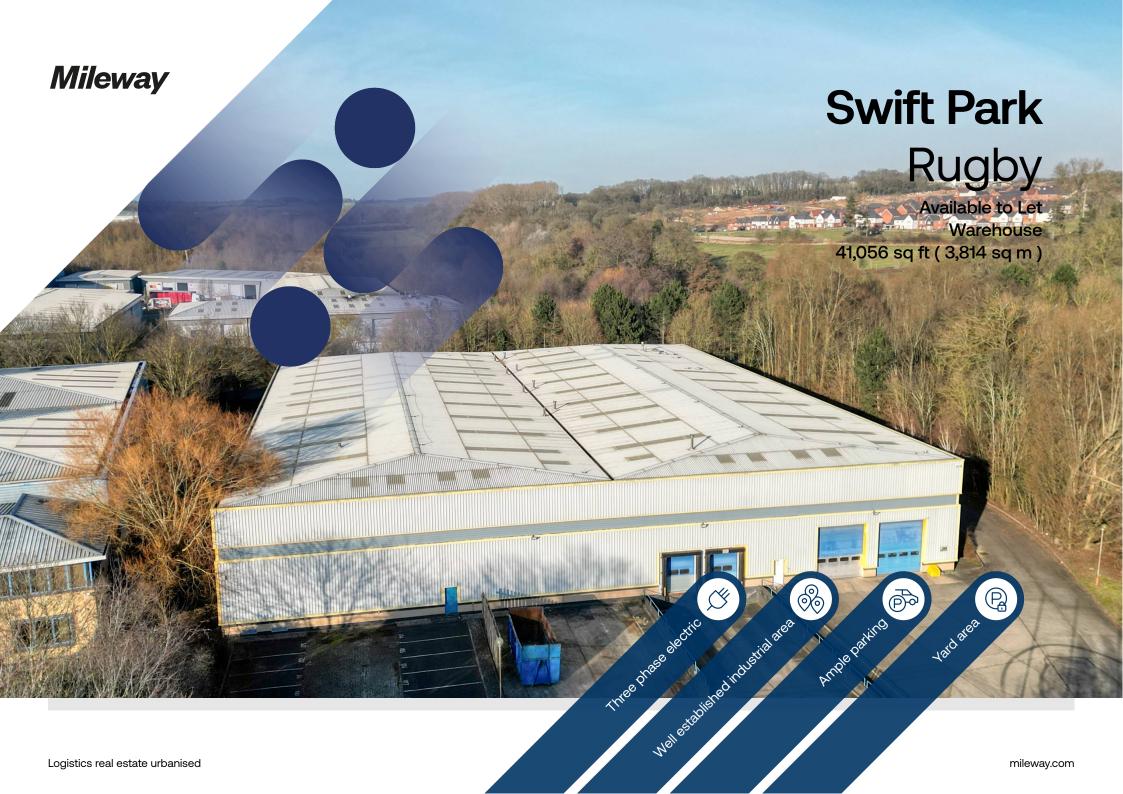

### Description

Unit D Swift Park is a high-quality industrial unit located in a well-established industrial area in central Rugby. The unit is comprised of 41,056 sq. ft of which 4,000 sq. ft constitutes two-storey office space. The unit features two dock level and two ground level loading doors, kitchen/WC facilities and three-phase electricity. The unit is also self-contained with ample parking and a yard area.