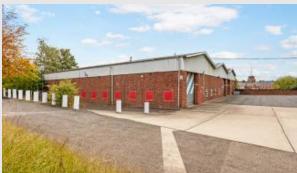

### **Description**

Warehouse/industrial units of steel portal frame construction with brick/blockwork and partially clad elevations beneath a pitched roof, incorporating translucent roof lights. Internally the warehouses have a minimum eaves height approximately 5m. Office and ancillary accommodation is located within each unit.