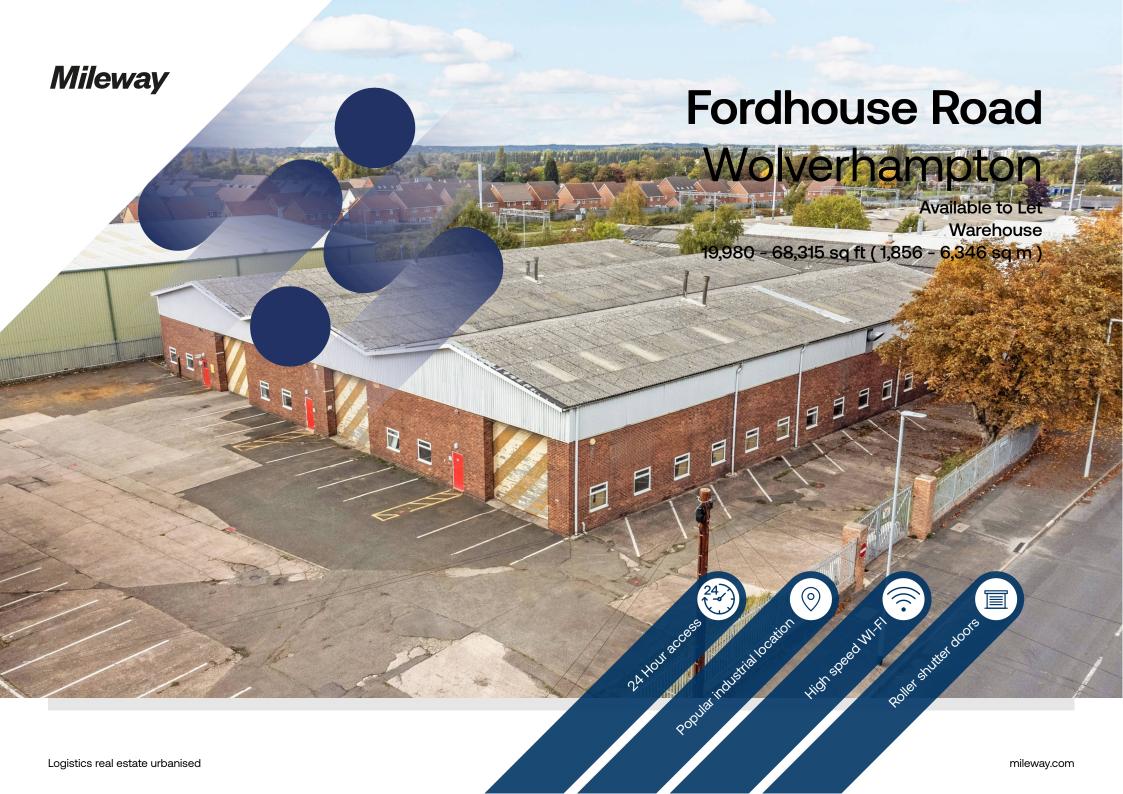

# **Fordhouse Road**

### Wolverhampton WV10 9DZ

### **Description**

Warehouse/industrial units of steel portal frame construction with brick/blockwork and partially clad elevations beneath a pitched roof, incorporating translucent roof lights. Internally the warehouses have a minimum eaves height approximately 5m. Office and ancillary accommodation is located within each unit.

# Accommodation:

| Unit   | Property Type | Size (sq ft) | Size (sq m) | Availability |
|--------|---------------|--------------|-------------|--------------|
| Unit 1 | Warehouse     | 19,980       | 1,856       | Immediately  |
| Unit 2 | Warehouse     | 27,507       | 2,555       | Immediately  |
| Unit 3 | Warehouse     | 20,828       | 1,935       | Immediately  |
| Total  |               | 68,315       | 6,346       |              |