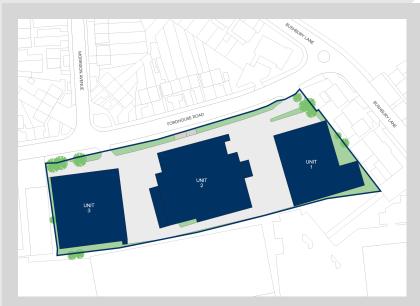

### **Description**

Warehouse/industrial units of steel portal frame construction with brick/blockwork and partially clad elevations beneath a pitched roof, incorporating translucent roof lights. Internally the warehouses have a minimum eaves height approximately 5m. Office and ancillary accommodation is located within each unit.

# Accommodation:

| Unit   | Property Type | Size (sq ft) | Size (sq m) | Availability |
|--------|---------------|--------------|-------------|--------------|
| Unit 1 | Warehouse     | 19,980       | 1,856       | Immediately  |
| Unit 2 | Warehouse     | 27,507       | 2,555       | Immediately  |
| Unit 3 | Warehouse     | 20,828       | 1,935       | Immediately  |
| Total  |               | 68,315       | 6,346       |              |