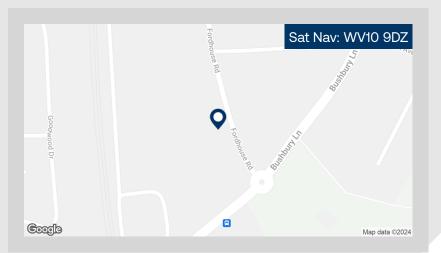

#### Location

Fordhouse Road is located less than 2 miles away from Wolverhampton city centre and sits 0.5 miles from the A449 (Wolverhampton to Stafford Road) dual carriageway which is the main thoroughfare into Wolverhampton City Centre. Motorway access is provided at Junction 2 of the M54 less than 2 miles to the north.