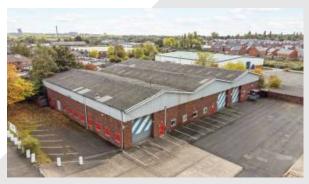

### **Description**

Warehouse/industrial units of steel portal frame construction with brick/blockwork and partially clad elevations beneath a pitched roof, incorporating translucent roof lights. Internally the warehouses have a minimum eaves height approximately 5m. Office and ancillary accommodation is located within each unit.