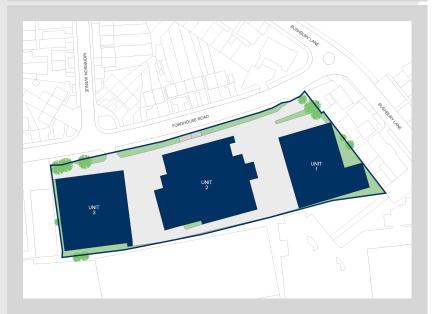

Bulleys lewis.giles@bulleys.co.uk

Accommodation:

| Unit   | Property Type | Size (sq ft) | Size (sq m) | Availability |
|--------|---------------|--------------|-------------|--------------|
| Unit 1 | Warehouse     | 19,980       | 1,856       | Immediately  |
| Unit 2 | Warehouse     | 27,507       | 2,555       | Immediately  |
| Unit 3 | Warehouse     | 20,828       | 1,935       | Immediately  |
| Total  |               | 68,315       | 6,346       |              |