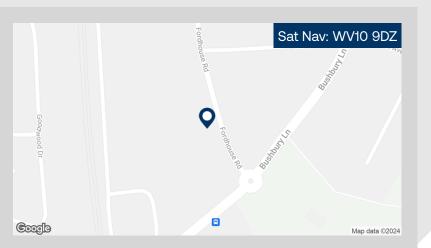

#### Fordhouse Road Wolverhampton WV10 9DZ

#### Location

Fordhouse Road is located less than 2 miles away from Wolverhampton city centre and sits 0.5 miles from the A449 (Wolverhampton to Stafford Road) dual carriageway which is the main thoroughfare into Wolverhampton City Centre. Motorway access is provided at Junction 2 of the M54 less than 2 miles to the north.