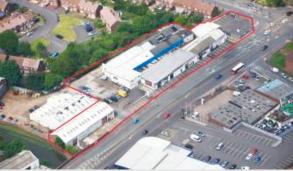

# Description

Dudley Port Business Centre is prominently positioned, fronting the A461 in Tipton. There are currently units available from 500 sq. ft. The units benefit from roller shutter door and pedestrian door access and communal parking.

#### Location

Dudley Port Business is located in Tipton on the A461 which is a key road between Dudley and Great Bridge and links to the A41 which provides access to West Bromwich and Wednesbury. The estate is within close proximity to the M5/M6 motorway network which leads to Birmingham.