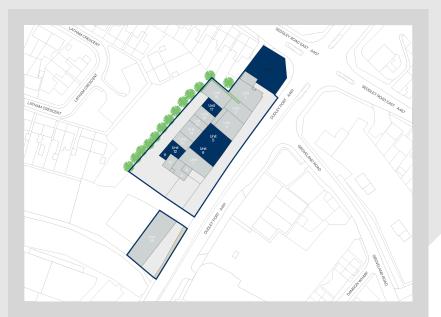

# Accommodation:

| Unit    | Property Type | Ciza (ag ft) | Size (sg m) | Availability | Rent       |
|---------|---------------|--------------|-------------|--------------|------------|
| Unit    | Property Type | Size (sq ft) | Size (sq m) | Availability | Rent       |
| Unit 1  | Warehouse     | 1,200        | 111         | Under offer  |            |
| Unit 5  | Warehouse     | 2,000        | 186         | Immediately  | £1,100 PCM |
| Unit 6  | Warehouse     | 1,983        | 184         | Immediately  | £1,100 PCM |
| Unit 11 | Warehouse     | 500          | 46          | Immediately  | £280 PCM   |
| Unit 12 | Warehouse     | 1,200        | 111         | Immediately  | £665 PCM   |
| Unit 17 | Warehouse     | 800          | 74          | Immediately  | £445 PCM   |
| Total   |               | 7,683        | 712         |              |            |