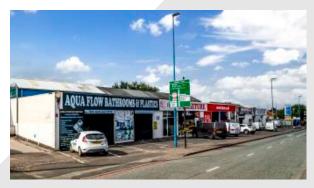

# Description

Dudley Port Business Centre is prominently positioned, fronting the A461 in Tipton. There are currently units available from 500 sq. ft. The units benefit from roller shutter door and pedestrian door access and communal parking.