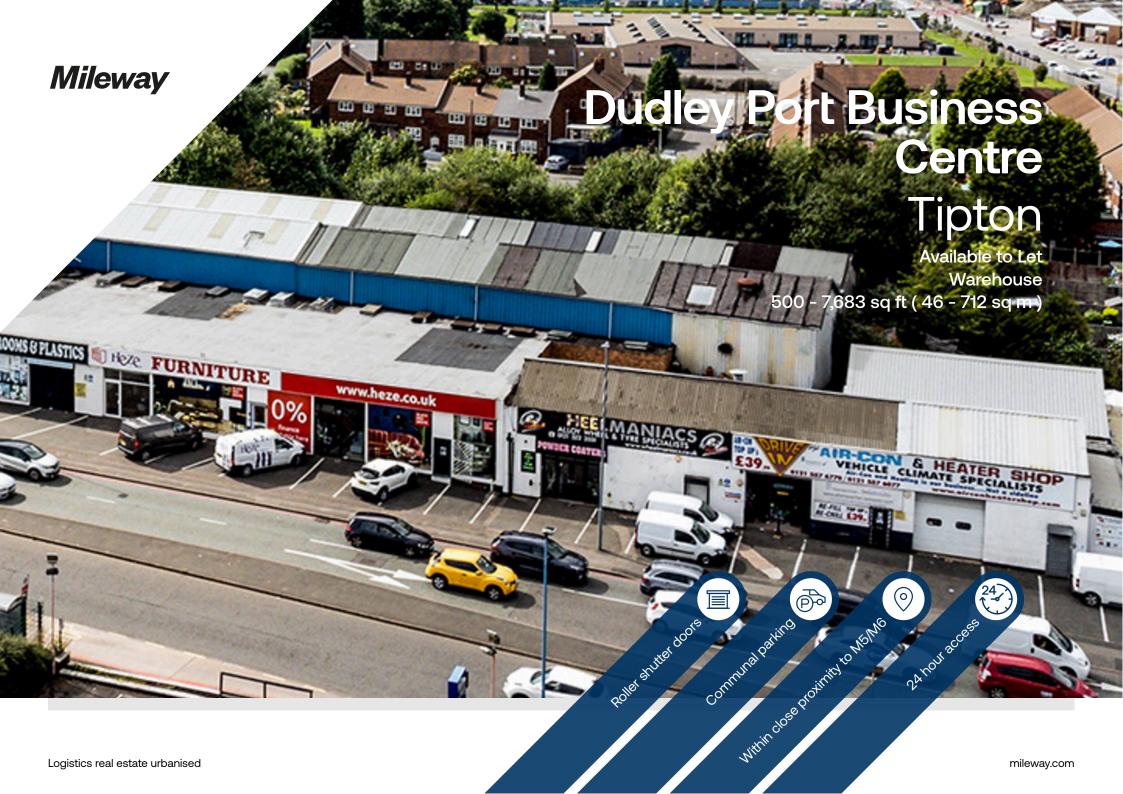

# **Dudley Port Business Centre**

## **Dudley Port Tipton DY4 7RQ**

# Description

Dudley Port Business Centre is prominently positioned, fronting the A461 in Tipton. There are currently units available from 500 sq. ft. The units benefit from roller shutter door and pedestrian door access and communal parking.

#### Location

Dudley Port Business is located in Tipton on the A461 which is a key road between Dudley and Great Bridge and links to the A41 which provides access to West Bromwich and Wednesbury. The estate is within close proximity to the M5/M6 motorway network which leads to Birmingham.