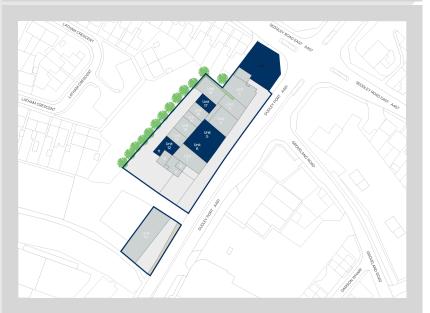

### Description

Dudley Port Business Centre is prominently positioned, fronting the A461 in Tipton. There are currently 3 units available ranging from 500 – 1,200 sq. ft. The units benefit from roller shutter door and pedestrian door access and communal parking.

#### Location

Dudley Port Business is located in Tipton on the A461 which is a key road between Dudley and Great Bridge and links to the A41 which provides access to West Bromwich and Wednesbury. The estate is within close proximity to the M5/M6 motorway network which leads to Birmingham.