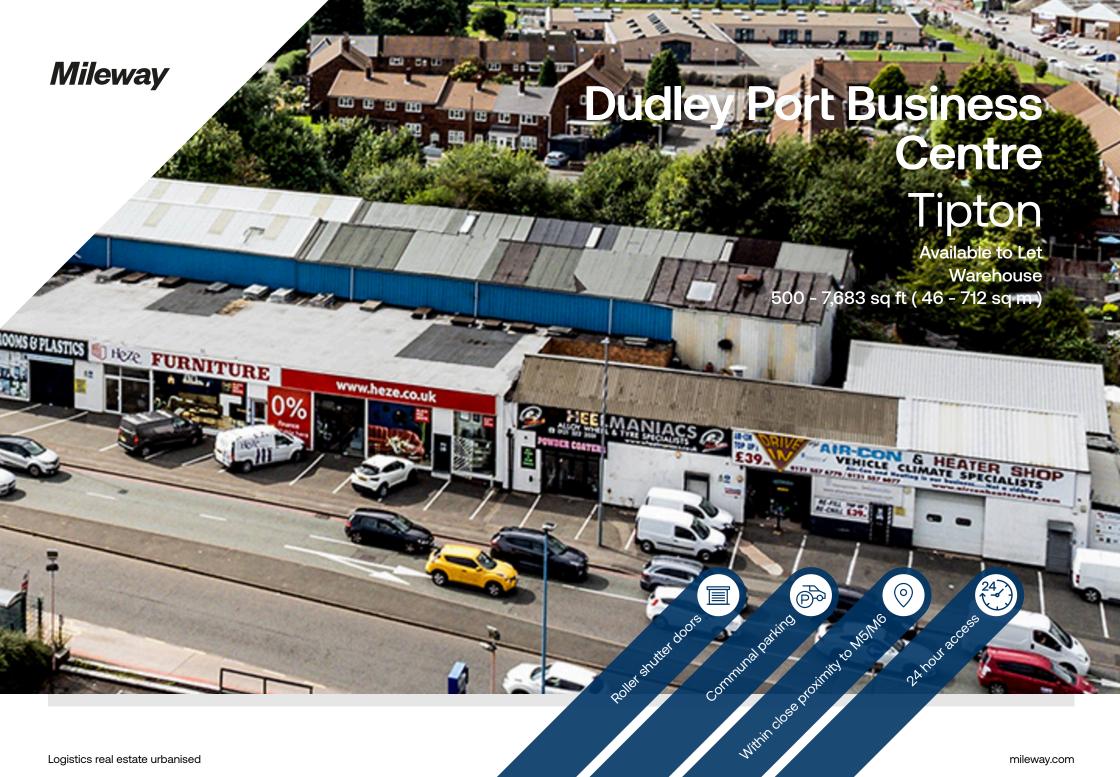

# **Dudley Port Business Centre**

#### Dudley Port Tipton DY4 7RQ

### Description

Dudley Port Business Centre is prominently positioned, fronting the A461 in Tipton. There are currently 3 units available ranging from 500 – 1,200 sq. ft. The units benefit from roller shutter door and pedestrian door access and communal parking.

#### Location

Dudley Port Business is located in Tipton on the A461 which is a key road between Dudley and Great Bridge and links to the A41 which provides access to West Bromwich and Wednesbury. The estate is within close proximity to the M5/M6 motorway network which leads to Birmingham.