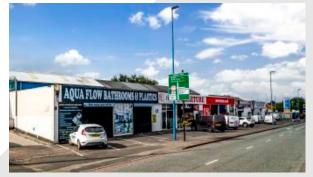

### Description

Dudley Port Business Centre is prominently positioned, fronting the A461 in Tipton. There are currently 3 units available ranging from 500 – 1,200 sq. ft. The units benefit from roller shutter door and pedestrian door access and communal parking.