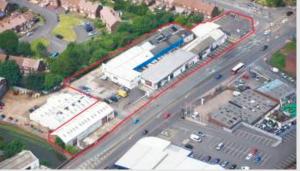

### Description

Dudley Port Business Centre is prominently positioned, fronting the A461 in Tipton. There are currently 3 units available ranging from 500 – 1,200 sq. ft. The units benefit from roller shutter door and pedestrian door access and communal parking.

#### Location

Dudley Port Business is located in Tipton on the A461 which is a key road between Dudley and Great Bridge and links to the A41 which provides access to West Bromwich and Wednesbury. The estate is within close proximity to the M5/M6 motorway network which leads to Birmingham.